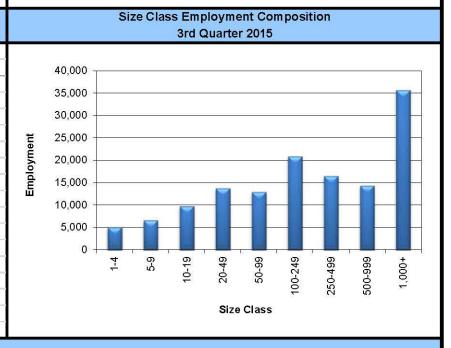

al                              | 22,612     | -1,368  | -399  |  |
| Manufacturing                      | 6,026      | 136     | 197   |  |
| Natural Resources & Mining         | 809        | 137     | 41    |  |
| Nonclassified                      | 83         | 15      | 58    |  |
| Other Services                     | 2,226      | -98     | -290  |  |
| Professional & Business Services   | 11,066     | 286     | 44    |  |
| State                              | 3,214      | -228    | -85   |  |
| Trade, Transportation, & Utilities | 26,306     | 328     | 632   |  |
| TOTAL                              | 135,868    | -579    | 2,090 |  |
|                                    |            |         |       |  |

\*Counties in WDA: Cameron

**NAICS Covered Employment Quarterly Data** 



Available at http://www.tracer2.com/

# 2014 Manufacturing Average Wages by Council of Government Region Wages for All Occupations

|                                                   | Wag     | es       |
|---------------------------------------------------|---------|----------|
| COG                                               | Hourly  | Annual   |
| Texas                                             | \$24.18 | \$50,305 |
| 1. Panhandle Regional Planning Commission         | \$21.07 | \$43,821 |
| 2. South Plains Association of Governments        | \$16.75 | \$34,834 |
| 3. NORTEX Regional Planning Commission            | \$20.23 | \$42,077 |
| 4. North Central Texas Council of Governments     | \$25.32 | \$52,672 |
| 5. Ark-Tex Council of Governments                 | \$17.80 | \$