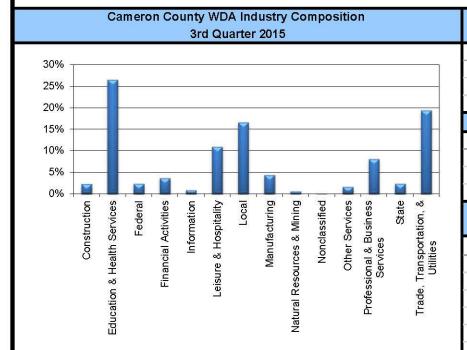

|                                                           |                      |             |

#### March 2016 **Cameron County Workforce Development Area\*** Cameron County WDA Texas **Employed** Rate CLF Unemployed Rate CLF Unemployed **Employed** 12,682,457 Mar-16 Mar-16 168,265 156,591 6.9 13,273,913 11,674 591,456 4.5 Feb-16 6.8 12,655,492 166.044 154,696 11,348 Feb-16 13,221,950 566,458 4.3 Mar-15 164,843 153,072 11,771 7.1 Mar-15 13,013,634 12,456,251 557,383 4.3 **Historical Unemployment Rates** 14.0 12.0 10.0 8.0 6.0 4.0 2.0 0.0

Jul-13

Nov-13

Mar-14

Jul-14



Mar-12

Mar-11

Jul-11

Nov-12-

Mar-13

Jul-12

# Total WDA Claims Continued Claims for the Week of the 12th Mar-16 Feb-16 Mar-15 OTY Continued 3,111 3,181 3,088 23

Nov-14

Mar-15

Jul-15

Nov-15

Mar-16

|           | Texas Unemployment Insurance Claims |                 |          |        |  |  |
|-----------|-------------------------------------|-----------------|----------|--------|--|--|
|           | Continued Claims                    | for the Week of | the 12th |        |  |  |
|           | Mar-16                              | Feb-16          | Mar-15   | OTY    |  |  |
| Continued | 147,348                             | 145,342         | 129,728  | 17,620 |  |  |

|                  | Average Weekly Wage |          |
|------------------|---------------------|----------|
|