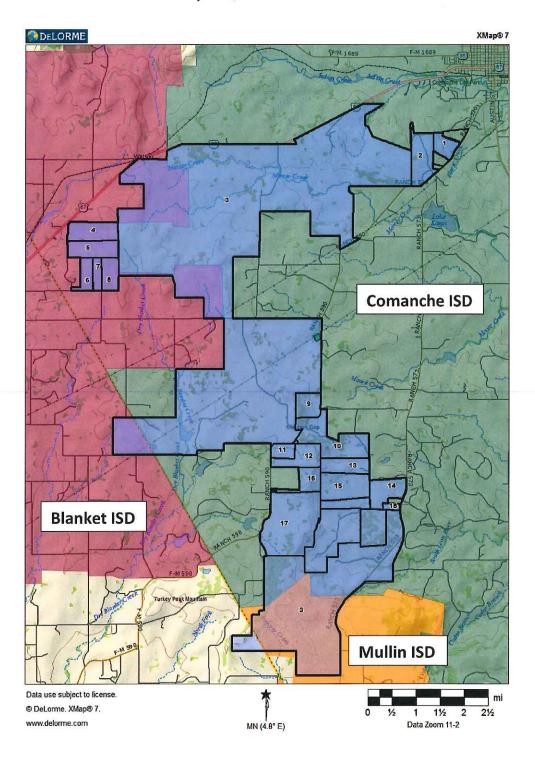

It is projected that this project will be located within three different districts. This application is for only the property located within Comanche ISD. The Applicant has provided detailed maps and project descriptions that show only the qualified property that is the subject of this application. Also, the qualified property that is the subject of the application does not include land.