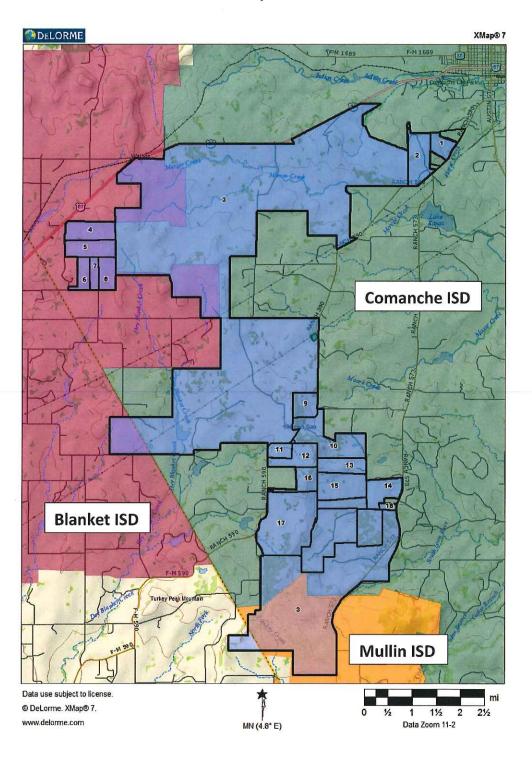

It is projected that this project will be located within three different districts. This application is for only the property located within Comanche ISD. The Applicant has provided detailed maps and project descriptions that show only the qualified property that is the subject of this application. Also, the qualified property that is the subject of the application does not include land.