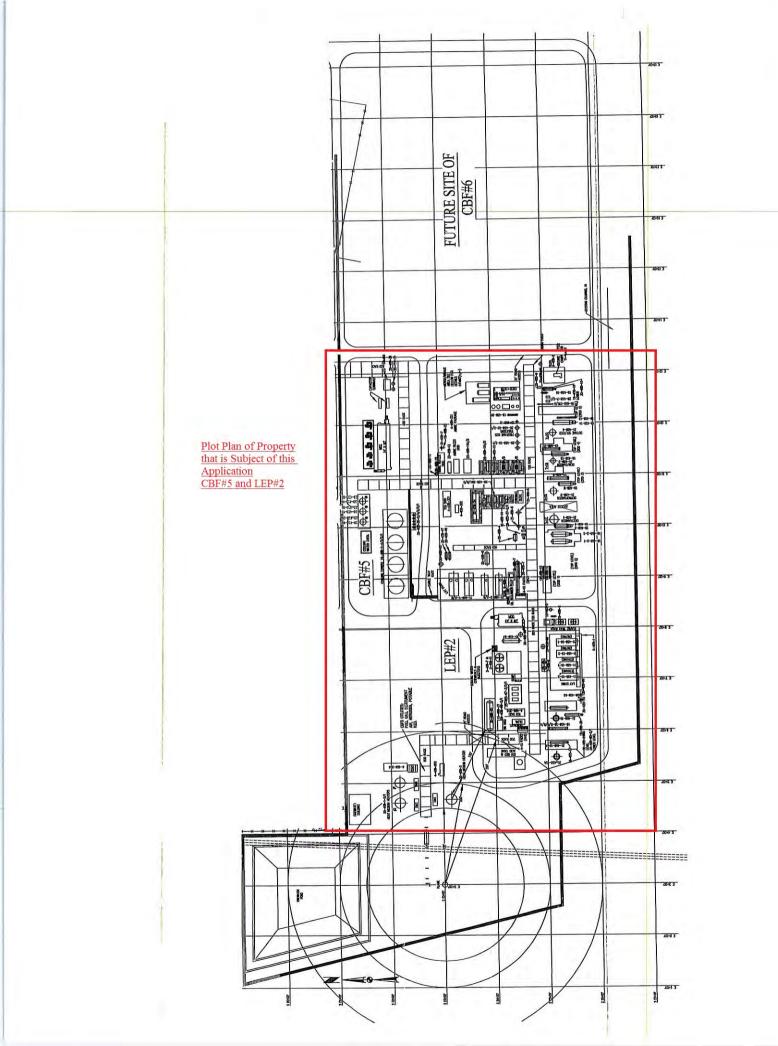

There is no existing property for this project. The site selected for the current project (CFB#5 and LEP#2) is vacant land.

The school district has determined that the wage information included in the application represents the most recent wage data available at the time of the application. The wage the Applicant has committed to paying on this project is well above the required statutory minimums.