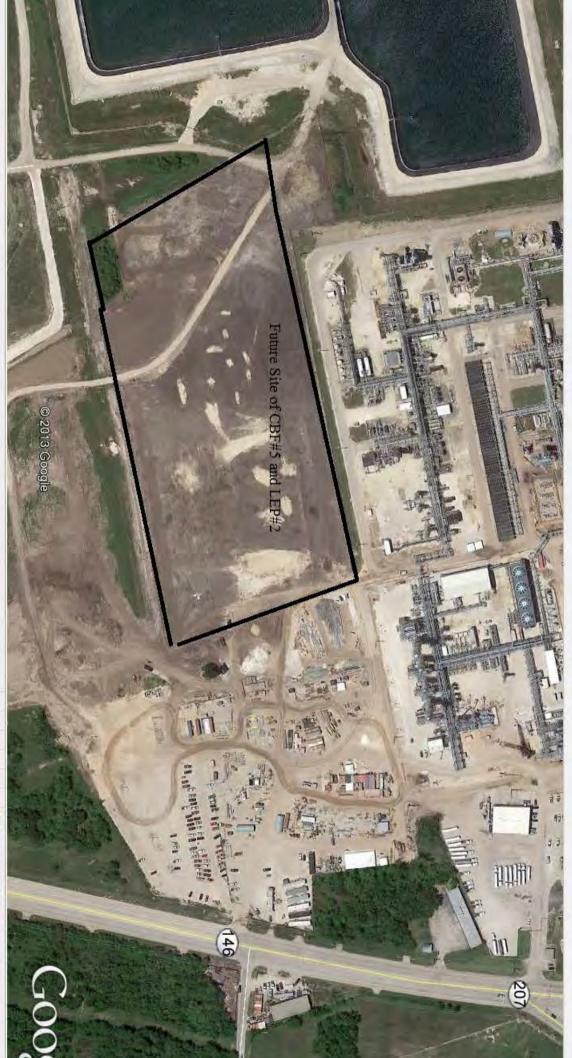

There is no existing property for this project. The site selected for the current project (CFB#5 and LEP#2) is vacant land.

The school district has determined that the wage information included in the application represents the most recent wage data available at the time of the application. The wage the Applicant has committed to paying on this project is well above the required statutory minimums.