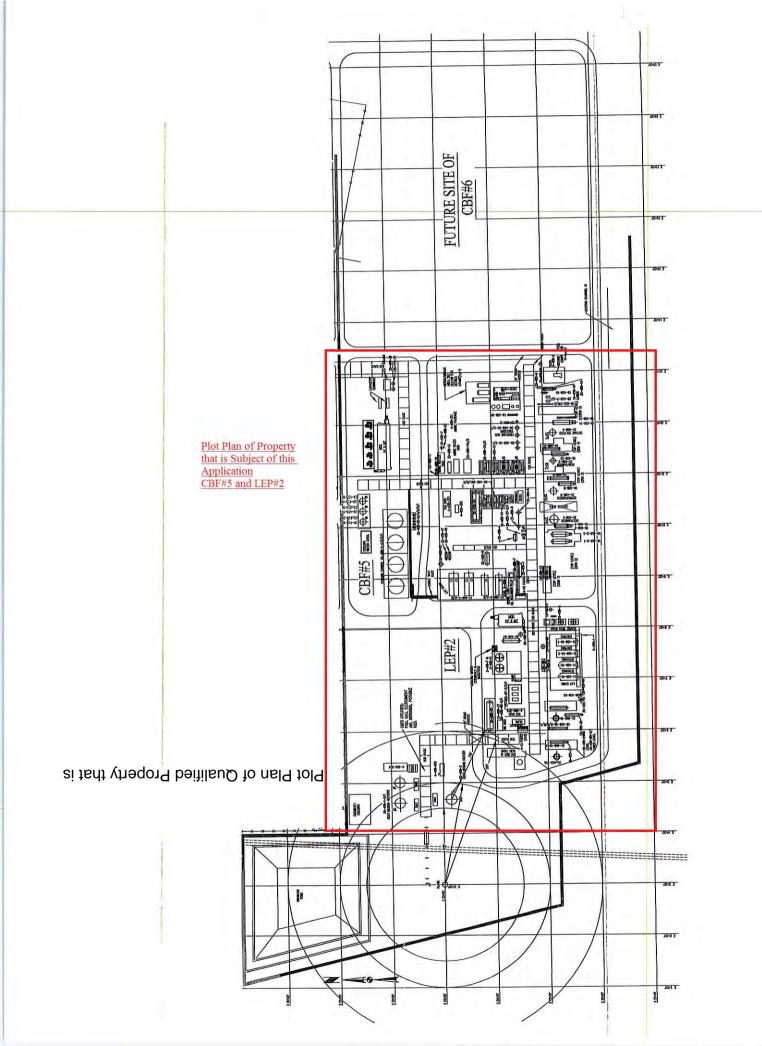

There is no existing property for this project. The site selected for the current project (CFB#5 and LEP#2) is vacant land.

The school district has determined that the wage information included in the application represents the most recent wage data available at the time of the application. The wage the Applicant has committed to paying on this project is well above the required statutory minimums.