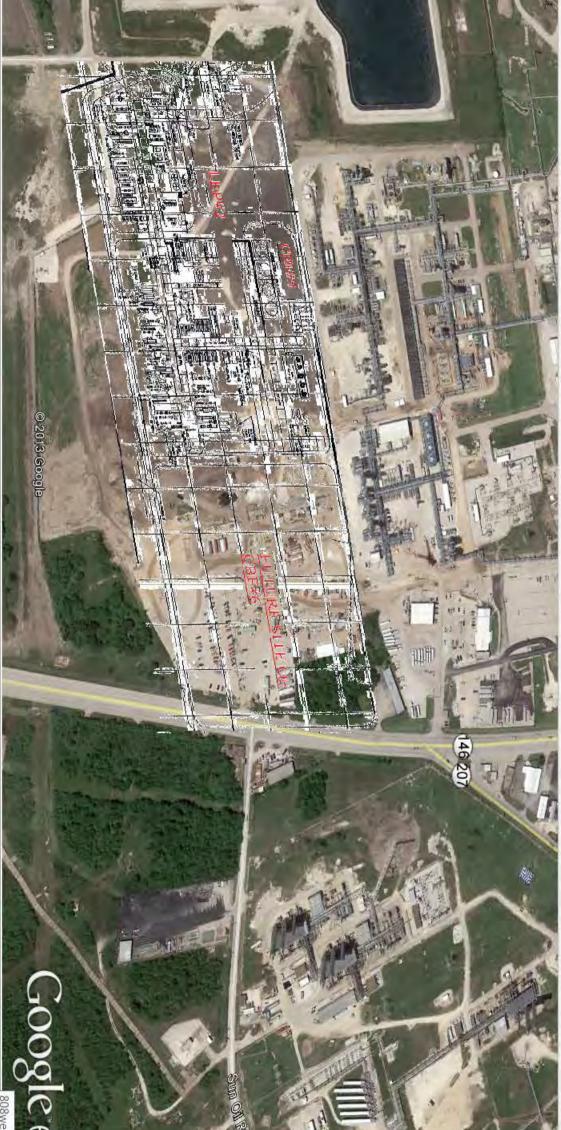

There is no existing property for this project. The site selected for the current project (CFB#5 and LEP#2) is vacant land.

The school district has determined that the wage information included in the application represents the most recent wage data available at the time of the application. The wage the Applicant has committed to paying on this project is well above the required statutory minimums.