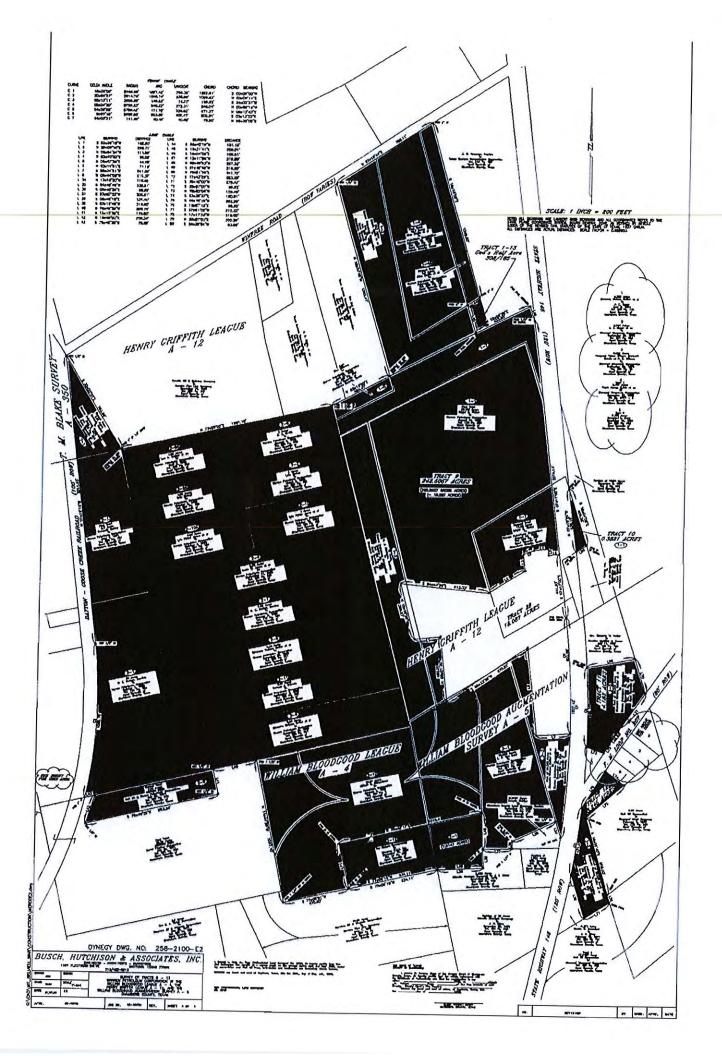

There is no existing property for this project. The site selected for the current project (CFB#5 and LEP#2) is vacant land.

The school district has determined that the wage information included in the application represents the most recent wage data available at the time of the application. The wage the Applicant has committed to paying on this project is well above the required statutory minimums.