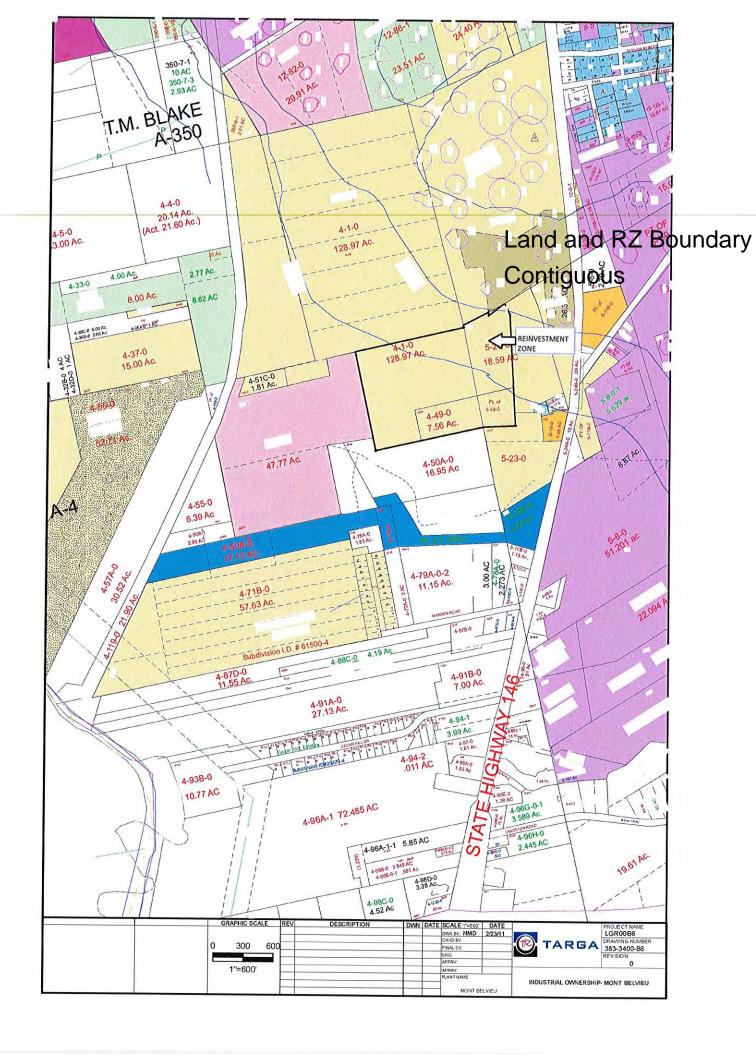

There is no existing property for this project. The site selected for the current project (CFB#5 and LEP#2) is vacant land.

The school district has determined that the wage information included in the application represents the most recent wage data available at the time of the application. The wage the Applicant has committed to paying on this project is well above the required statutory minimums.