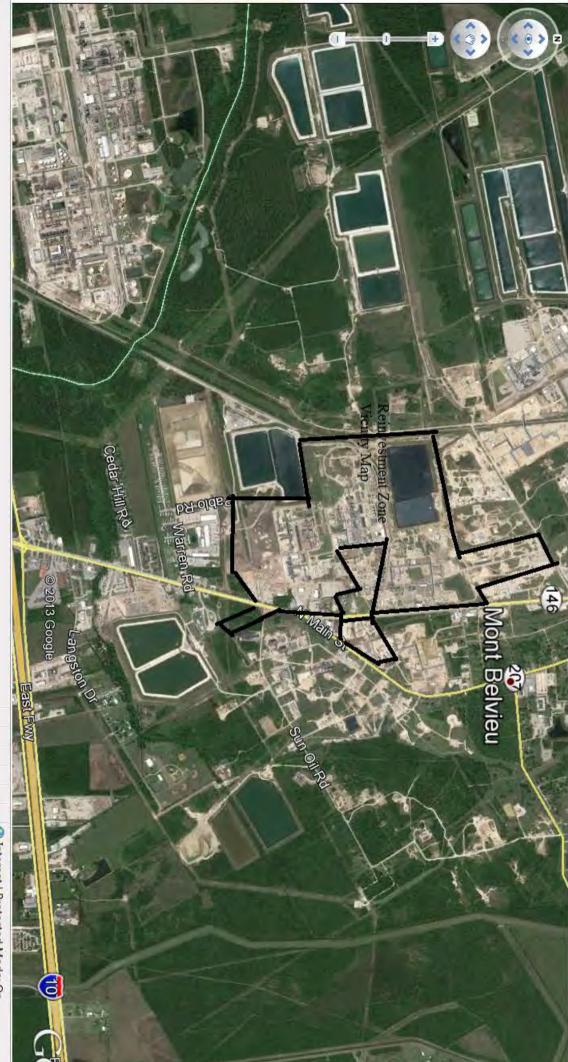

There is no existing property for this project. The site selected for the current project (CFB#5 and LEP#2) is vacant land.

The school district has determined that the wage information included in the application represents the most recent wage data available at the time of the application. The wage the Applicant has committed to paying on this project is well above the required statutory minimums.