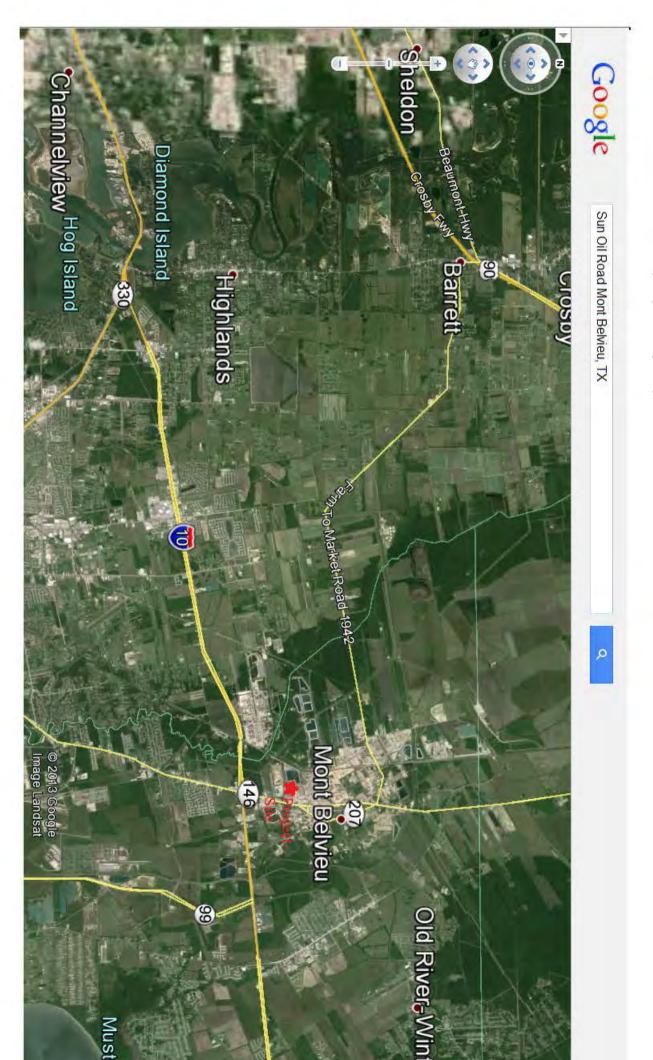

- 1. In lieu of providing a higher resolution map that was attached to the deficiency letter, the Applicant submitted two different maps that were pre-approved by the Office of the Comptroller as sufficient to describe the planned location of the qualified property.
- 2. The Applicant submitted a revised Attachment 14 reflecting the most recent wage information.
- 3. The Schedules have been signed by the Authorized Business Representative identified in the Application.
- 4. Schedule C has been updated to reflect the most recent wage information.
- 5. The Applicant confirmed that the reinvestment zone was one contiguous area, and provided a copy of the map with a legend for ease of reference.