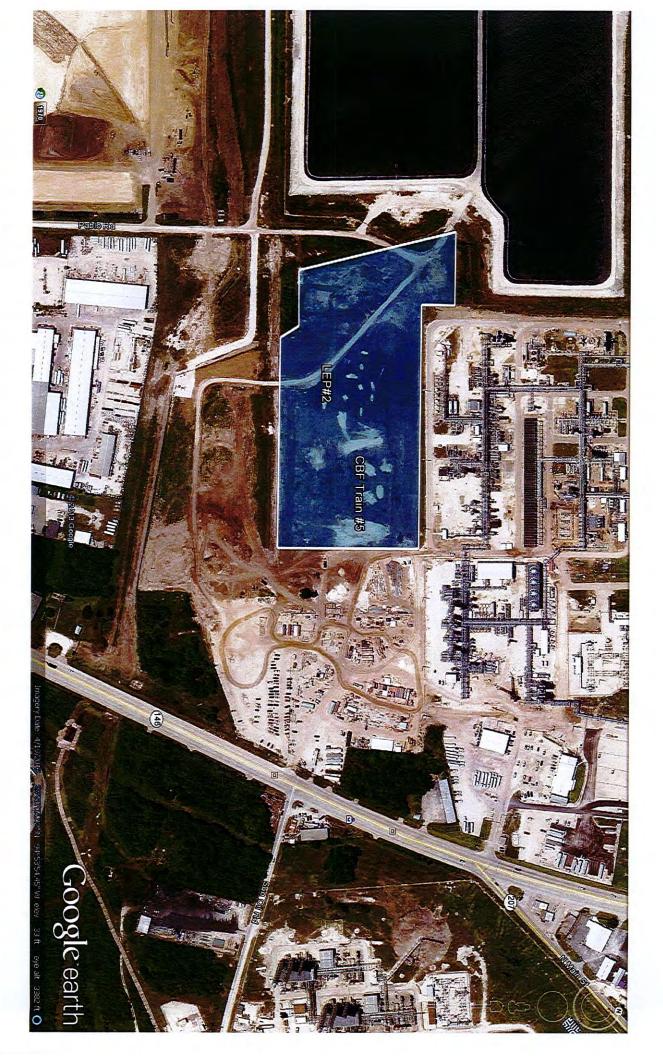

There is no existing property for this project. The site selected for the current project (CFB#5 and LEP#2) is vacant land.

The school district has determined that the wage information included in the application represents the most recent wage data available at the time of the application. The wage the Applicant has committed to paying on this project is well above the required statutory minimums.

- 1. In lieu of providing a higher resolution map that was attached to the deficiency letter, the Applicant submitted two different maps that were pre-approved by the Office of the Comptroller as sufficient to describe the planned location of the qualified property.
- 2. The Applicant submitted a revised Attachment 14 reflecting the most recent wage information.
- 3. The Schedules have been signed by the Authorized Business Representative identified in the Application.
- 4. Schedule C has been updated to reflect the most recent wage information.
- 5. The Applicant confirmed that the reinvestment zone was one contiguous area, and provided a copy of the map with a legend for ease of reference.