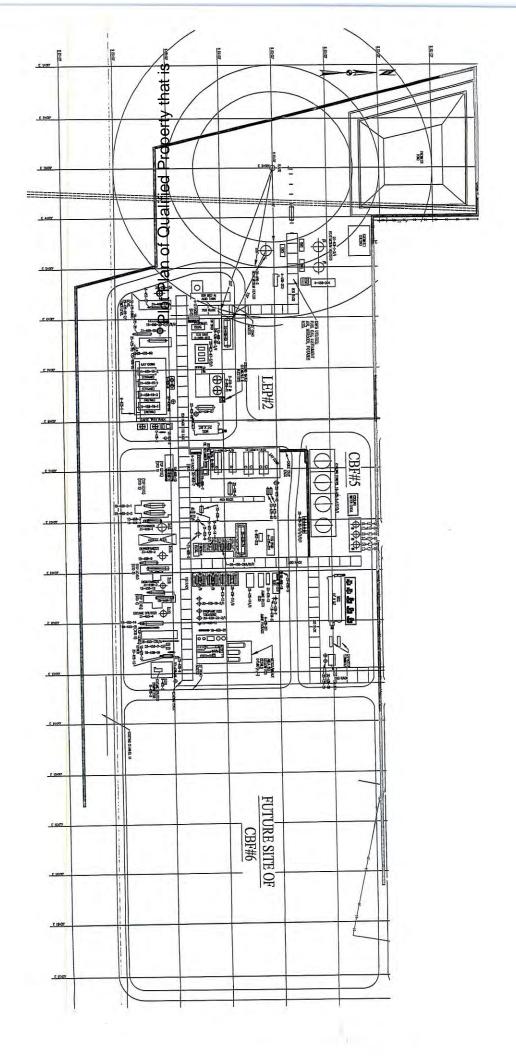

There is no existing property for this project. The site selected for the current project (CFB#5 and LEP#2) is vacant land.

The school district has determined that the wage information included in the application represents the most recent wage data available at the time of the application. The wage the Applicant has committed to paying on this project is well above the required statutory minimums.

- 1. In lieu of providing a higher resolution map that was attached to the deficiency letter, the Applicant submitted two different maps that were pre-approved by the Office of the Comptroller as sufficient to describe the planned location of the qualified property.
- 2. The Applicant submitted a revised Attachment 14 reflecting the most recent wage information.
- 3. The Schedules have been signed by the Authorized Business Representative identified in the Application.
- 4. Schedule C has been updated to reflect the most recent wage information.
- 5. The Applicant confirmed that the reinvestment zone was one contiguous area, and provided a copy of the map with a legend for ease of reference.