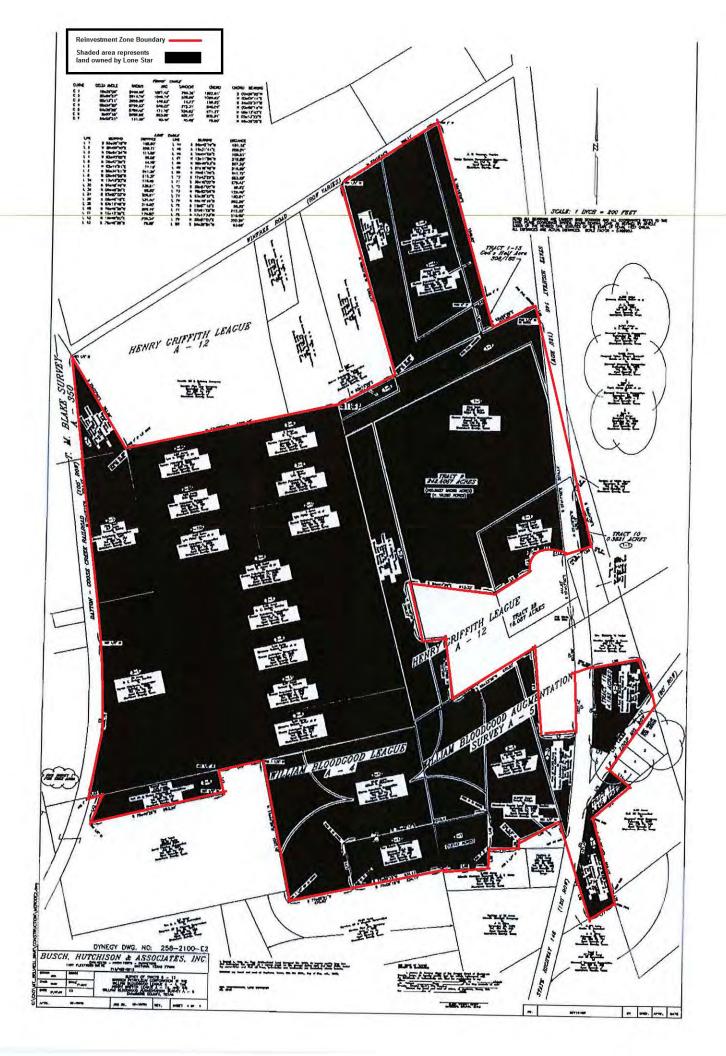

- 1. In lieu of providing a higher resolution map that was attached to the deficiency letter, the Applicant submitted two different maps that were pre-approved by the Office of the Comptroller as sufficient to describe the planned location of the qualified property.
- 2. The Applicant submitted a revised Attachment 14 reflecting the most recent wage information.
- 3. The Schedules have been signed by the Authorized Business Representative identified in the Application.
- 4. Schedule C has been updated to reflect the most recent wage information.
- 5. The Applicant confirmed that the reinvestment zone was one contiguous area, and provided a copy of the map with a legend for ease of reference.