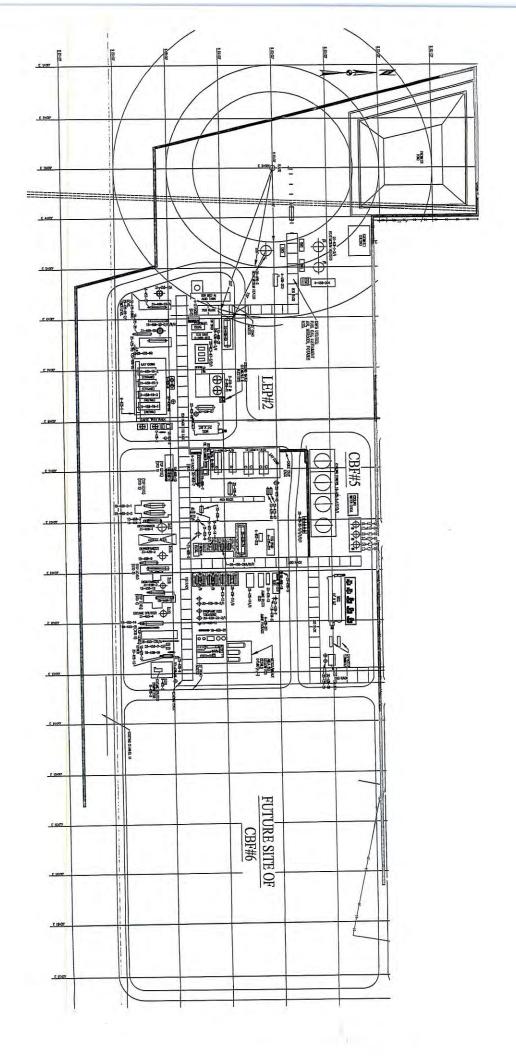

- 1. In lieu of providing a higher resolution map that was attached to the deficiency letter, the Applicant submitted two different maps that were pre-approved by the Office of the Comptroller as sufficient to describe the planned location of the qualified property.
- 2. The Applicant submitted a revised Attachment 14 reflecting the most recent wage information.
- 3. The Schedules have been signed by the Authorized Business Representative identified in the Application.
- 4. Schedule C has been updated to reflect the most recent wage information.
- 5. The Applicant confirmed that the reinvestment zone was one contiguous area, and provided a copy of the map with a legend for ease of reference.