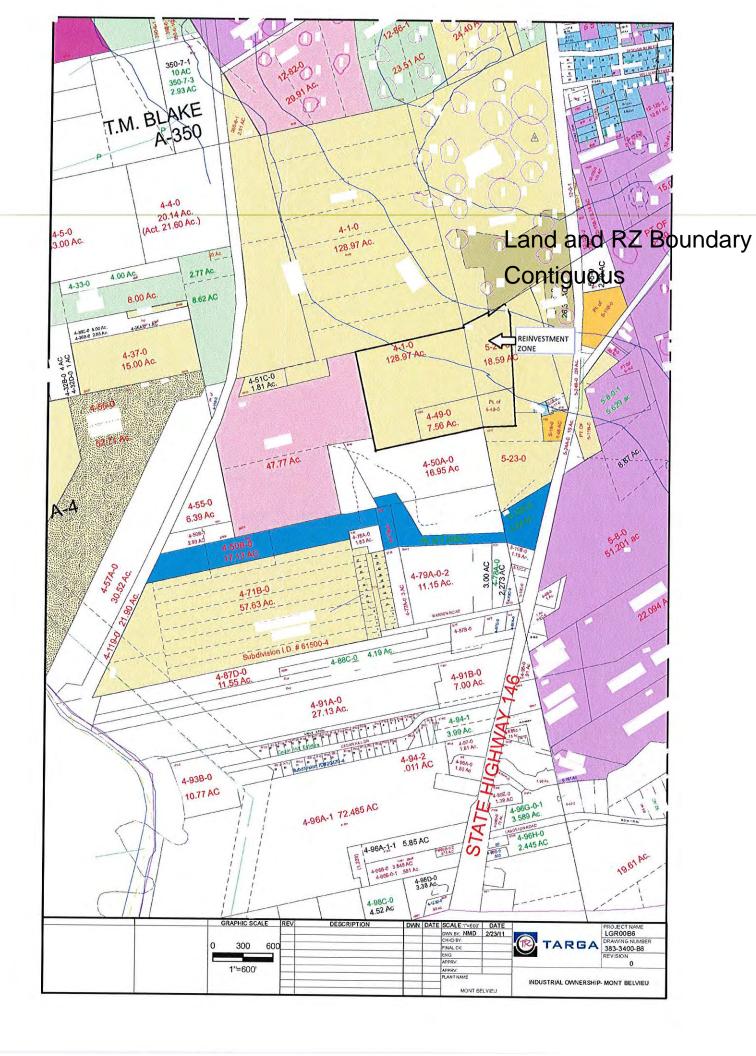

- 1. In lieu of providing a higher resolution map that was attached to the deficiency letter, the Applicant submitted two different maps that were pre-approved by the Office of the Comptroller as sufficient to describe the planned location of the qualified property.
- 2. The Applicant submitted a revised Attachment 14 reflecting the most recent wage information.
- 3. The Schedules have been signed by the Authorized Business Representative identified in the Application.
- 4. Schedule C has been updated to reflect the most recent wage information.
- 5. The Applicant confirmed that the reinvestment zone was one contiguous area, and provided a copy of the map with a legend for ease of reference.