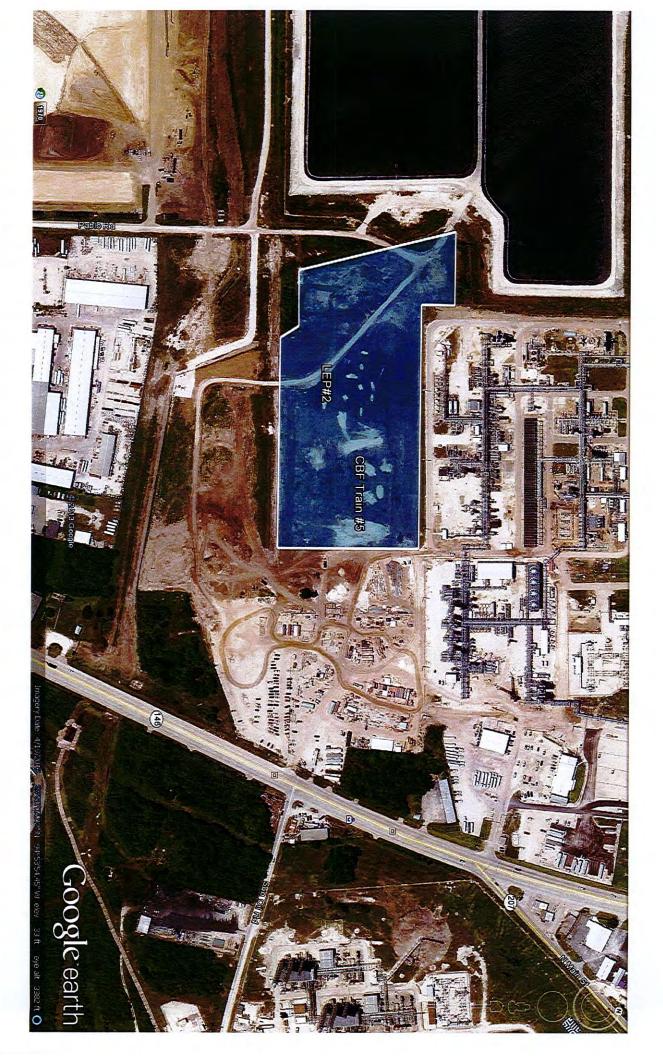

- 1. In lieu of providing a higher resolution map that was attached to the deficiency letter, the Applicant submitted two different maps that were pre-approved by the Office of the Comptroller as sufficient to describe the planned location of the qualified property.
- 2. The Applicant submitted a revised Attachment 14 reflecting the most recent wage information.
- 3. The Schedules have been signed by the Authorized Business Representative identified in the Application.
- 4. Schedule C has been updated to reflect the most recent wage information.
- 5. The Applicant confirmed that the reinvestment zone was one contiguous area, and provided a copy of the map with a legend for ease of reference.