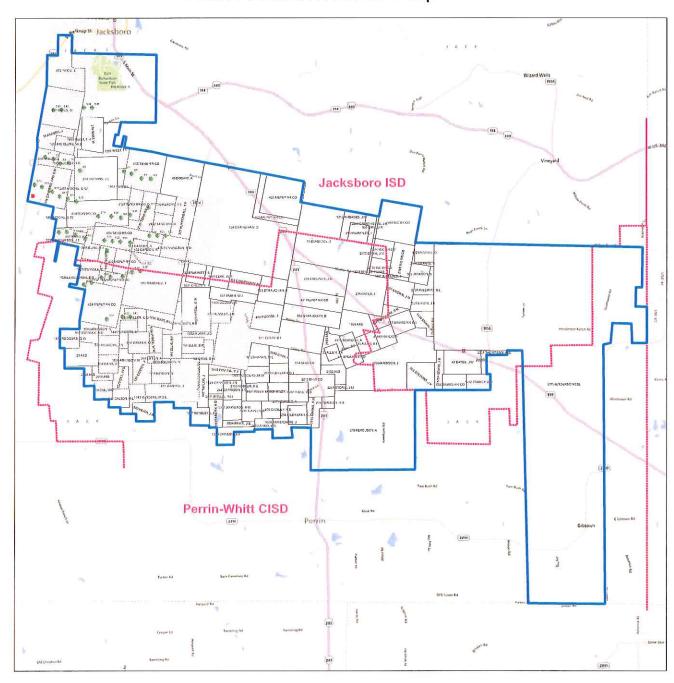

RE: Application to the Jacksboro Independent School District from Keechi Wind, LLC

To the Local Government Assistance & Economic Analysis Division:

By copy of this letter transmitting the application for review to the Comptroller's Office, the Jacksboro Independent School District is notifying the Applicant Keechi Wind, LLC of its intent to consider the application for appraised value limitation on qualified property. The Applicant submitted the application to the school district on June 10, 2013. The Board voted to accept the application June 10, 2013. The application was determined completed on June 11, 2013. Please prepare the economic impact report.