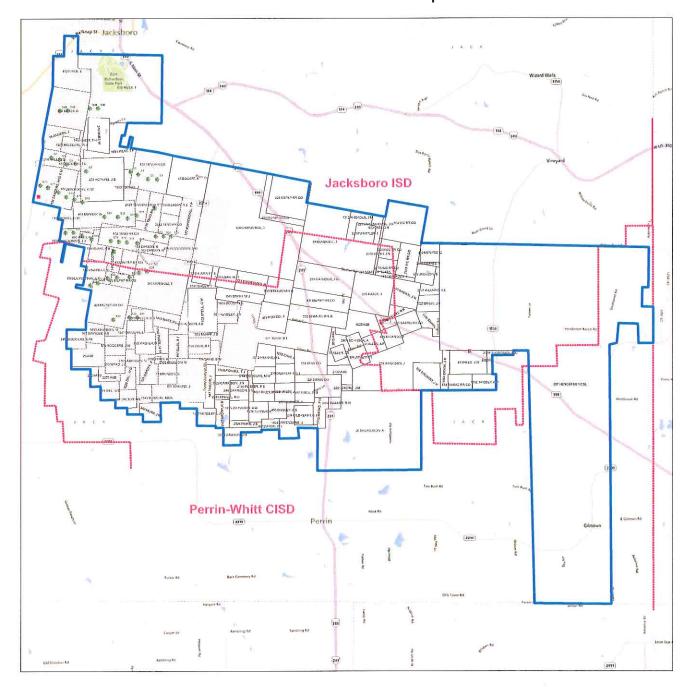

RE: Application to the Jacksboro Independent School District from Keechi Wind, LLC

To the Local Government Assistance & Economic Analysis Division:

By copy of this letter transmitting the application for review to the Comptroller's Office, the Jacksboro Independent School District is notifying the Applicant Keechi Wind, LLC of its intent to consider the application for appraised value limitation on qualified property. The Applicant submitted the application to the school district on June 10, 2013. The Board voted to accept the application June 10, 2013. The application was determined completed on June 11, 2013. Please prepare the economic impact report.

Please note, no construction has begun at the project site as of the date of the filing of the application and the District's determination that the application is complete. The Applicant is aware that the determination of a completed application by the Comptroller determines what property may be eligible for a value limitation agreement. There is no existing property for this project.