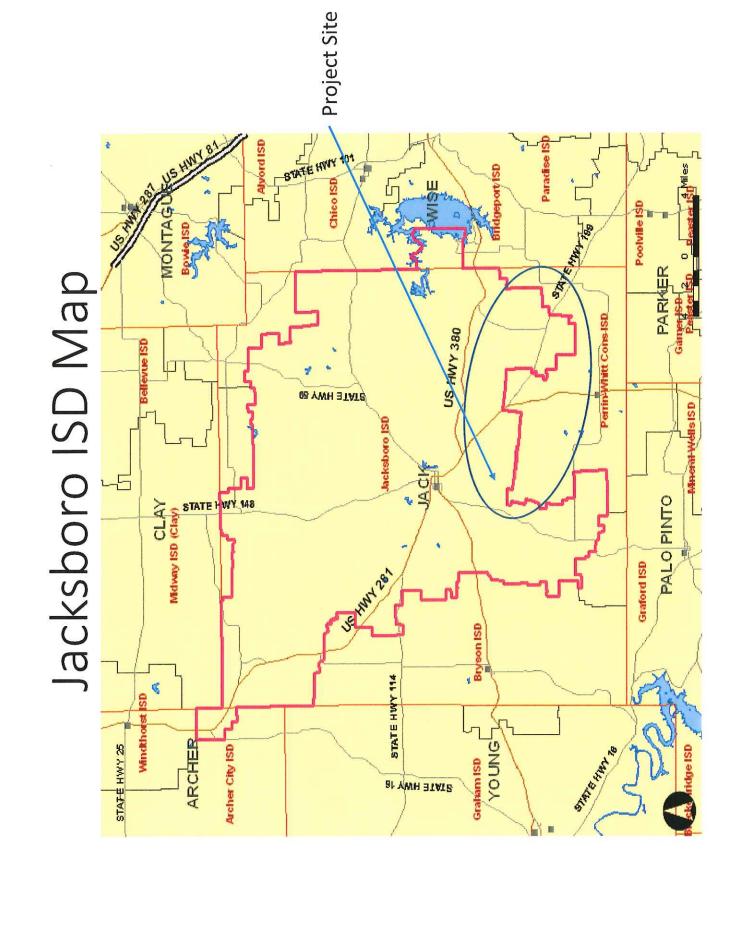

RE: Application to the Jacksboro Independent School District from Keechi Wind, LLC

To the Local Government Assistance & Economic Analysis Division:

By copy of this letter transmitting the application for review to the Comptroller's Office, the Jacksboro Independent School District is notifying the Applicant Keechi Wind, LLC of its intent to consider the application for appraised value limitation on qualified property. The Applicant submitted the application to the school district on June 10, 2013. The Board voted to accept the application June 10, 2013. The application was determined completed on June 11, 2013. Please prepare the economic impact report.

Please note, no construction has begun at the project site as of the date of the filing of the application and the District's determination that the application is complete. The Applicant is aware that the determination of a completed application by the Comptroller determines what property may be eligible for a value limitation agreement. There is no existing property for this project.