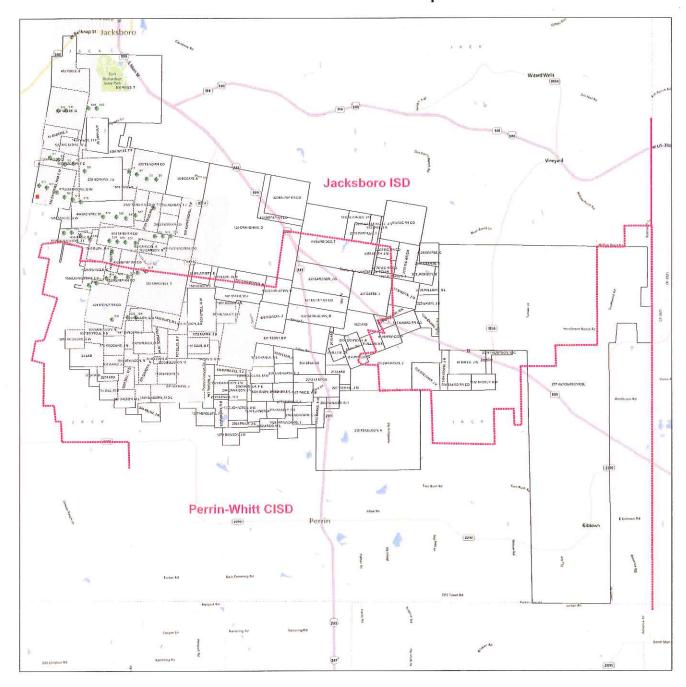

rations & maintenance buildings, spare parts, and control systems necessary for commercial generation of electricity.

The map in Attachment 7 shows the proposed project area with the proposed improvement locations. The exact placement of turbines is subject to ongoing planning, wind studies, engineering, and discussions with landowners and turbine manufacturers. The final number and location of turbines and supporting structures will be determined before construction begins.

See attached maps

# Vicinity Map



# Keechi Wind, LLC Reinvestment Zone Map



# Legend

#### Reinvestment Zone

- Keechi Creek Reinvestment Zone
- ---- ISD Boundary

Keechi Creek Project Boundary

- Keechi Operations Building
- Keechi Substation
- Joplin Substation







# Keechi Wind, LLC Reinvestment Zone Map



# Legend

#### Reinvestment Zone

- Keechi Creek Reinvestment Zone
- ---- ISD Boundary
  - Keechi Creek Project Boundary
  - Keechi Operations Building
  - Keechi Substation
  - Joplin Substation







# Keechi Wind, LLC Reinvestment Zone Map



# Legend

#### **Reinvestment Zone**

- Keechi Creek Reinvestment Zone
- ---- ISD Boundary
  - Keechi Creek Project Boundary
  - Keechi Operations Building
  - Keechi Substation
  - Joplin Substation









Keechi Wind, LLC ("Keechi Wind") is requesting an appraised value limitation from Jacksboro Independent School District (ISD) for the Keechi Wind Project (the "Project"), a proposed wind powered electric generating facility in Jack County. The proposed Project (comprising this application) will be constructed in a reinvestment zone which Ke