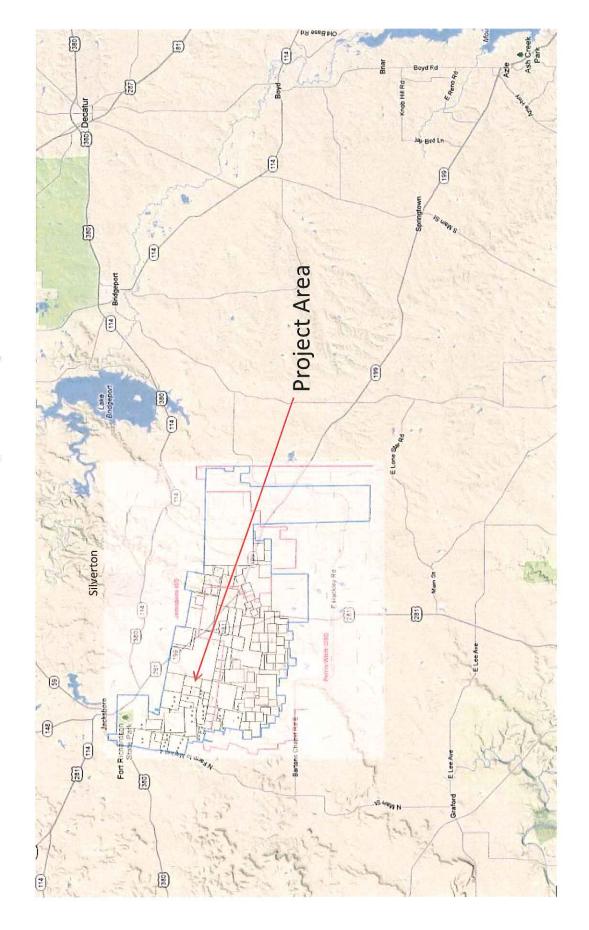

RE: Application to the Jacksboro Independent School District from Keechi Wind, LLC

To the Local Government Assistance & Economic Analysis Division:

By copy of this letter transmitting the application for review to the Comptroller's Office, the Jacksboro Independent School District is notifying the Applicant Keechi Wind, LLC of its intent to consider the application for appraised value limitation on qualified property. The Applicant submitted the application to the school district on June 10, 2013. The Board voted to accept the application June 10, 2013. The application was determined completed on June 11, 2013. Please prepare the economic impact report.

Please note, no construction has begun at the project site as of the date of the filing of the application and the District's determination that the application is complete. The Applicant is aware that the determination of a completed application by the Comptroller determines what property may be eligible for a value limitation agreement. There is no existing property for this project.