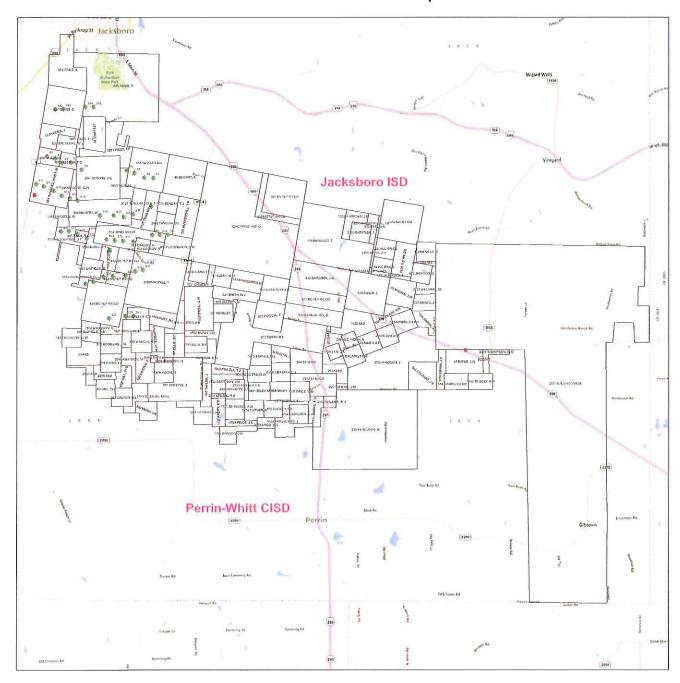

RE: Application to the Jacksboro Independent School District from Keechi Wind, LLC

To the Local Government Assistance & Economic Analysis Division:

By copy of this letter transmitting the application for review to the Comptroller's Office, the Jacksboro Independent School District is notifying the Applicant Keechi Wind, LLC of its intent to consider the application for appraised value limitation on qualified property. The Applicant submitted the application to the school district on June 10, 2013. The Board voted to accept the application June 10, 2013. The application was determined completed on June 11, 2013. Please prepare the economic impact report.

Please note, no construction has begun at the project site as of the date of the filing of the application and the District's determination that the application is complete. The Applicant is aware that the determination of a completed application by the Comptroller determines what property may be eligible for a value limitation agreement. There is no existing property for this project.