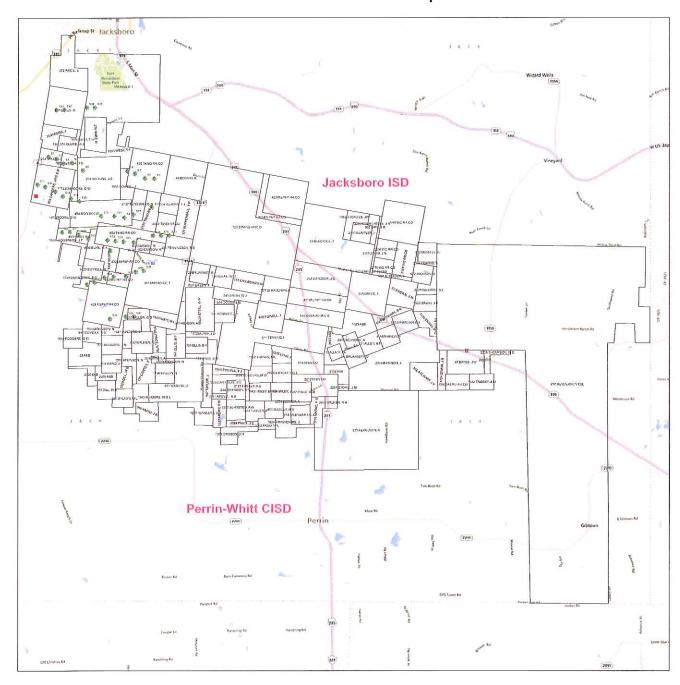

RE: Application to the Jacksboro Independent School District from Keechi Wind, LLC

To the Local Government Assistance & Economic Analysis Division:

By copy of this letter transmitting the application for review to the Comptroller's Office, the Jacksboro Independent School District is notifying the Applicant Keechi Wind, LLC of its intent to consider the application for appraised value limitation on qualified property. The Applicant submitted the application to the school district on June 10, 2013. The Board voted to accept the application June 10, 2013. The application was determined completed on June 11, 2013. Please prepare the economic impact report.

Please note, no construction has begun at the project site as of the date of the filing of the application and the District's determination that the application is complete. The Applicant is aware that the determination of a completed application by the Comptroller determines what property may be eligible for a value limitation agreement. There is no existing property for this project.