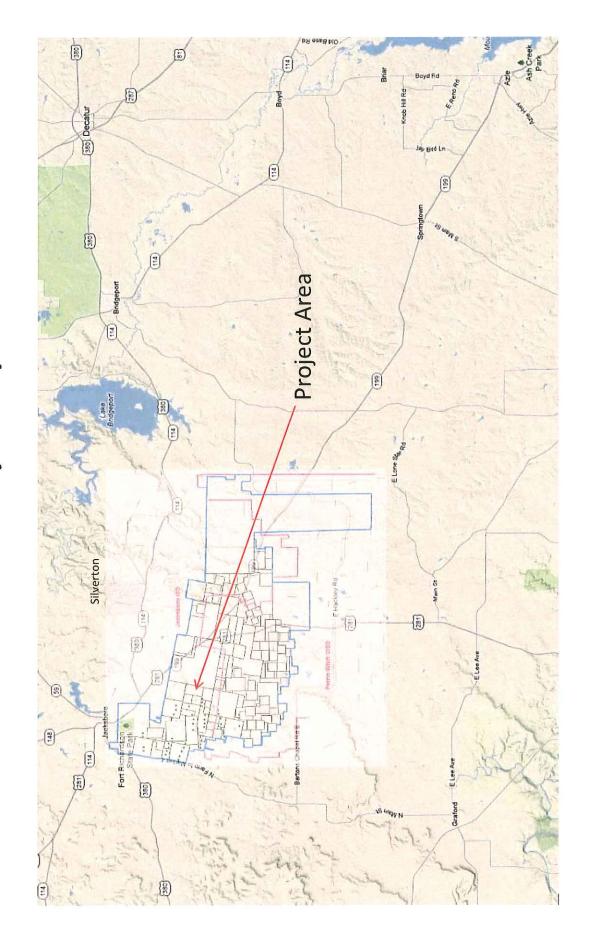

RE: Application to the Jacksboro Independent School District from Keechi Wind, LLC

To the Local Government Assistance & Economic Analysis Division:

By copy of this letter transmitting the application for review to the Comptroller's Office, the Jacksboro Independent School District is notifying the Applicant Keechi Wind, LLC of its intent to consider the application for appraised value limitation on qualified property. The Applicant submitted the application to the school district on June 10, 2013. The Board voted to accept the application June 10, 2013. The application was determined completed on June 11, 2013. Please prepare the economic impact report.