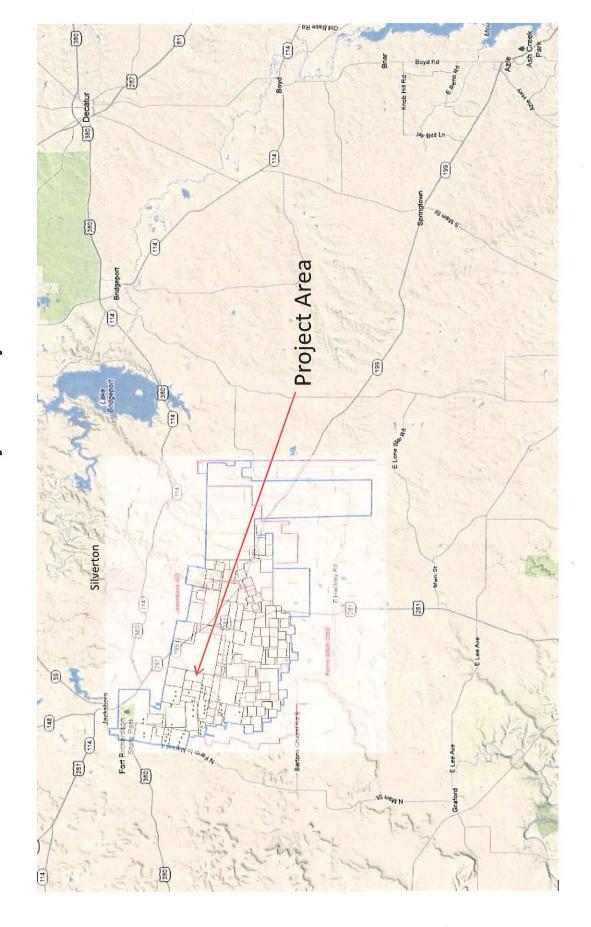

RE: Application to the Jacksboro Independent School District from Keechi Wind, LLC

To the Local Government Assistance & Economic Analysis Division:

By copy of this letter transmitting the application for review to the Comptroller's Office, the Jacksboro Independent School District is notifying the Applicant Keechi Wind, LLC of its intent to consider the application for appraised value limitation on qualified property. The Applicant submitted the application to the school district on June 10, 2013. The Board voted to accept the application June 10, 2013. The application was determined completed on June 11, 2013. Please prepare the economic impact report.

Please note, no construction has begun at the project site as of the date of the filing of the application and the District's determination that the application is complete. The Applicant is aware that the determination of a completed application by the Comptroller determines what property may be eligible for a value limitation agreement. There is no existing property for this project.