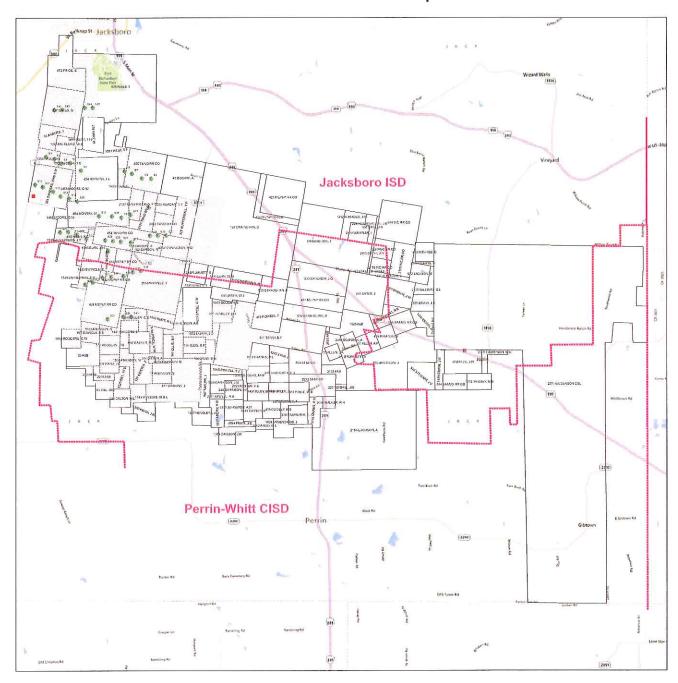

RE: Application to the Jacksboro Independent School District from Keechi Wind, LLC

To the Local Government Assistance & Economic Analysis Division:

By copy of this letter transmitting the application for review to the Comptroller's Office, the Jacksboro Independent School District is notifying the Applicant Keechi Wind, LLC of its intent to consider the application for appraised value limitation on qualified property. The Applicant submitted the application to the school district on June 10, 2013. The Board voted to accept the application June 10, 2013. The application was determined completed on June 11, 2013. Please prepare the economic impact report.

Please note, no construction has begun at the project site as of the date of the filing of the application and the District's determination that the application is complete. The Applicant is aware that the determination of a completed application by the Comptroller determines what property may be eligible for a value limitation agreement. There is no existing property for this project.