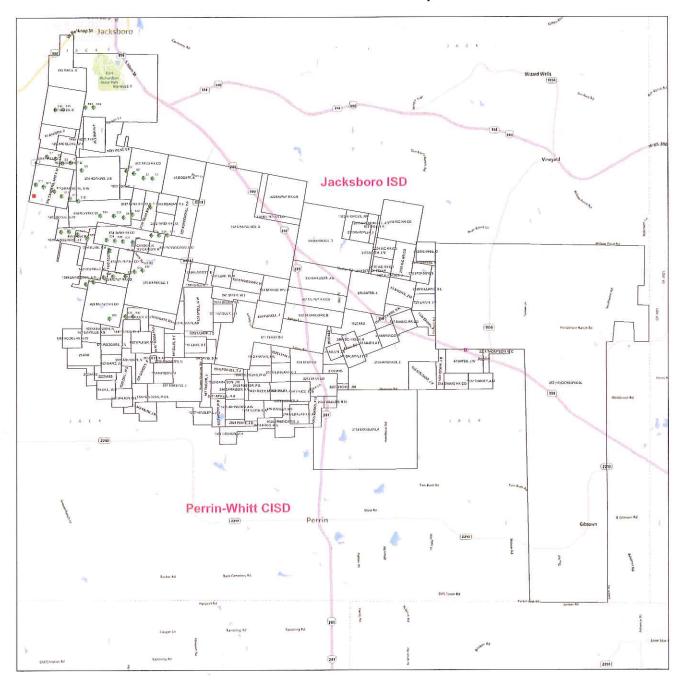

is subject to ongoing planning, wind studies, engineering, and discussions with landowners and turbine manufacturers. The final number and location of turbines and supporting structures will be determined before construction begins.

See attached maps

# Vicinity Map



# Keechi Wind, LLC Reinvestment Zone Map



# Legend

#### Reinvestment Zone

- Keechi Creek Reinvestment Zone
- ---- ISD Boundary

Keechi Creek Project Boundary

- Keechi Operations Building
- Keechi Substation
- Joplin Substation







# Keechi Wind, LLC Reinvestment Zone Map



# Legend

#### Reinvestment Zone

- Keechi Creek Reinvestment Zone
- ---- ISD Boundary
  - Keechi Creek Project Boundary
  - Keechi Operations Building
  - Keechi Substation
  - Joplin Substation







# Keechi Wind, LLC Reinvestment Zone Map



# Legend

#### **Reinvestment Zone**

- Keechi Creek Reinvestment Zone
- ---- ISD Boundary
  - Keechi Creek Project Boundary
  - Keechi Operations Building
  - Keechi Substation
  - Joplin Substation









Keechi Wind, LLC ("Keechi Wind") is requesting an appraised value limitation from Jacksboro Independent School District (ISD) for the Keechi Wind Project (the "Project"), a proposed wind powered electric generating facility in Jack County. The proposed Project (comprising this application) will be constructed in a reinvestment zone which Keechi Wind will request be created by Jack County Commissioners Court. A map showing the location of the project is included as Attachment 7.

The proposed Project is anticipated to have an estimated total capacity of 120 megawatts (MW), of which a