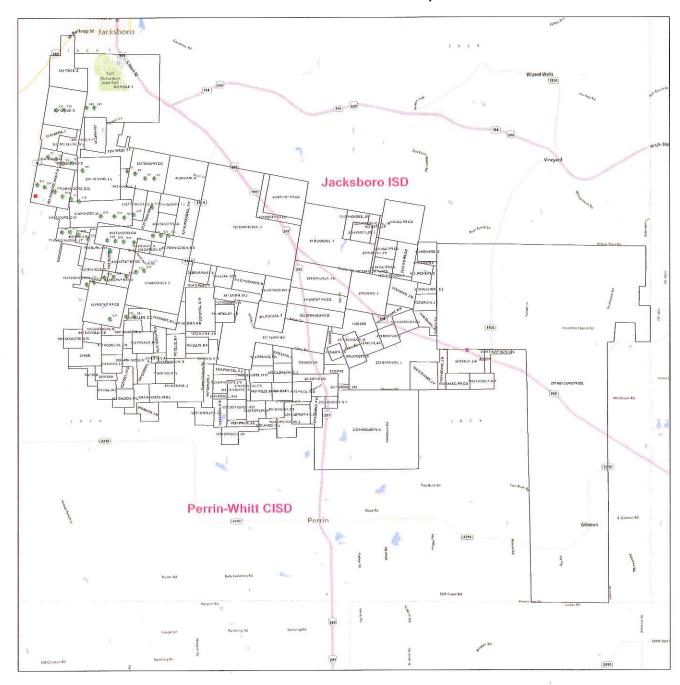

RE: Application to the Jacksboro Independent School District from Keechi Wind, LLC

To the Local Government Assistance & Economic Analysis Division:

By copy of this letter transmitting the application for review to the Comptroller's Office, the Jacksboro Independent School District is notifying the Applicant Keechi Wind, LLC of its intent to consider the application for appraised value limitation on qualified property. The Applicant submitted the application to the school district on June 10, 2013. The Board voted to accept the application June 10, 2013. The application was determined completed on June 11, 2013. Please prepare the economic impact report.

Please note, no construction has begun at the project site as of the date of the filing of the application and the District's determination that the application is complete. The Applicant is aware that the determination of a completed application by the Comptroller determines what property may be eligible for a value limitation agreement. There is no existing property for this project.