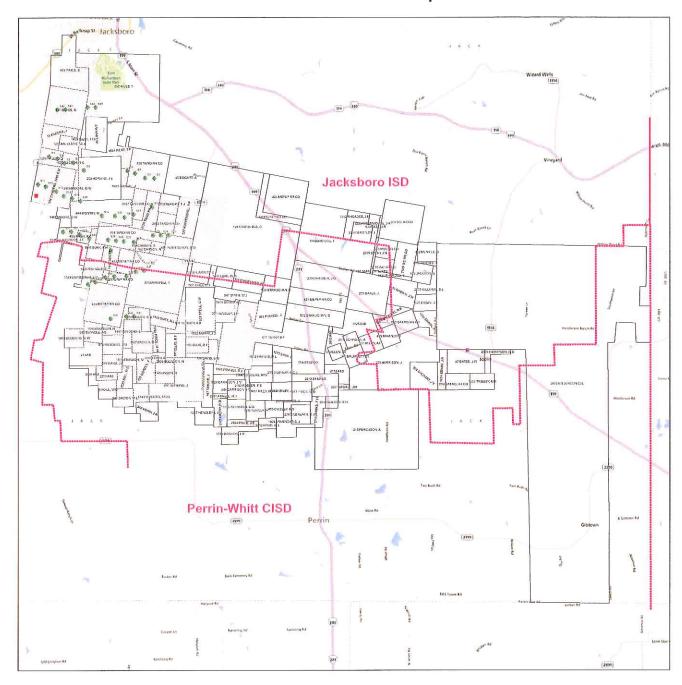

RE: Application to the Jacksboro Independent School District from Keechi Wind, LLC

To the Local Government Assistance & Economic Analysis Division:

By copy of this letter transmitting the application for review to the Comptroller's Office, the Jacksboro Independent School District is notifying the Applicant Keechi Wind, LLC of its intent to consider the application for appraised value limitation on qualified property. The Applicant submitted the application to the school district on June 10, 2013. The Board voted to accept the application June 10, 2013. The application was determined completed on June 11, 2013. Please prepare the economic impact report.