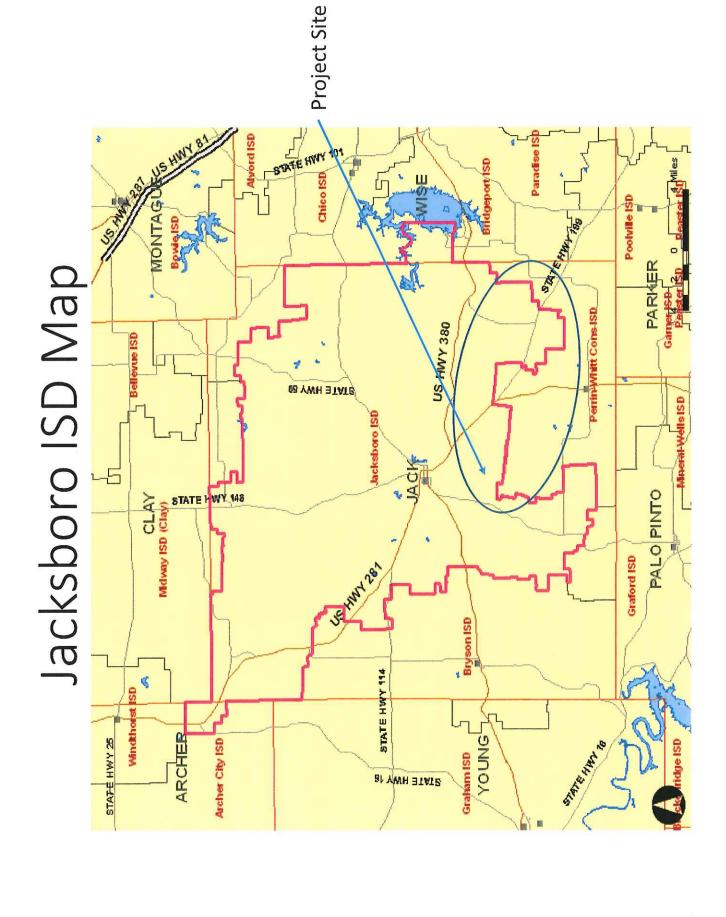

RE: Application to the Jacksboro Independent School District from Keechi Wind, LLC

To the Local Government Assistance & Economic Analysis Division:

By copy of this letter transmitting the application for review to the Comptroller's Office, the Jacksboro Independent School District is notifying the Applicant Keechi Wind, LLC of its intent to consider the application for appraised value limitation on qualified property. The Applicant submitted the application to the school district on June 10, 2013. The Board voted to accept the application June 10, 2013. The application was determined completed on June 11, 2013. Please prepare the economic impact report.

Please note, no construction has begun at the project site as of the date of the filing of the application and the District's determination that the application is complete. The Applicant is aware that the determination of a completed application by the Comptroller determines what property may be eligible for a value limitation agreement. There is no existing property for this project.