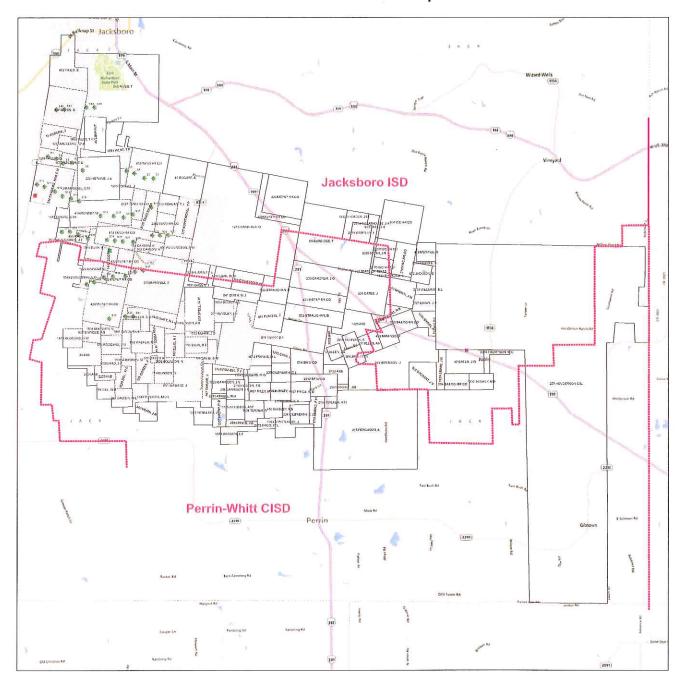

RE: Application to the Jacksboro Independent School District from Keechi Wind, LLC

To the Local Government Assistance & Economic Analysis Division:

By copy of this letter transmitting the application for review to the Comptroller's Office, the Jacksboro Independent School District is notifying the Applicant Keechi Wind, LLC of its intent to consider the application for appraised value limitation on qualified property. The Applicant submitted the application to the school district on June 10, 2013. The Board voted to accept the application June 10, 2013. The application was determined completed on June 11, 2013. Please prepare the economic impact report.