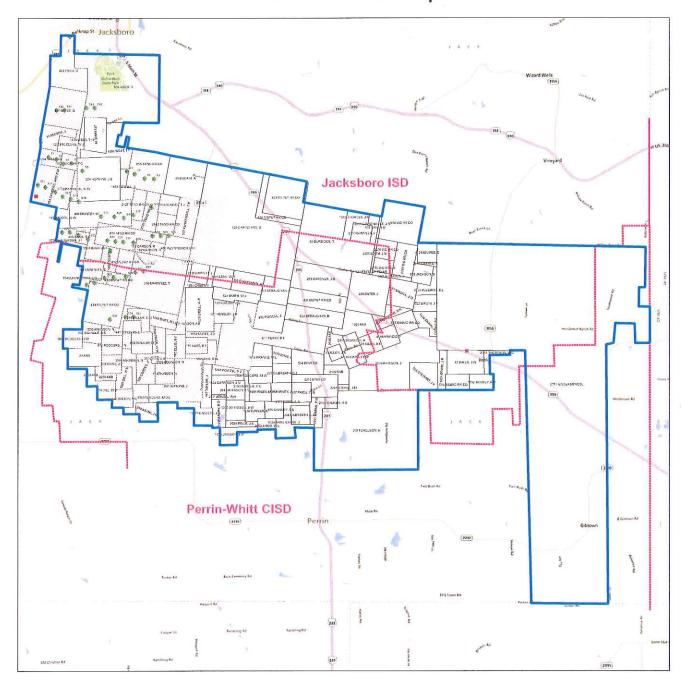

RE: Application to the Jacksboro Independent School District from Keechi Wind, LLC

To the Local Government Assistance & Economic Analysis Division:

By copy of this letter transmitting the application for review to the Comptroller's Office, the Jacksboro Independent School District is notifying the Applicant Keechi Wind, LLC of its intent to consider the application for appraised value limitation on qualified property. The Applicant submitted the application to the school district on June 10, 2013. The Board voted to accept the application June 10, 2013. The application was determined completed on June 11, 2013. Please prepare the economic impact report.