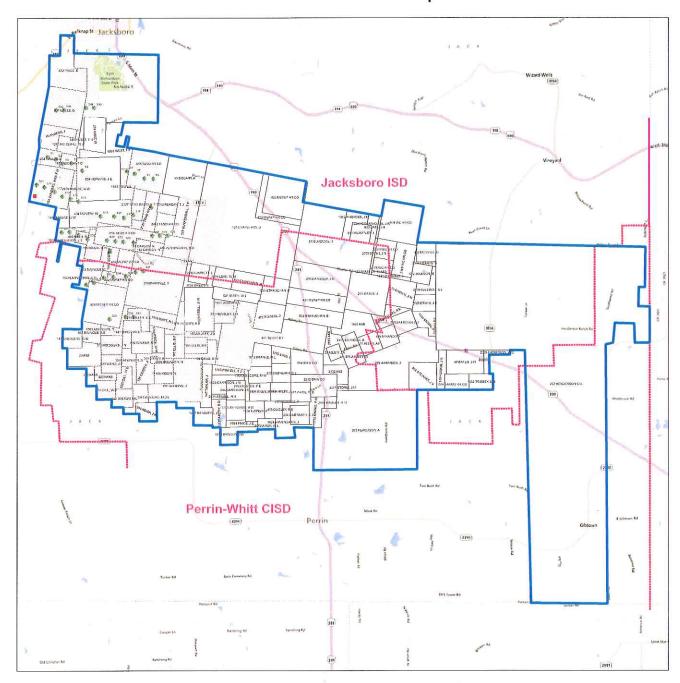

RE: Application to the Jacksboro Independent School District from Keechi Wind, LLC

To the Local Government Assistance & Economic Analysis Division:

By copy of this letter transmitting the application for review to the Comptroller's Office, the Jacksboro Independent School District is notifying the Applicant Keechi Wind, LLC of its intent to consider the application for appraised value limitation on qualified property. The Applicant submitted the application to the school district on June 10, 2013. The Board voted to accept the application June 10, 2013. The application was determined completed on June 11, 2013. Please prepare the economic impact report.