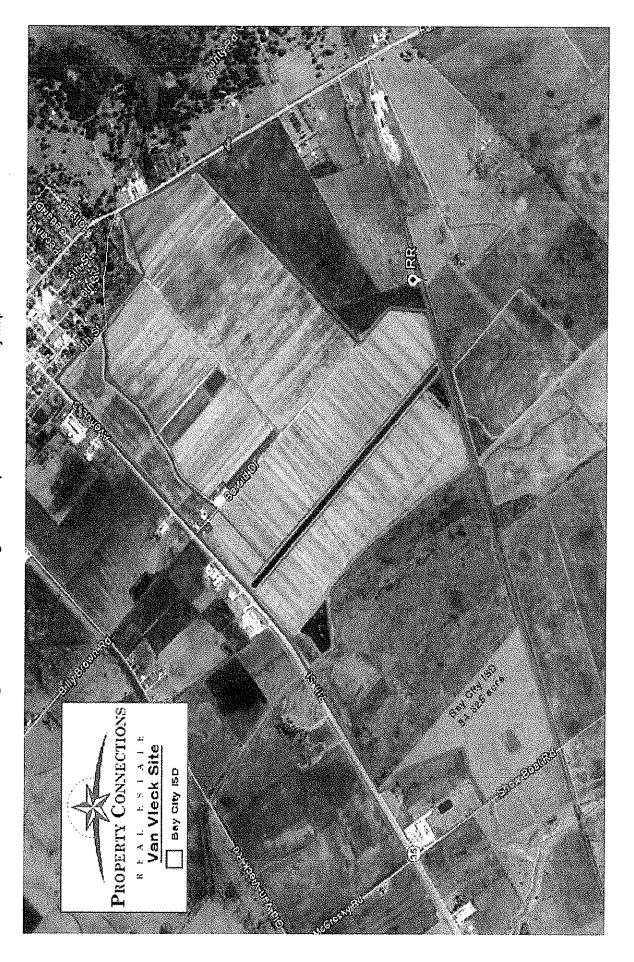

ucts, in a market where imported products account for over half of total consumption.

Maverick is a steel tube manufacturer based in Houston, Texas. The corporation currently has over 2,100 full-time employees in the state of Texas and plans to add 600 new full-time positions with the construction of the new facility in Matagorda County. The potential site is located in Bay City on 7th Street between Showboat Rd. and Farm to Market 2540.

The construction of the main steel pipe manufacturing facility is expected to take approximately 40 months and will be concluded in early 2016.

Map of Qualified Investment showing location of new buildings or new improvements with vicinity map.



A map of the qualified investment showing location of new buildings or new improvements with vicinity map



## **Description of Qualified Property**

#### **Description of Qualified Property**

Description of any new buildings, proposed improvements or personal property which you intend to include as part of your minimum qualified investment

Building- Maverick will be constructing a 100,000 sqm. (1,076,391 sq. ft.) industrial building, as well as other facilities (warehouses, shops, offices, ect.) totaling 40,000 sqm. (430,556 sq. ft.)

Machinery and Equipment- The machinery and equipment purchased will aid in the functions of a rolling mill and a heat treatment facility

See details of qualified investment in Attachment 6.

Map of qualified property showing location of new improvements with vicinity map



Map of qualified property showing location of new improvements with vicinity map.

Att