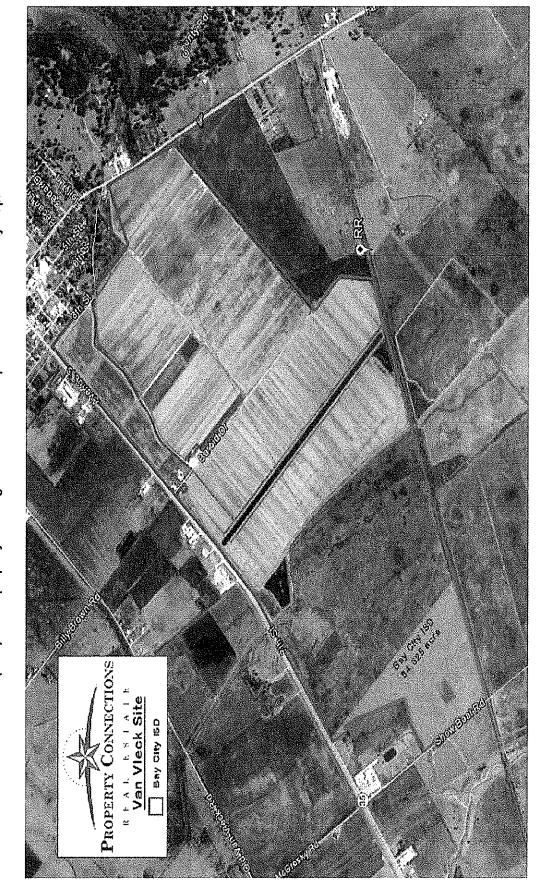

ied investment showing location of new buildings or new improvements with vicinity map



## **Description of Qualified Property**

#### **Description of Qualified Property**

Description of any new buildings, proposed improvements or personal property which you intend to include as part of your minimum qualified investment

Building- Maverick will be constructing a 100,000 sqm. (1,076,391 sq. ft.) industrial building, as well as other facilities (warehouses, shops, offices, ect.) totaling 40,000 sqm. (430,556 sq. ft.)

Machinery and Equipment- The machinery and equipment purchased will aid in the functions of a rolling mill and a heat treatment facility

See details of qualified investment in Attachment 6.

Map of qualified property showing location of new improvements with vicinity map



Map of qualified property showing location of new improvements with vicinity map.

Attachment 9

**Description of Land** 

# Description of Land

1 Legal Description of the land: See attached PDF. 2 Each existing appraisal parcel number of the land on which the improvements will be constructed, regardless of whether or not all of the land described in the current parcel will become qualified property. See attached PDF.

| Property Legal Description w Tax Values |                           |
|-----------------------------------------|---------------------------|
|                                         | Adobe Acrobat<br>Document |
| erty<br>See attached PDF.               |                           |

;

3 Owner See attached PDF. 4 The current taxable value of the land. Attach estimate