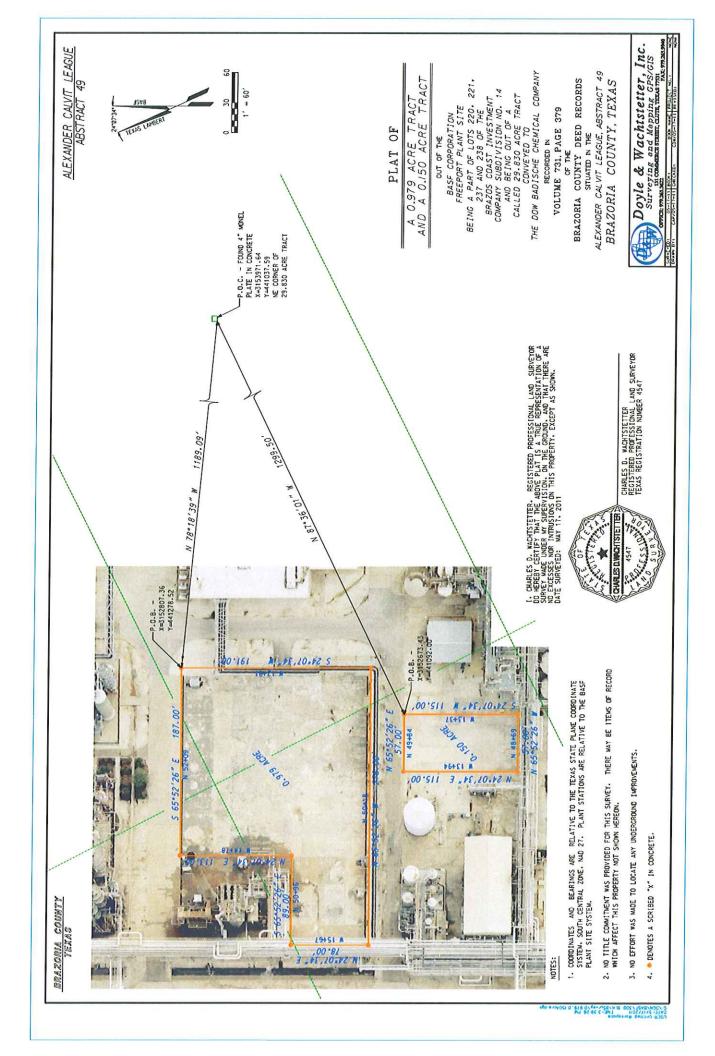

ricultural products, detergents and cleaning agents, coated paper, ink-jet prints and many more.

The project is estimated to commence construction on or about Q1 2013 with completion on or about Q2 2014.

Proposed improvements include site development, installation of pipeways, utility service lines, product and raw material pipelines, storage tanks, compressors, drums, heat exchangers, pumps, filters, piping, insulation, electrical switchgear, transformers, instrumentation equipment, equipment and structural foundations and supports, control equipment and facilities, warehouses, raw material and utility distribution improvements, shipping facility improvements, inter-plant piping, other chemical processing equipment, modifications and tie-ins to existing facilities.

See attached maps.







Description of Land

١.

### EXHIBIT "B"

# CERTIFICATION OF APPRAISED VALUE OF PROPERTIES AS OF JANUARY 1, 2010

| TO:               | BRAZORIA COUNTY                                                                                                                     |                                | JUN 0 1 2011  |
|-------------------|-------------------------------------------------------------------------------------------------------------------------------------|--------------------------------|---------------|
| FROM:             | BRAZORIA COUN'I'Y APPRAISAL                                                                                                         | DISTRICT                       | BCAD          |
| DATE:             |