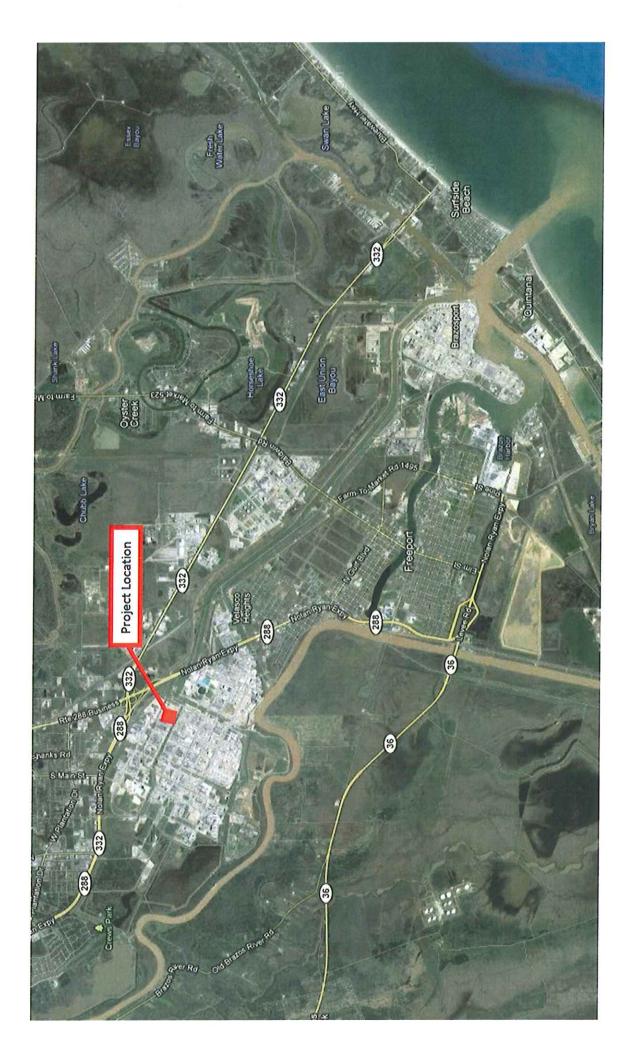

Attachment A

Application

June 5, 2012

Note: HAND DELIVERED

Brazosport Independent School District Attn: Dr. Karin Holacka, Superintendent 301 W. Brazoswood Dr., Clute, TX 77531 P.O. Drawer Z Freeport, TX 77542

Application for Appraised Value Limitation on Qualified Property (Form 50-296)

Dear Dr. Holacka and BISD Board of Trustees:

Enclosed please find a copy of the referenced application along with a check in the amount of \$75,000 for the application fee. If you should have any questions please feel free to contact me at 979-415-6243.