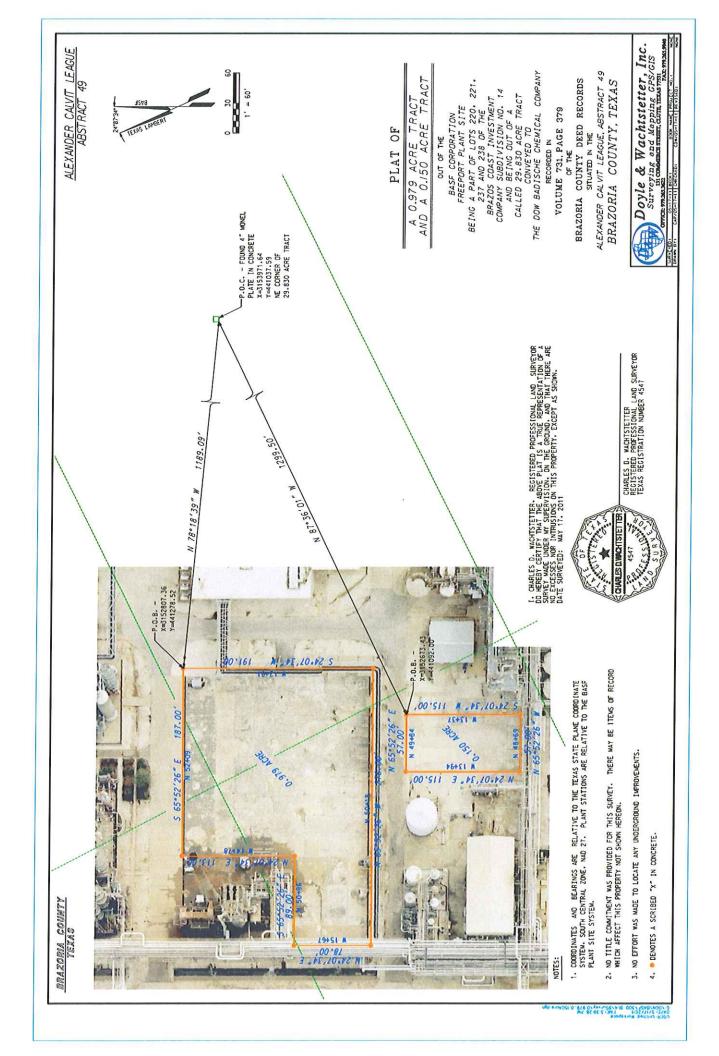

Attachment A

Application

June 5, 2012

Note: HAND DELIVERED

Brazosport Independent School District Attn: Dr. Karin Holacka, Superintendent 301 W. Brazoswood Dr., Clute, TX 77531 P.O. Drawer Z Freeport, TX 77542