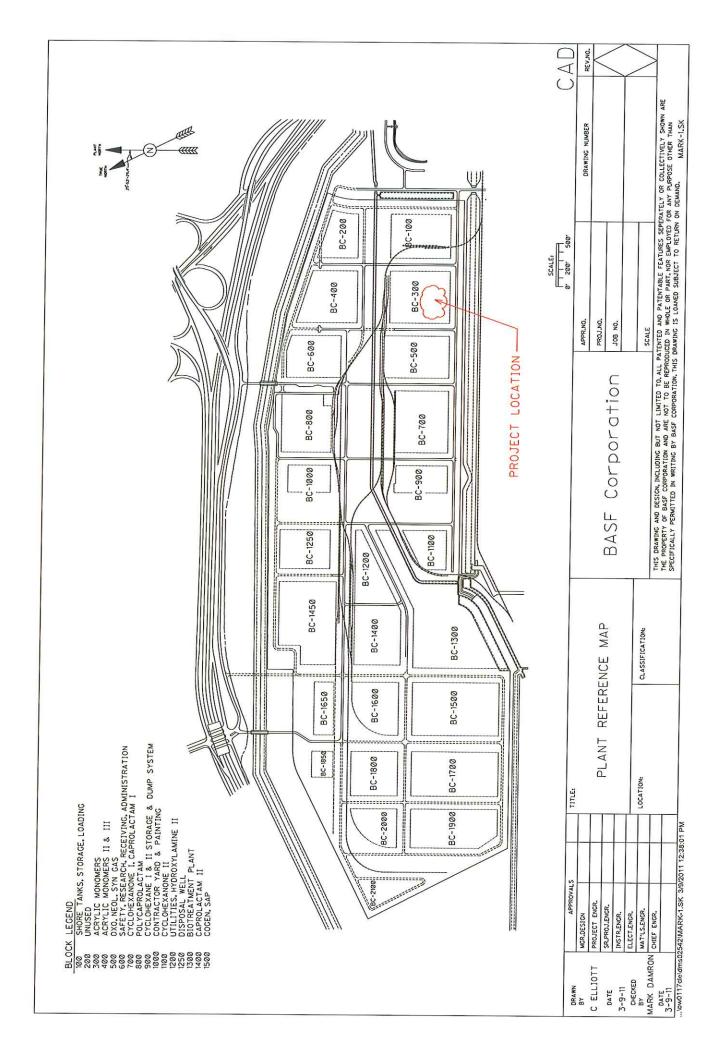

" in concrete for corner at position X=3152626.43 and Y=440987.05 and at BASF Plant Station (N 48 +69.00, W 13 + 37.00);

THENCE North 65°52'26" West, a distance of 57.00 feet to a scribed "X" in concrete for corner at position X=3152574.41 and Y=441010.35 and at BASF Plant Station (N 48 + 69.00, W 13 + 94.00);

THENCE North 24°07'34" East, a distance of 115.00 feet to the scribed "X" in concrete for corner at position X=3152621.41 and Y=441115.30 and at BASF Plant Station (N 49 + 84.00, W 13 + 94.00);

THENCE South 65°52'26" East, a distance of 57.00 feet to the POINT OF BEGINNING containing 0.150 acre of land, more or less.

Charles D. Wachtstetter

Registered Professional Land Surveyor

**Texas Registration Number 4547** 

May 17, 2011

OF OF SOME OF SURVEY OF SU

See attached maps.







Description of all existing (if any) improvements.

### **Description of Existing Improvements**

There are no existing improvements on the proposed project site.

Please see attached.

Not applicable.

The calculation of the three possible wage requirements with TWC documentation is attached.

### **Employment and Wage Calculations**

| Year | Quarter | Area            | Ownership | Industry       | <br>Weekly<br>1968 |
|------|---------|-----------------|-----------|----------------|--------------------|
| 2011 | 1st     | Brazoria County | Private   | All Industries | \$<br>977          |
| 2011 | 2nd     | Brazoria County | Private   | All Industries | \$<br>907          |
| 2011 | 3rd     | Brazoria County | Private   | All Industries | \$<br>931          |
| 2011 | 4th     | Braz