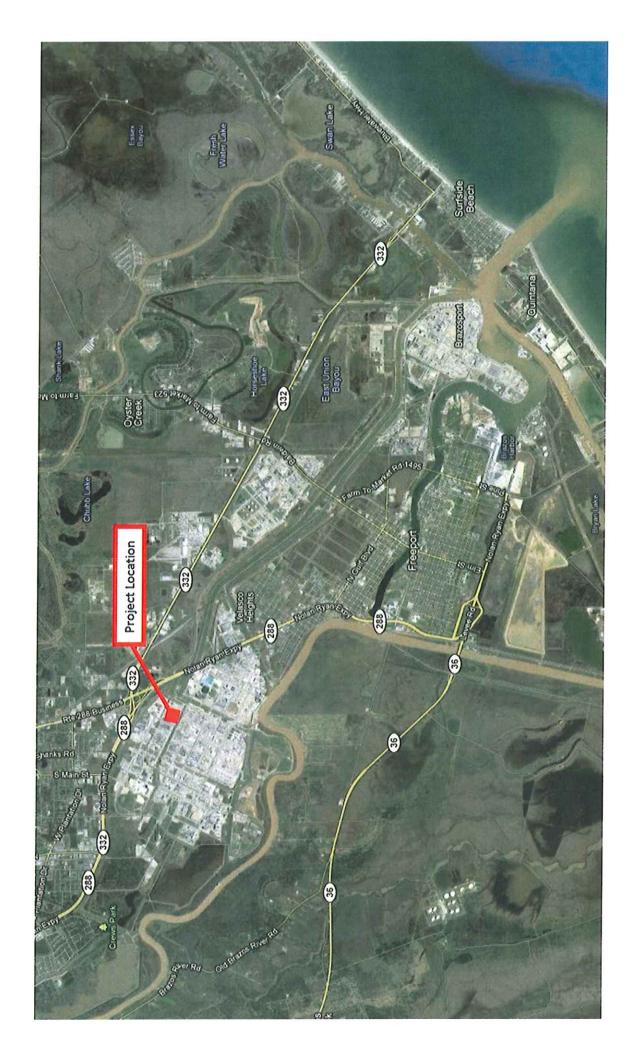

ltural products, detergents and cleaning agents, coated paper, ink-jet prints and many more.

The project is estimated to commence construction on or about Q1 2013 with completion on or about Q2 2014.

Proposed improvements include site development, installation of pipeways, utility service lines, product and raw material pipelines, storage tanks, compressors, drums, heat exchangers, pumps, filters, piping, insulation, electrical switchgear, transformers, instrumentation equipment, equipment and structural foundations and supports, control equipment and facilities, warehouses, raw material and utility distribution improvements, shipping facility improvements, inter-plant piping, other chemical processing equipment, modifications and tie-ins to existing facilities.

See attached maps.







Description of Land

١.

### EXHIBIT "B"

# CERTIFICATION OF APPRAISED VALUE OF PROPERTIES AS OF JANUARY 1, 2010

| TO:               | BRAZORIA COUNTY                                                                                                                     |                                | JUN 0 1 2011  |
|-------------------|-------------------------------------------------------------------------------------------------------------------------------------|--------------------------------|---------------|
| FROM:             | BRAZORIA COUN'I'Y APPRAISAL                                                                                                         | DISTRICT                       | BCAD          |
| DATE:             |