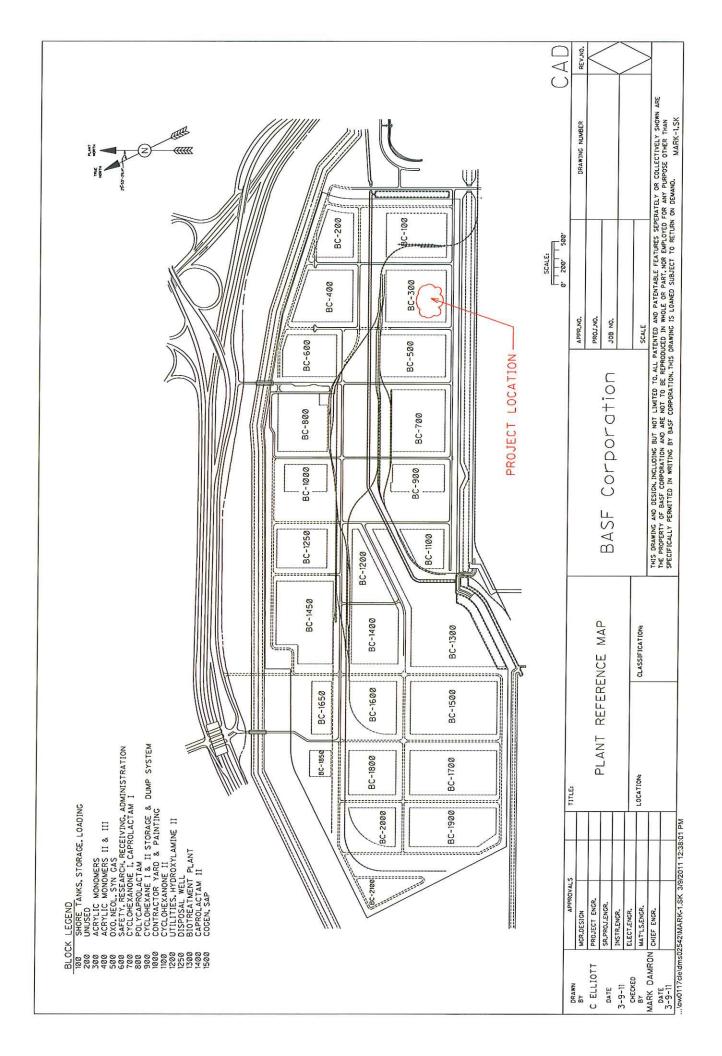

cultural products, detergents and cleaning agents, coated paper, ink-jet prints and many more.

The project is estimated to commence construction on or about Q1 2013 with completion on or about Q2 2014.

Proposed improvements include site development, installation of pipeways, utility service lines, product and raw material pipelines, storage tanks, compressors, drums, heat exchangers, pumps, filters, piping, insulation, electrical switchgear, transformers, instrumentation equipment, equipment and structural foundations and supports, control equipment and facilities, warehouses, raw material and utility distribution improvements, shipping facility improvements, inter-plant piping, other chemical processing equipment, modifications and tie-ins to existing facilities.

See attached maps.







Description of Land

١.

### EXHIBIT "B"

# CERTIFICATION OF APPRAISED VALUE OF PROPERTIES AS OF JANUARY 1, 2010

| TO:               | BRAZORIA COUNTY                                                                                                                     |                                | JUN 0 1 2011  |
|-------------------|-------------------------------------------------------------------------------------------------------------------------------------|--------------------------------|---------------|
| FROM:             | BRAZORIA COUN'I'Y APPRAISAL                                                                                                         | DISTRICT                       | BCAD          |
| DATE:             |