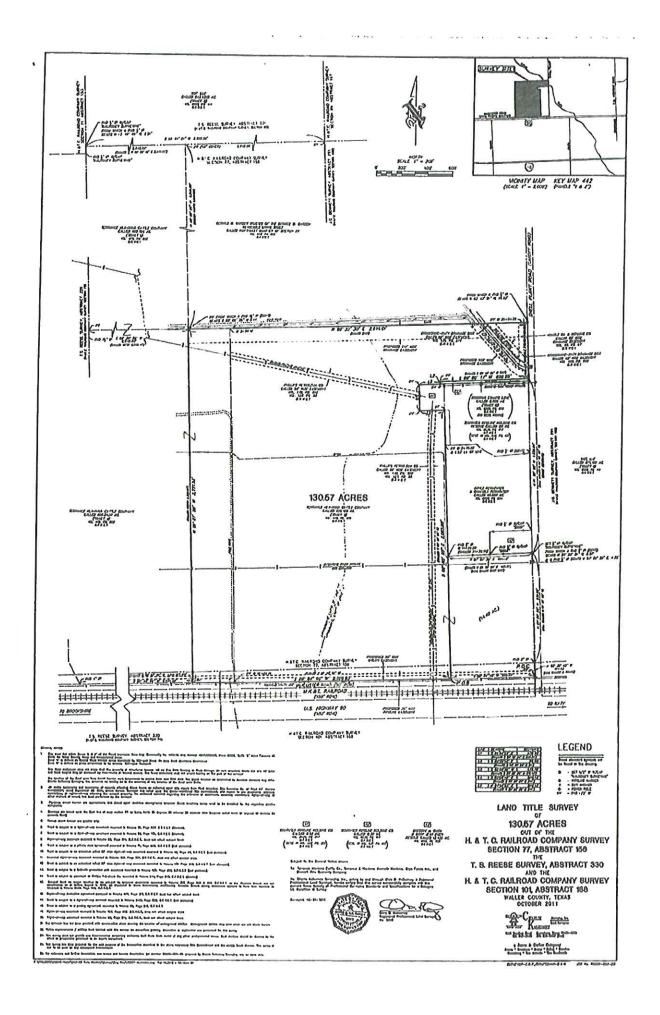

ed 10.807 acre tract recorded in Volume 0807, Page 634, Official Records, Waller County, Texas, at 270.06 feet pass a ½ inch iron pipe found 1.93 feet left of said line, at 1,120.00 feet (called 1,120.00 feet) pass a ¼ inch iron rod found for a reentry corner to said called 125.105 acre tract, same being the southwest corner of said adjoining called 10.807 acre tract, and continuing for a total distance of 2,065.69 feet to the Place of Beginning and containing 130.57 acres of land, more or less.

For reference and further description see Survey Plat No. R8006-093-00 prepared by the undersigned on same date.



Chris D. Kalkomey, R.P.L.S

Texas Registration Number 5869 October 20, 2011

Job Number R8006-093-00

P:\PROJECTS\R8006-Woller\093-00 Terry Hlavinka\SurveyALegal Dese\130.57ac.docx



#### Exhibit A-1

#### SECTION 2: PROJECT DESCRIPTION & PROPOSED IMPROVEMENTS

The project consists of the design and construction of a new 300,000 square foot building to serve as a distribution center and manufacturing facility of food and beverage products on a 130 acre tract of land that is currently vacant. The project also includes the installation of bean processing and canning machinery and equipment. The proposed improvements include land, building, hydrostatic cooker, tanks and pumps, soaking and blanching system, palletizer and conveying system. The plant has the capacity to produce 3,000,000 cases. The start date is projected to be mid-2012 with an end date of December 2013.



Exhibit A-2

This copyrighted report contains research foensed to JLM Commercial Advisors, Inc. - 1