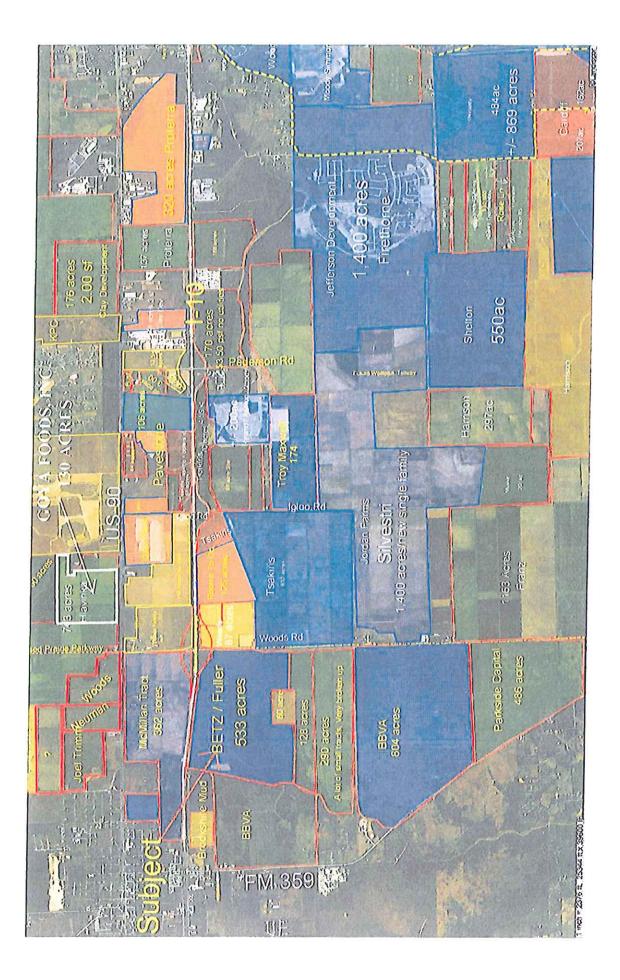

ed Southwest 1/4 of said Section 77;

THENCE North 00 degrees 12 minutes 22 East along the East line of said 23.411 Acre Tract, 717.11 feet to 1/2-inch Iron Pipe set at it's Northeast corner for a re-entry corner to the herein described tract;

THENCE West along the North line of said 23.4113 Acre Tract 855.54 feet to a point set on the West line of said Section 77, being located in a resivior for the upper Southwest corner of the herein described 160.0437 Acre Tract;

THENCE North 00 degrees 12 minutes 22 seconds East along the Nest line of said Section 77, same being the East line of Section 72, 1519.32 feet to Place of BEGINNING and containing 160.0437 acres of land, more or less.

EXHIBIT "A" PAGE 2 OF 2



EXHIBIT B



ciel Advances, Inc. - 144843 S JLM Co Thus copyrighted report oc





#### EXHIBIT C

#### TRACT I

FIELD NOTES FOR A 125.103 ACRE TRACT OF LAND, BEING 119.597 ACRES OUT OF THE SOUTHEAST 1/4 OF THE E. & T. C. R.R. COMPANY SURVEY SECTION 37, ABSTRACT 156, AND 5.518 ACRES ODT OF THE E. & T. C. R.R. COMPANY SURVEY SECTION 101, ABSTRACT 168, WALLER COUNTY, TEXAS.

BEGINNING at a 1/2-inch Iron Pips set on the North line of a 50 foot wide road along the North side of the N. K. & T. Bailroad Right-Of-Way and on the Nost line of a 60 foot wide road bearing North 00 degrees 19 minutes 23 seconds West, said point being located South 00 degrees 19 minutes 23 seconds West, from the Southeast corner of the H. & T. C. R.R. Company Survey Section 77, said point being the Southeast corner and <u>Place of Beginning</u> of the herein described 125,105 Acre Tract;

THENCE