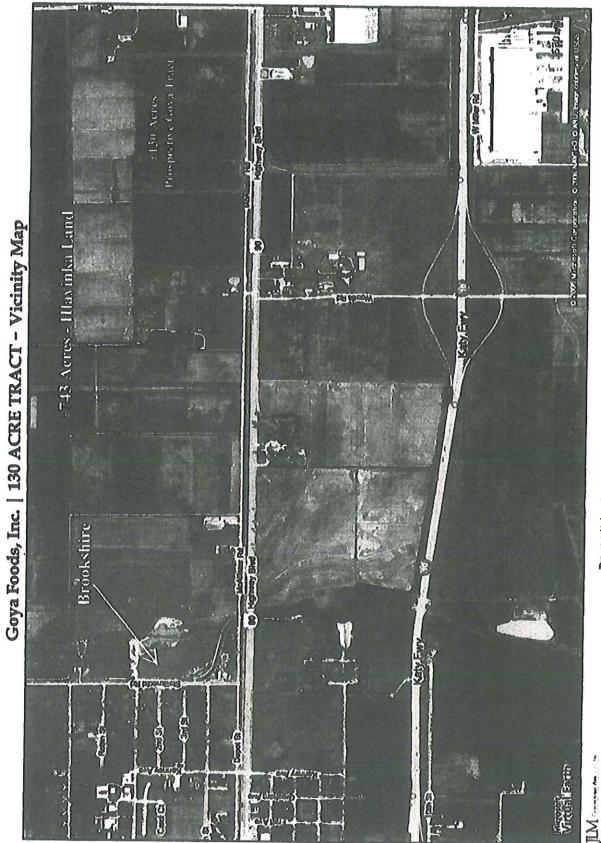

of an adjoining 23.4113 Acre Tract, being a part of the aforementioned Southwest 1/4 of said Section 77;

THENCE North 00 degrees 12 minutes 22 East along the East line of said 23.411 Acre Tract, 717.11 feet to 1/2-inch Iron Pipe set at it's Northeast corner for a re-entry corner to the herein described tract;

THENCE West along the North line of said 23.4113 Acre Tract 855.54 feet to a point set on the West line of said Section 77, being located in a resivior for the upper Southwest corner of the herein described 160.0437 Acre Tract;

THENCE North 00 degrees 12 minutes 22 seconds East along the Nest line of said Section 77, same being the East line of Section 72, 1519.32 feet to Place of BEGINNING and containing 160.0437 acres of land, more or less.

EXHIBIT "A" PAGE 2 OF 2



EXHIBIT B



ciel Advances, Inc. - 144843 S JLM Co Thus copyrighted report oc





#### EXHIBIT C

#### TRACT I

FIELD NOTES FOR A 125.103 ACRE TRACT OF LAND, BEING 119.597 ACRES OUT OF THE SOUTHEAST 1/4 OF THE E. & T. C. R.R. COMPANY SURVEY SECTION 37, ABSTRACT 156, AND 5.518 ACRES ODT OF THE E. & T. C. R.R. COMPANY SURVEY SECTION 101, ABSTRACT 168, WALLER COUNTY, TEXAS.

BEGINNING at a 1/2-inch Iron Pips set on the North line of a 50 foot wide road along the North side of the N. K. & T. Bailroad Right-Of-Way and on the Nost line of a 60 foot wide road bearing North 00 degrees 19 minutes 23 seconds West, said point being located South 00 degrees 19 minutes 23 seconds West, from the Southeast corner of the H. & T. C. R.R. Company Survey Section 77, said point being the Southeast corner and <u>Place o