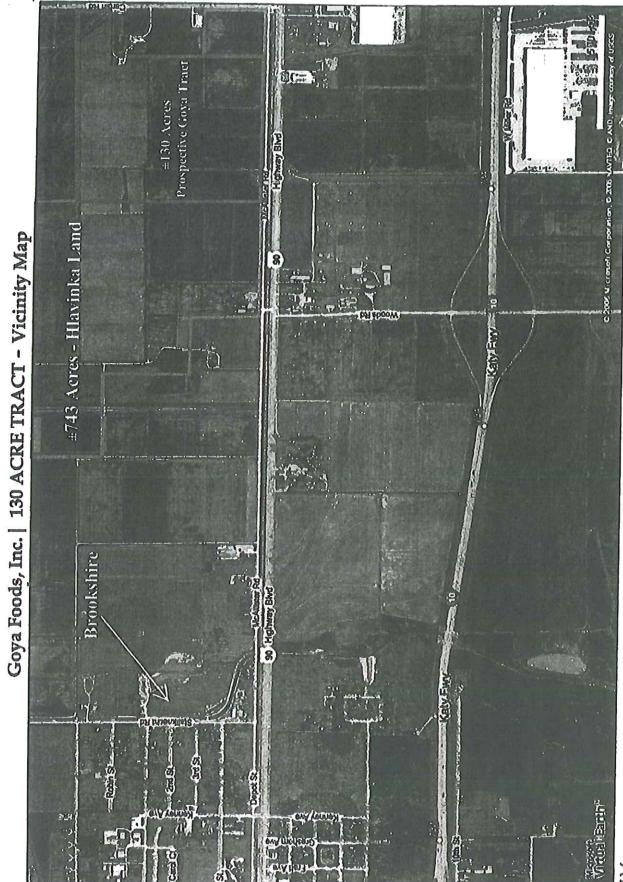

Number R8006-093-00

P:\PROJECTS\R8006-Woller\093-00 Terry Hlavinka\SurveyALegal Dese\130.57ac.docx



#### Exhibit A-1

#### SECTION 2: PROJECT DESCRIPTION & PROPOSED IMPROVEMENTS

The project consists of the design and construction of a new 300,000 square foot building to serve as a distribution center and manufacturing facility of food and beverage products on a 130 acre tract of land that is currently vacant. The project also includes the installation of bean processing and canning machinery and equipment. The proposed improvements include land, building, hydrostatic cooker, tanks and pumps, soaking and blanching system, palletizer and conveying system. The plant has the capacity to produce 3,000,000 cases. The start date is projected to be mid-2012 with an end date of December 2013.



Exhibit A-2

This copyrighted report contains research foensed to JLM Commercial Advisors, Inc. - 144843.

ILM commune



#### TAX ABATEMENT POLICY GUIDELINES & CRITERIA FOR WALLER COUNTY

Whereas, the creation and retention of job opportunities that bring new wealth into Waller County is a high priority; and

Whereas, new jobs and investments will benefit the area economy, provide needed opportunities, strengthen the real estate market, and generate tax revenue to support local services; and

Whereas, the communities within Waller County must compete with other localities across the nation currently offering tax inducements to attract new plant and modernization projects; and

Whereas, any tax incentives offered in Waller County would be strictly limited in application to those new and