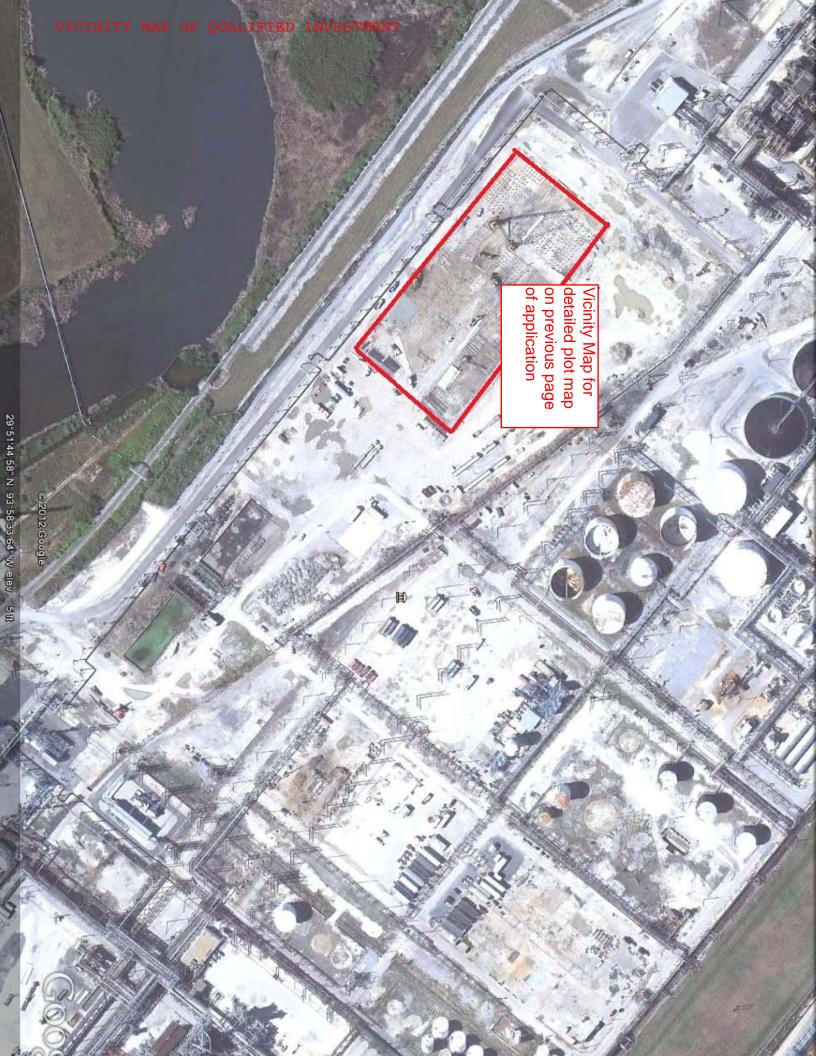

RE: Amended Application to the Port Arthur Independent School District

To the Local Government Assistance & Economic Analysis Division:

In response to the deficiency letter dated April 12, 2012, Praxair, Inc. filed an amended application with the Port Arthur Independent School District. The application was originally received by the District on December 15, 2011 and determined complete on December 16, 2011. Based upon the new information, the District has re-determined the application complete as of April 26, 2012. The applicant has provided a detailed plot map with a key of the location of the major equipment listed in the description of qualified property. Please also note the addition of Attachment 4(d) regarding the state of construction. The applicant has indicated that construction is still ongoing at the site; however, there is no qualified property in existence before the determination of a completed application. There is no property that has been placed in service. In addition to the detailed schematic of the site layout, the applicant has provided an image from Google Earth of the detailed site map.

Description of New Building, Proposed Improvements, or Personal Property to be

Included as Part of the Minimum Qualified Investment

Attachment No. 4(c):

Map of Qualified Investment with Vicinity Map

Attachment No. 5: