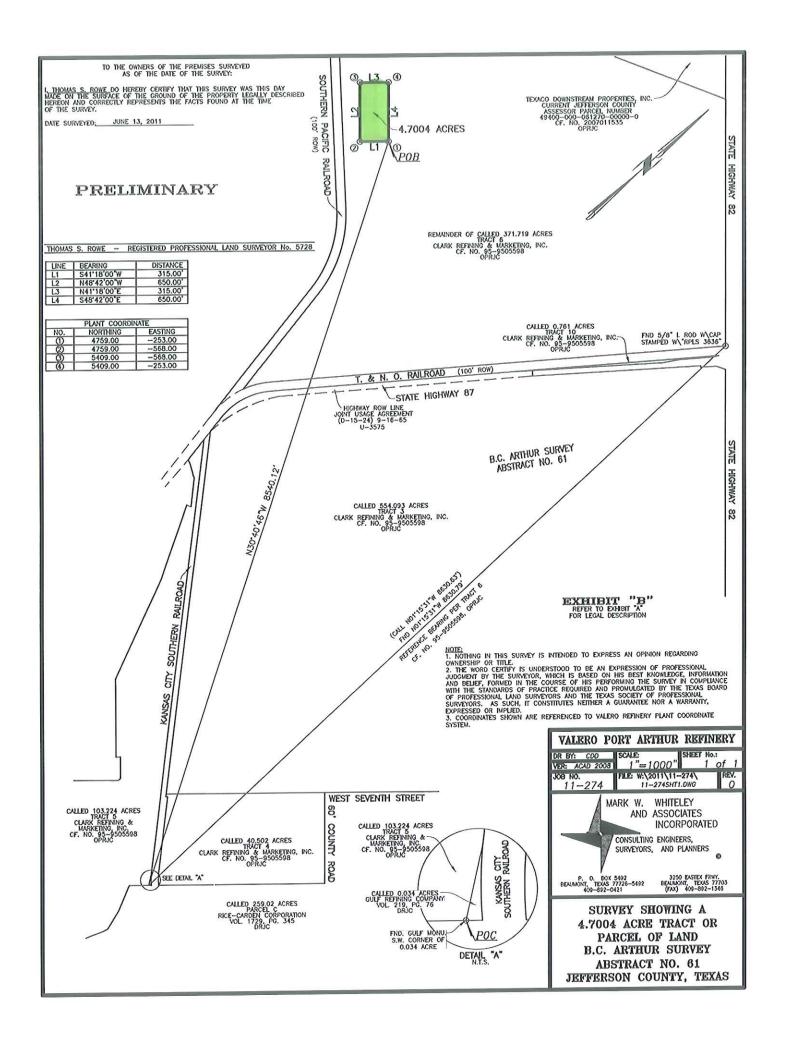

RE: Amended Application to the Port Arthur Independent School District

To the Local Government Assistance & Economic Analysis Division:

In response to the deficiency letter dated April 12, 2012, Praxair, Inc. filed an amended application with the Port Arthur Independent School District. The application was originally received by the District on December 15, 2011 and determined complete on December 16, 2011. Based upon the new information, the District has re-determined the application complete as of April 26, 2012. The applicant has provided a detailed plot map with a key of the location of the major equipment listed in the description of qualified property. Please also note the addition of Attachment 4(d) regarding the state of construction. The applicant has indicated that construction is still ongoing at the site; however, there is no qualified property in existence before the determination of a completed application. There is no property that has been placed in service. In addition to the detailed schematic of the site layout, the applicant has provided an image from Google Earth of the detailed site map.

Description of New Building, Proposed Improvements, or Personal Property to be

Included as Part of the Minimum Qualified Investment

Attachment No. 4(c):

Map of Qualified Investment with Vicinity Map

Attachment No. 5: