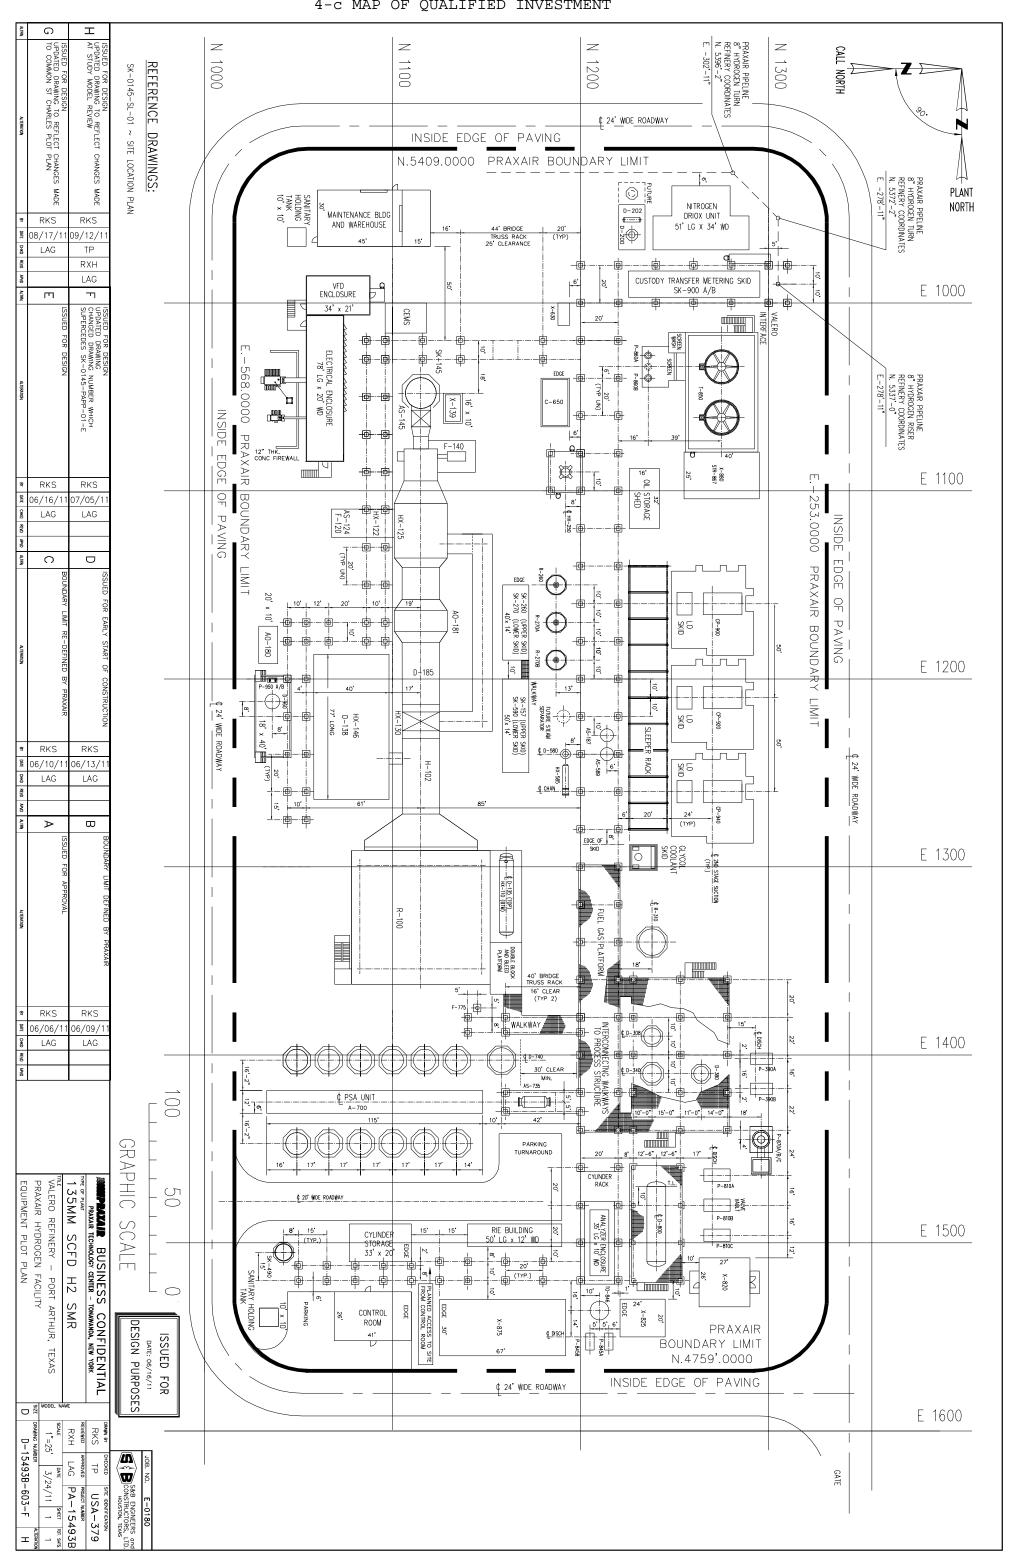

RE: Amended Application to the Port Arthur Independent School District

To the Local Government Assistance & Economic Analysis Division:

In response to the deficiency letter dated April 12, 2012, Praxair, Inc. filed an amended application with the Port Arthur Independent School District. The application was originally received by the District on December 15, 2011 and determined complete on December 16, 2011. Based upon the new information, the District has re-determined the application complete as of April 26, 2012. The applicant has provided a detailed plot map with a key of the location of the major equipment listed in the description of qualified property. Please also note the addition of Attachment 4(d) regarding the state of construction. The applicant has indicated that construction is still ongoing at the site; however, there is no qualified property in existence before the determination of a completed application. There is no property that has been placed in service. In addition to the detailed schematic of the site layout, the applicant has provided an image from Google Earth of the detailed site map.

Description of New Building, Proposed Improvements, or Personal Property to be

Included as Part of the Minimum Qualified Investment

Attachment No. 4(c):

Map of Qualified Investment with Vicinity Map

Attachment No. 5: