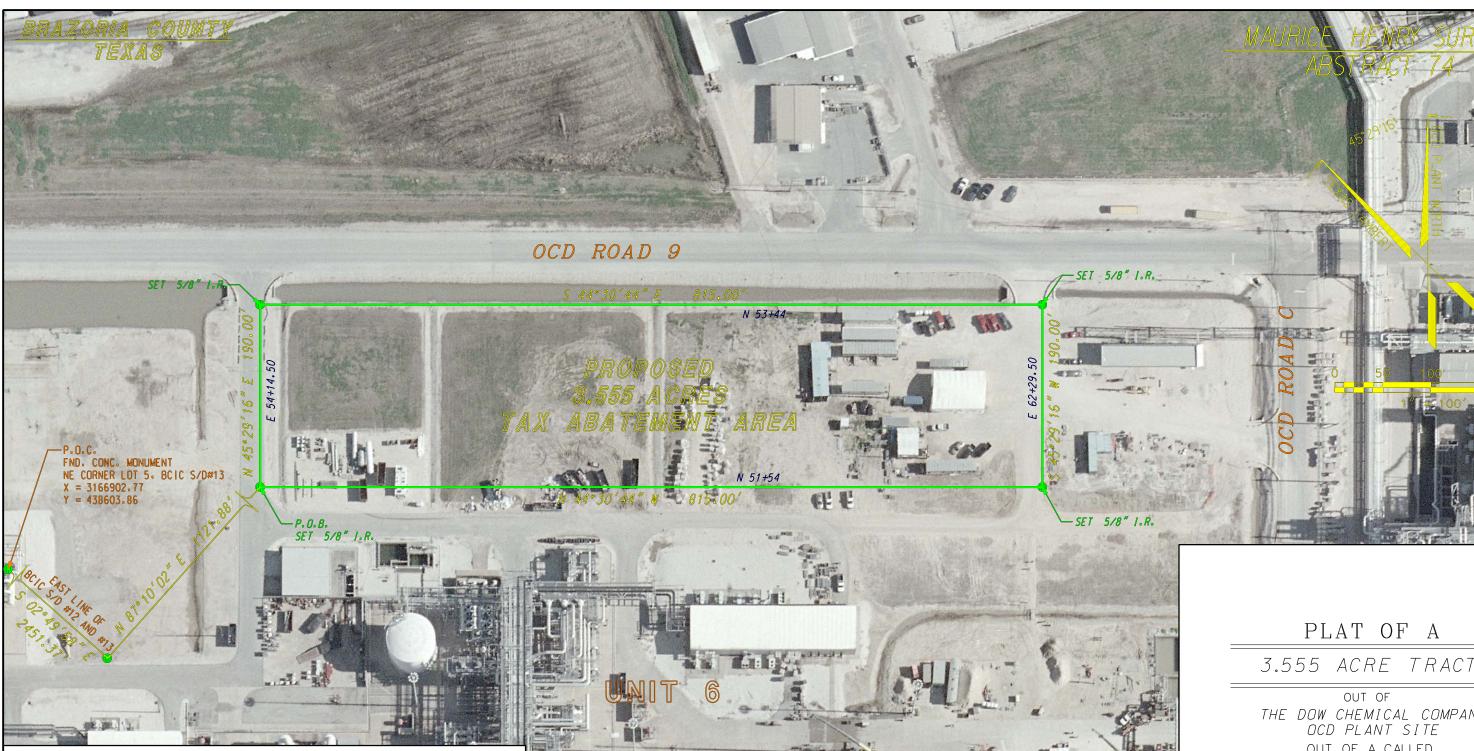

## Application for Appraised Value Limitation on Qualified Property (Tax Code, Chapter 313, Subchapter B or C)

Form 50-296 (Revised May 2010)

INSTRUCTIONS: This application must be completed and filed with the school district. In order for an application to be processed, the governing body (school board) must elect to consider an application, but — by Comptroller rule — the school board may elect to consider the application only after the school district has received a completed application. Texas Tax Code, Section 313.025 requires that any completed application and any supplemental materials received by the school district must be forwarded within seven days to the Comptroller of Public Accounts.