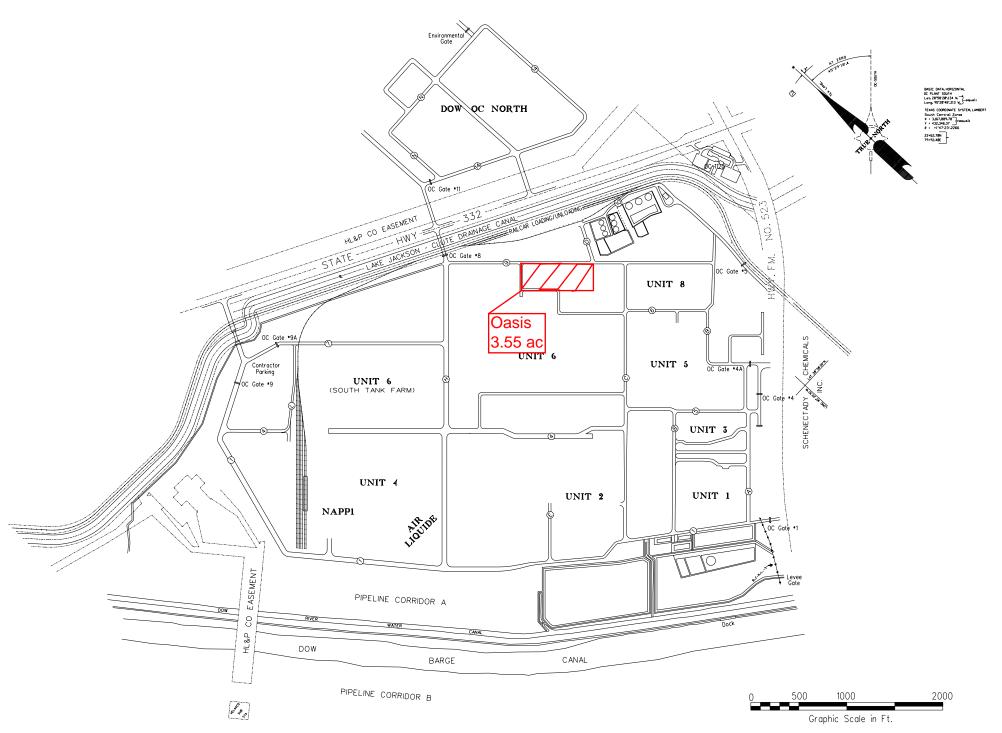

## Application for Appraised Value Limitation on Qualified Property (Tax Code, Chapter 313, Subchapter B or C)

Form 50-296 (Revised May 2010)

INSTRUCTIONS: This application must be completed and filed with the school district. In order for an application to be processed, the governing body (school board) must elect to consider an application, but — by Comptroller rule — the school board may elect to consider the application only after the school district has received a completed application. Texas Tax Code, Section 313.025 requires that any completed application and any supplemental materials received by the school district must be forwarded within seven days to the Comptroller of Public Accounts.