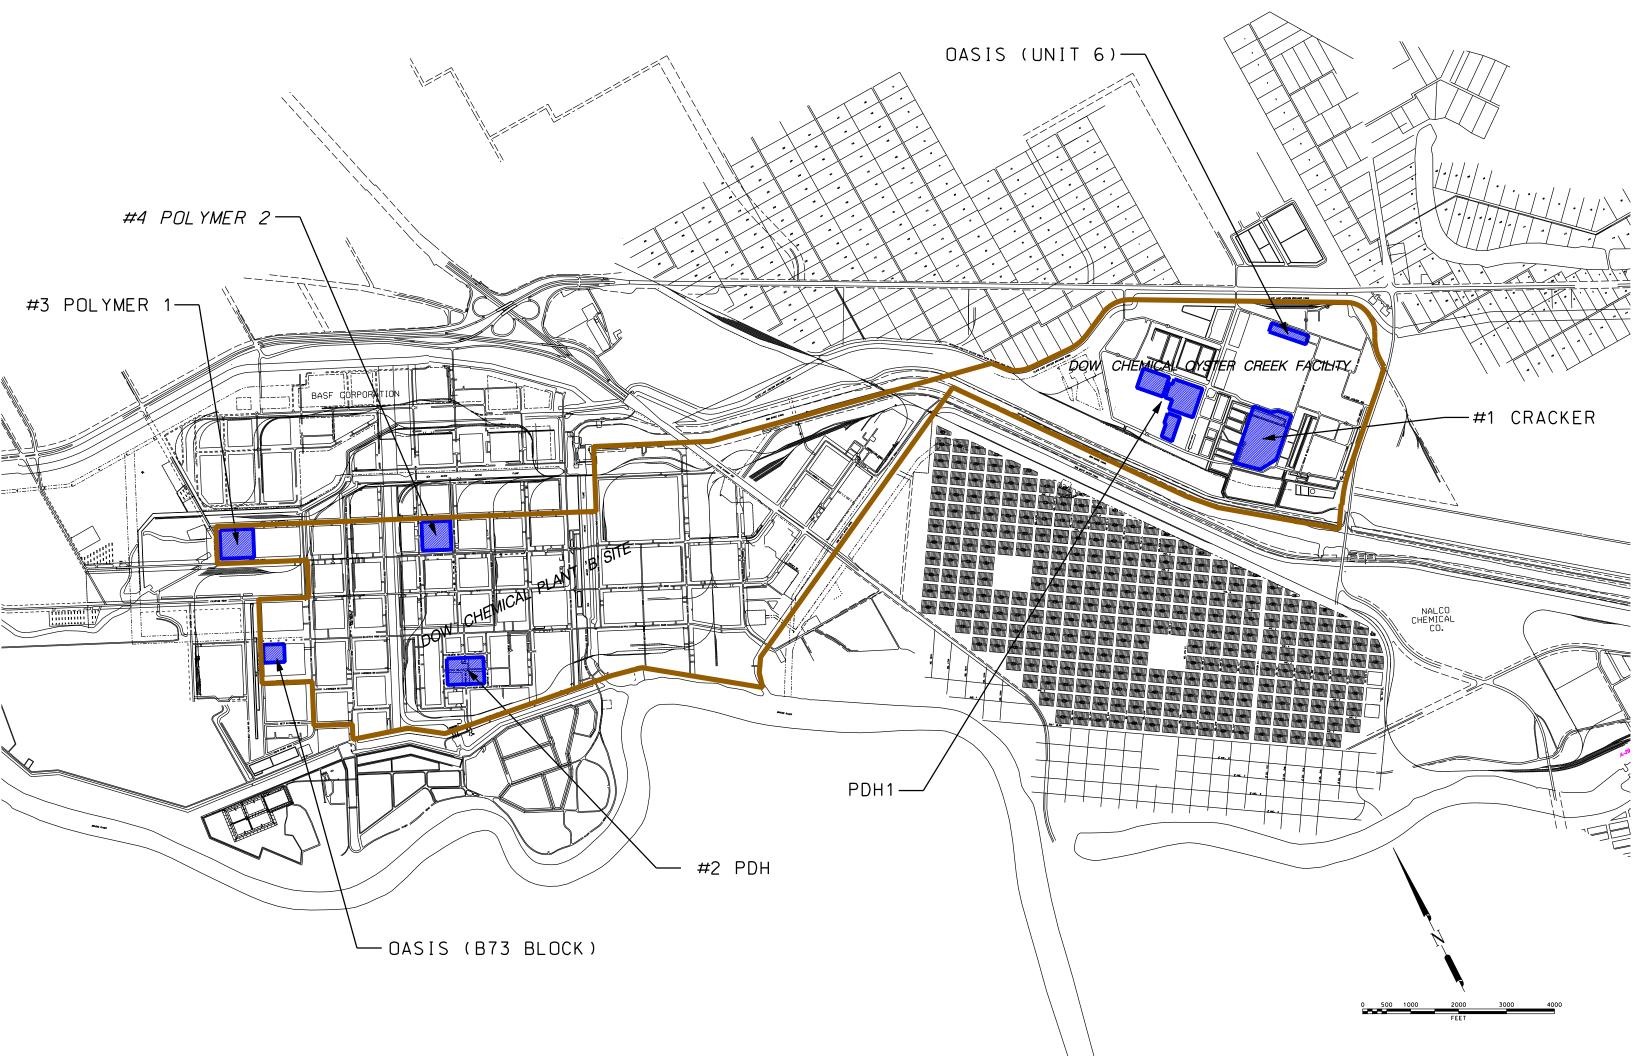

## Application for Appraised Value Limitation on Qualified Property (Tax Code, Chapter 313, Subchapter B or C)

Form 50-296 (Revised May 2010)

INSTRUCTIONS: This application must be completed and filed with the school district. In order for an application to be processed, the governing body (school board) must elect to consider an application, but — by Comptroller rule — the school board may elect to consider the application only after the school district has received a completed application. Texas Tax Code, Section 313.025 requires that any completed application and any supplemental materials received by the school district must be forwarded within seven days to the Comptroller of Public Accounts.