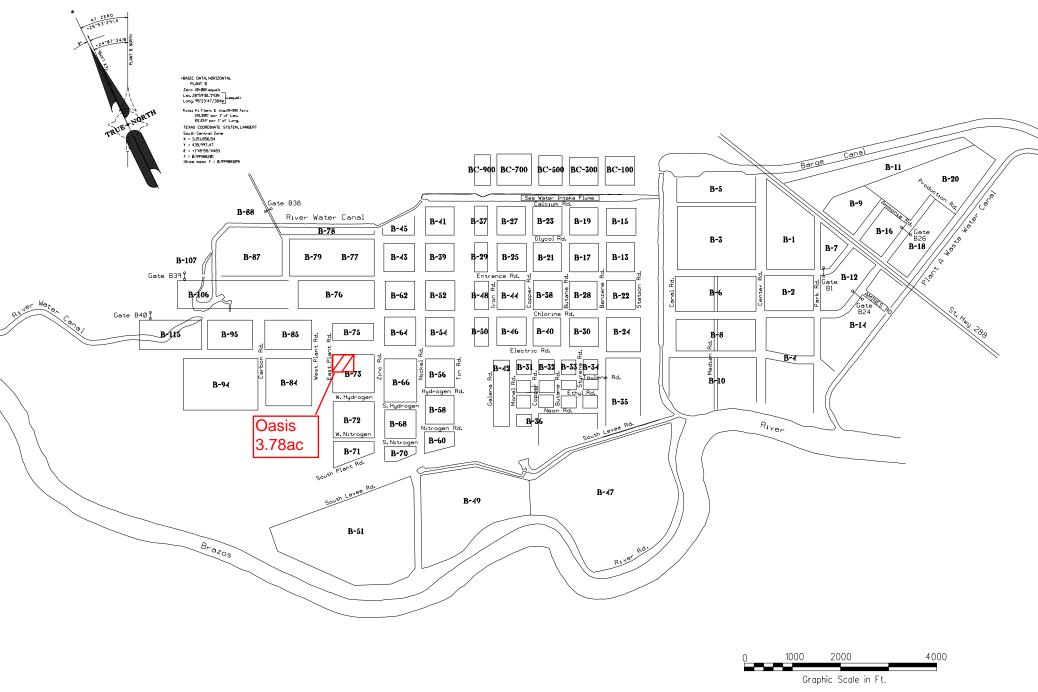

## Application for Appraised Value Limitation on Qualified Property (Tax Code, Chapter 313, Subchapter B or C)

Form 50-296 (Revised May 2010)

INSTRUCTIONS: This application must be completed and filed with the school district. In order for an application to be processed, the governing body (school board) must elect to consider an application, but — by Comptroller rule — the school board may elect to consider the application only after the school district has received a completed application. Texas Tax Code, Section 313.025 requires that any completed application and any supplemental materials received by the school district must be forwarded within seven days to the Comptroller of Public Accounts.