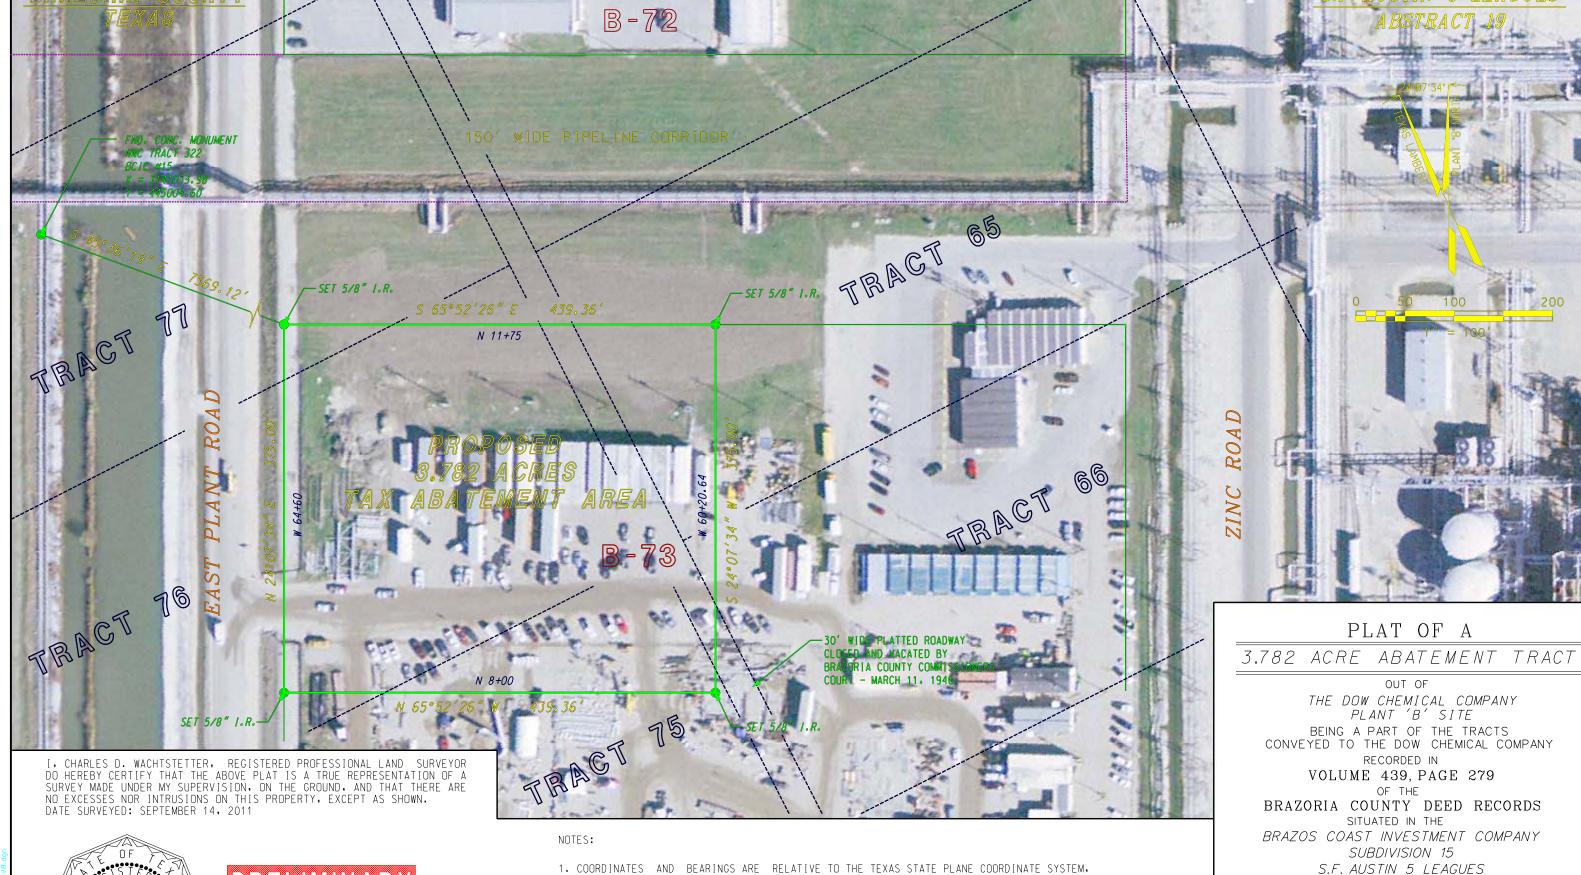

## Application for Appraised Value Limitation on Qualified Property (Tax Code, Chapter 313, Subchapter B or C)

Form 50-296 (Revised May 2010)

INSTRUCTIONS: This application must be completed and filed with the school district. In order for an application to be processed, the governing body (school board) must elect to consider an application, but — by Comptroller rule — the school board may elect to consider the application only after the school district has received a completed application. Texas Tax Code, Section 313.025 requires that any completed application and any supplemental materials received by the school district must be forwarded within seven days to the Comptroller of Public Accounts.