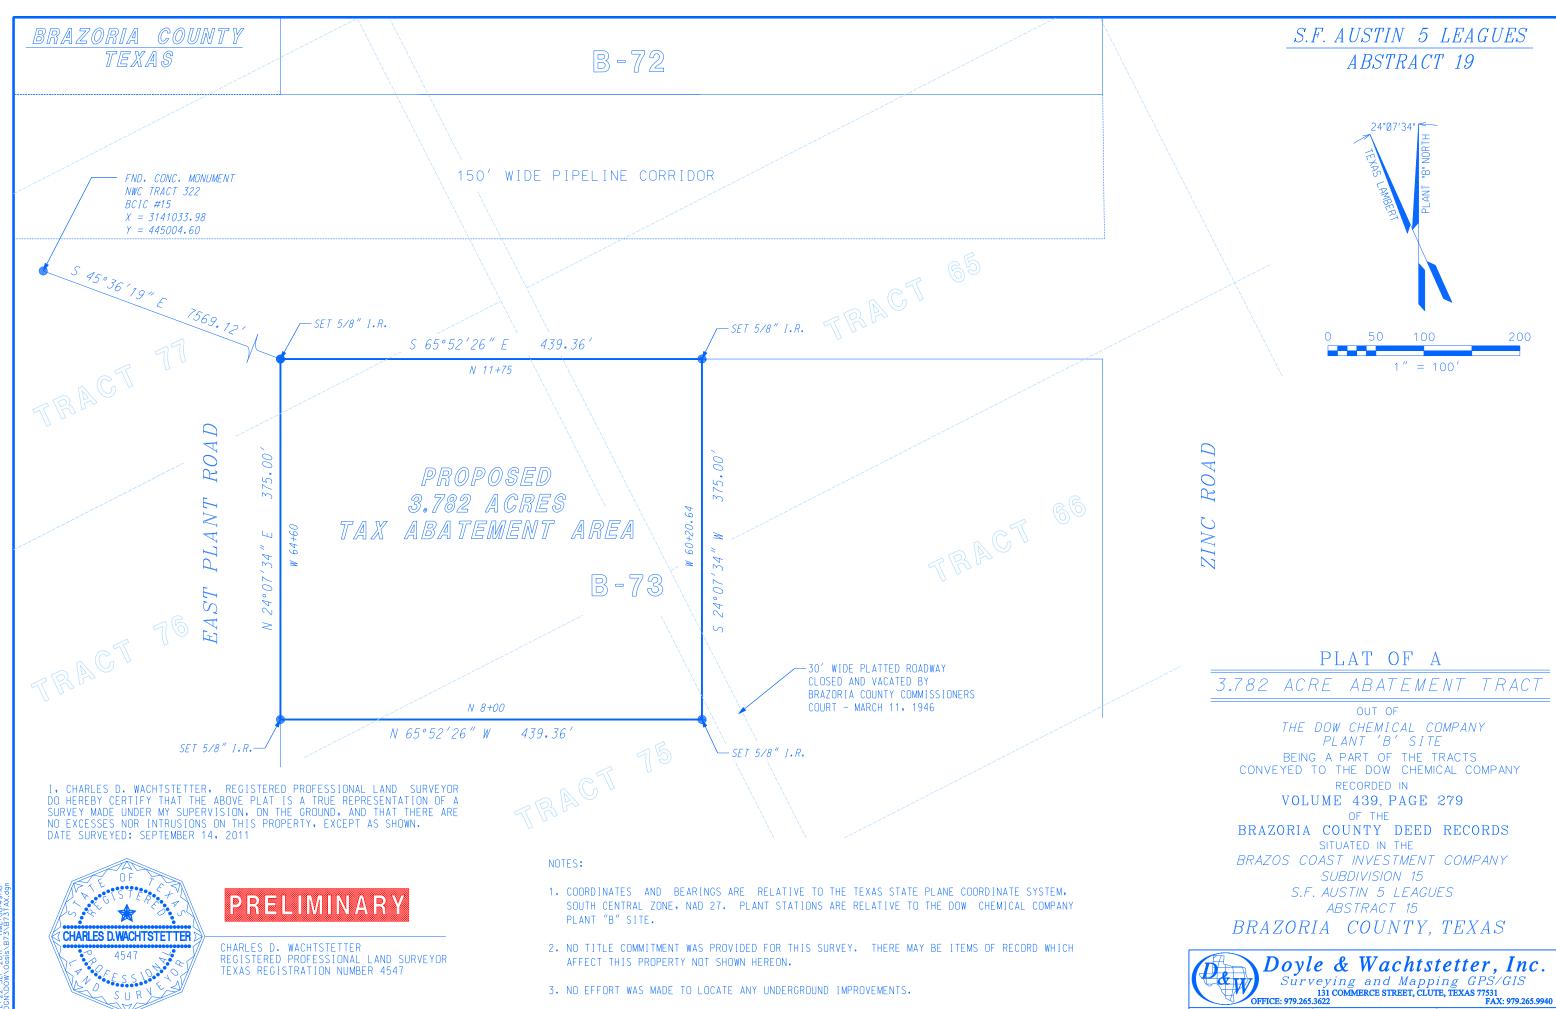

## Application for Appraised Value Limitation on Qualified Property (Tax Code, Chapter 313, Subchapter B or C)

Form 50-296 (Revised May 2010)

INSTRUCTIONS: This application must be completed and filed with the school district. In order for an application to be processed, the governing body (school board) must elect to consider an application, but — by Comptroller rule — the school board may elect to consider the application only after the school district has received a completed application. Texas Tax Code, Section 313.025 requires that any completed application and any supplemental materials received by the school district must be forwarded within seven days to the Comptroller of Public Accounts.