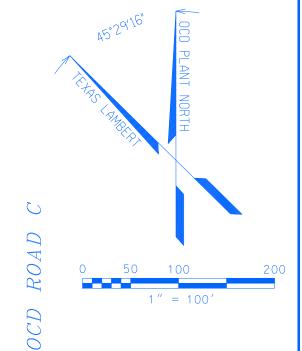

## Application for Appraised Value Limitation on Qualified Property (Tax Code, Chapter 313, Subchapter B or C)

Form 50-296 (Revised May 2010)

INSTRUCTIONS: This application must be completed and filed with the school district. In order for an application to be processed, the governing body (school board) must elect to consider an application, but — by Comptroller rule — the school board may elect to consider the application only after the school district has received a completed application. Texas Tax Code, Section 313.025 requires that any completed application and any supplemental materials received by the school district must be forwarded within seven days to the Comptroller of Public Accounts.