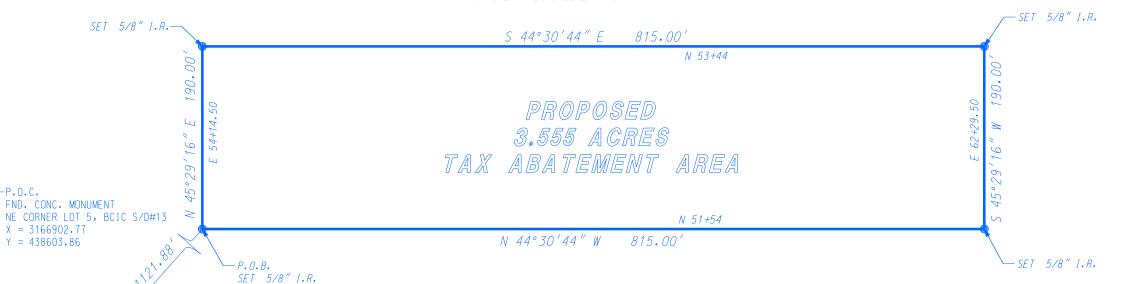

## Application for Appraised Value Limitation on Qualified Property (Tax Code, Chapter 313, Subchapter B or C)

Form 50-296 (Revised May 2010)

INSTRUCTIONS: This application must be completed and filed with the school district. In order for an application to be processed, the governing body (school board) must elect to consider an application, but — by Comptroller rule — the school board may elect to consider the application only after the school district has received a completed application. Texas Tax Code, Section 313.025 requires that any completed application and any supplemental materials received by the school district must be forwarded within seven days to the Comptroller of Public Accounts.