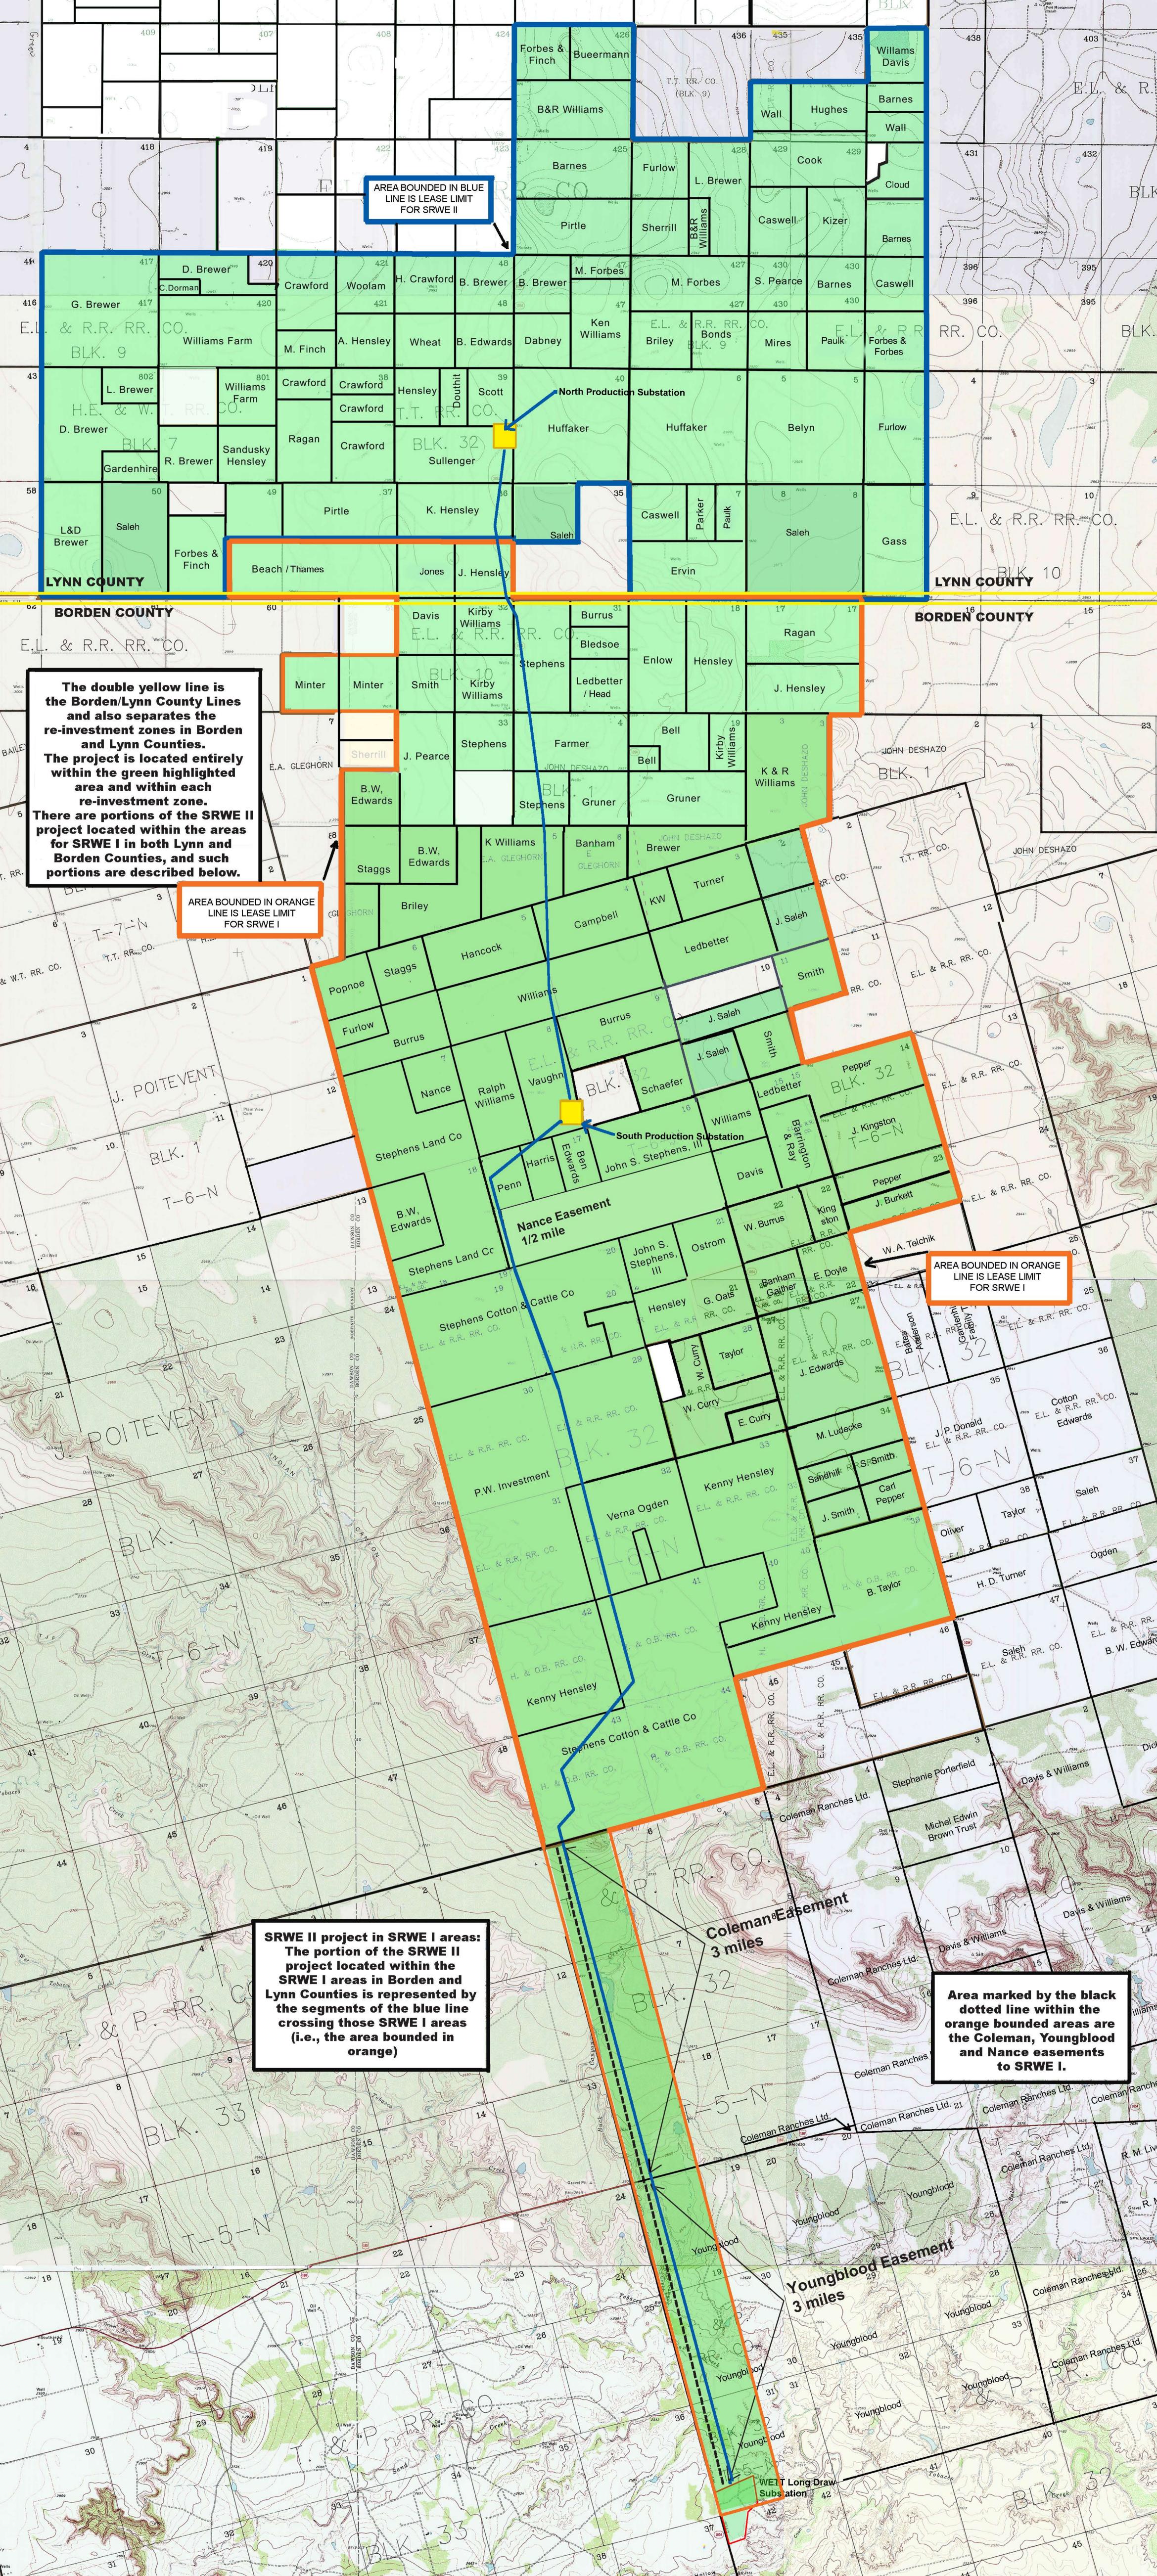

SRWE II is headquartered in Greenwich, Connecticut and its current address and contact information is:

Stephens Ranch Wind Energy II, LLC c/o Starwood Energy Group Global, Inc. 591 W. Putnam Avenue Greenwich, CT 06830 Attention: Himanshu Saxena

Tel: (203) 422-7878 Fax: (203) 422-7879

Texas Taxpayer Identification Number: 32052464057

This Notice of Partial Assignment of Agreement for Limitation on Appraised Value constitutes the Notice required under Section 8.4 of the Agreement.

[Remainder of Page Intentionally Left Blank]

This Notice of Partial Assignment of Agreement for Limitation on Appraised Value is given as of the date first above written.

STEPHENS RANCH WIND ENERGY, LLC, a Delaware limited liability company

57070080,3

## Exhibit A [Description of SRWE Project Locations]