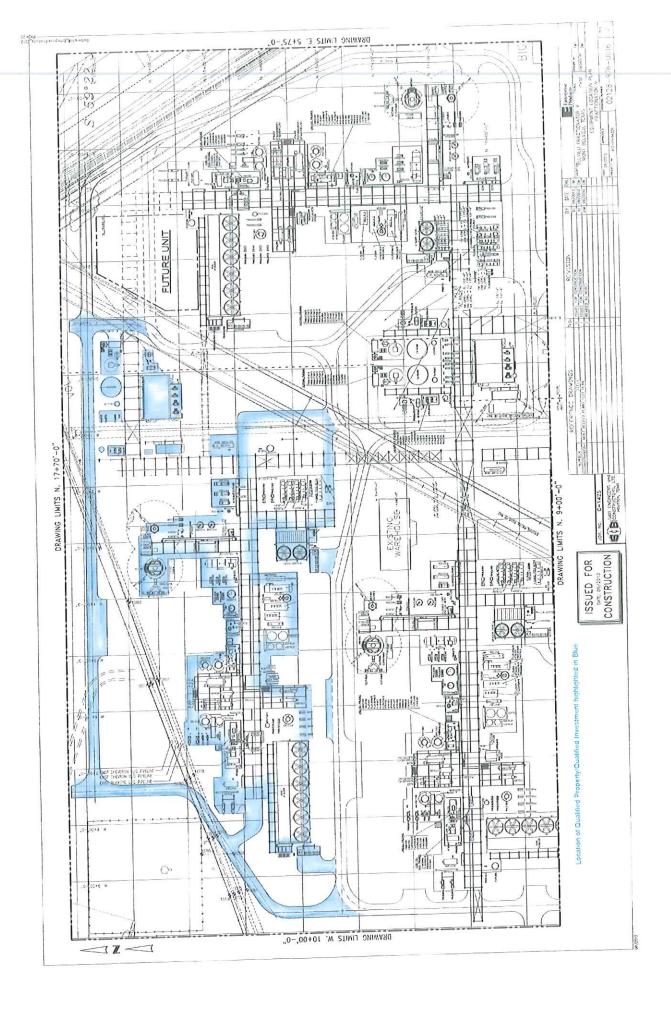

in refinery alkylation to enhance the octane content of motor gasoline.

Natural gasoline. Natural gasoline is used primarily as a blendstock

### List of Improvements

Plant Components

- DeEthanizer
- DEPropanizer
- Debutanizer
- Towers
- Heat Medium
- Gasoline Treater
- Compression Equipment



Frac #4 \_ NGL Fractionation Facility- Chambers County, TX

### Ability to locate or relocate:

The Company currently operates in two states, and allocates capital investment to projects and locations that create the best economic return. The existence of a limitation on tax value is a significant factor in calculating the economic return and allocation of reserves to the project. However the Company could redirect its expenditures to its plants in:

- HOBBS-WEST TEXAS
- NORCO- SOUTH LOUISIANA







## Calculations of wages information---Based on Most Recent Data Available

110% of County Average Weekly Wage for all Jobs

| Year | Period | Wages |
|------|--------|-------|
| 2010 | 2Q     | 857   |
| 2010 | 3Q     | 929   |
| 2010 | 4Q     | 1,067 |
| 2011 | 1Q     | 957   |

Average= \$952.50 average weekly salary X 1.1 (110%) \$1047.75 110% of County Average Weekly Wage for all Jobs

### 110% of County Average Weekly Wage for manufacturing Jobs

| Year | Period | Wages |  |  |
|------|--------|-------|--|--|
| 2010 | 2Q     | 1,305 |  |  |
| 2010 | 3Q     | 1,461 |  |  |
| 2010 | 4Q     | 1,599 |  |  |
| 2011 | 1Q     | 1,470 |  |  |

Average =\$1458.75 average weekly salaryX 1.1 (110%)\$1,604.63110% of County Average Weekly Wage for Manufacturing Jobs

### 110 % of County Ave