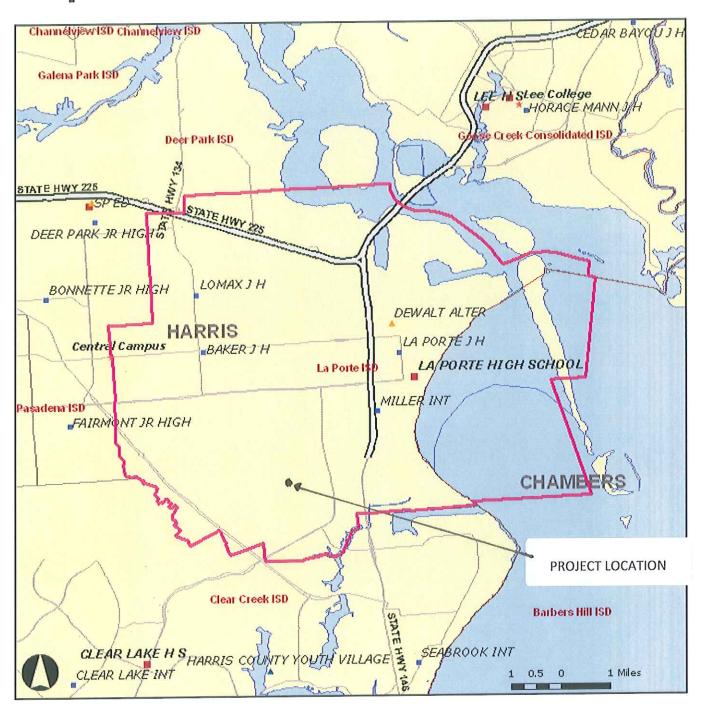

ng ethyl acrylate ("EA") unit at the Clear Lake plant to an MA unit. The EA unit is currently idled with no plans for resuming production of EA. Arkema currently manufactures MA at its Carling facility in France, along with EA, and this investment will allow Arkema to relocate its MA production to Clear Lake, which will become Arkema's global producer of MA, allowing the Carling plant to focus solely on EA production.

| ( |  |  |  |
|---|--|--|--|
|   |  |  |  |
|   |  |  |  |
|   |  |  |  |
|   |  |  |  |
|   |  |  |  |
|   |  |  |  |
|   |  |  |  |
|   |  |  |  |
|   |  |  |  |
|   |  |  |  |
|   |  |  |  |
|   |  |  |  |
|   |  |  |  |

See attached maps





To see all the details that are visible on the screen, use the "Print" link next to the map.



http://maps.google.com/

# Map



ATTACHMENT 7 LPISD MAP

Arkema Inc. plans to increase production of acrylic acid ("AA") at its Clear Lake plant to a rated nameplate capacity of 270,000 tons per year. This is an increase of 90,000 tons per year over current nameplate capacity. The project will install the following new equipment:

- AA reactor
- Reactor outlet cooler
- Process air compressor
- Associated auxiliary equipment such as pumps, piping, valves, motors, vessels, tanks, and controls instrumentation
- Quench tower coolers and pumps
- Surge tank and two associated pumps
- Electrical substation and transformer
- New BFW pump
- Steam lines

The following existing equipment will be modified, overhauled, or recommissioned:

- Piping, valves, and controls instrumentation
- Vacuum pump compressor and seals
- Quench towe