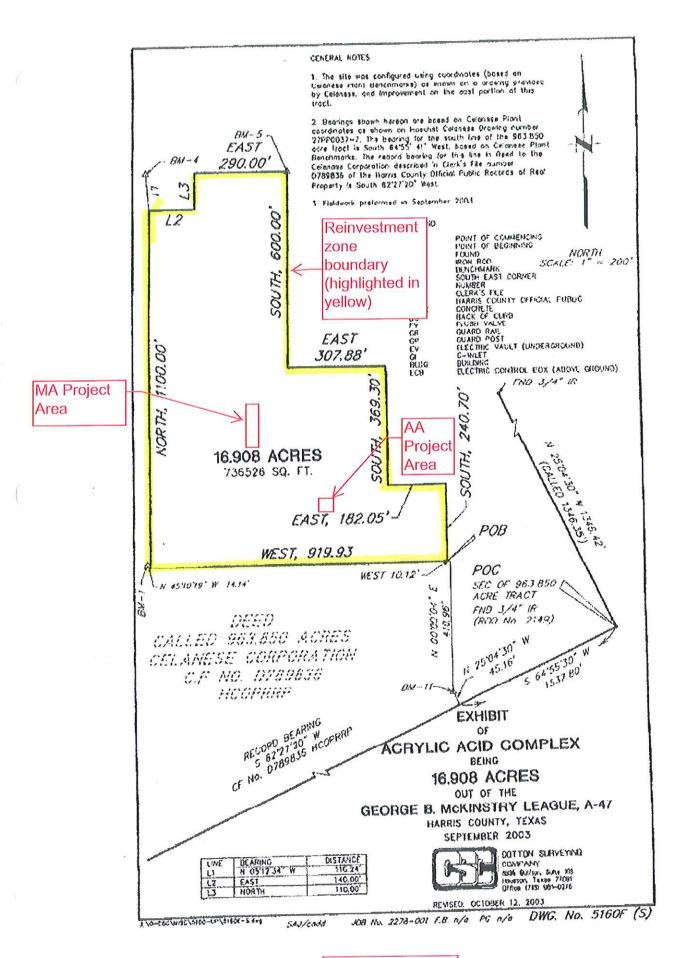

# APPLICATION FOR APPRAISED VALUE LIMITATION ON QUALIFIED PROPERTY

SUBMITTED TO LA PORTE ISD BY ARKEMA INC.

**DECEMBER 30, 2010** 

**ORIGINAL APPLICATION** 