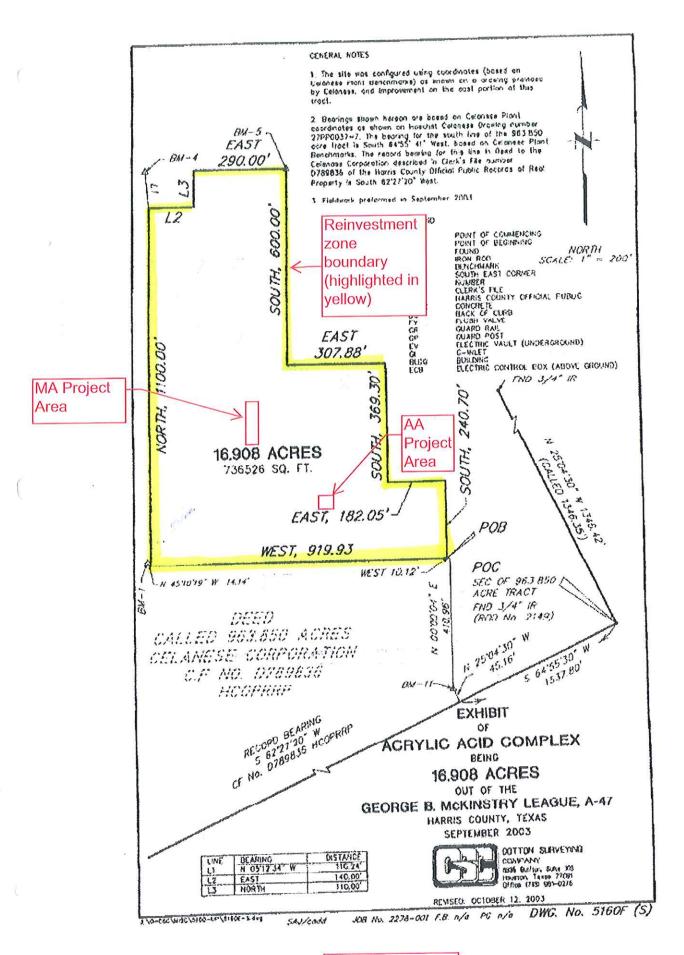

as pumps, piping, valves, motors, vessels, tanks, and controls instrumentation
- Steam lines

The MA project will convert the existing ethyl acrylate ("EA") unit at the Clear Lake plant to an MA unit. The EA unit is currently idled with no plans for resuming production of EA. Arkema currently manufactures MA at its Carling facility in France, along with EA, and this investment will allow Arkema to relocate its MA production to Clear Lake, which will become Arkema's global producer of MA, allowing the Carling plant to focus solely on EA production.

| ( |  |  |  |
|---|--|--|--|
|   |  |  |  |
|   |  |  |  |
|   |  |  |  |
|   |  |  |  |
|   |  |  |  |
|   |  |  |  |
|   |  |  |  |
|   |  |  |  |
|   |  |  |  |
|   |  |  |  |
|   |  |  |  |
|   |  |  |  |
|   |  |  |  |

See attached maps





To see all the details that are visible on the screen, use the "Print" link next to the map.



http://maps.google.com/

# Map



ATTACHMENT 7 LPISD MAP

Arkema Inc. plans to increase production of acrylic acid ("AA") at its Clear Lake plant to a rated nameplate capacity of 270,000 tons per year. This is an increase of 90,000 tons per year over current nameplate capacity. The project will install the following new equipment:

- AA reactor
- Reactor outlet cooler
- Process air compressor
- Associated auxiliary equipment such as pumps, piping, valves, motors, vessels, tanks, and controls instrumentation
- Quench tower coolers and pumps
- Surge tank and two associated pumps
- Electrical substation and transformer
- New BFW pump
- Steam lines

The following existing equipment will be modif