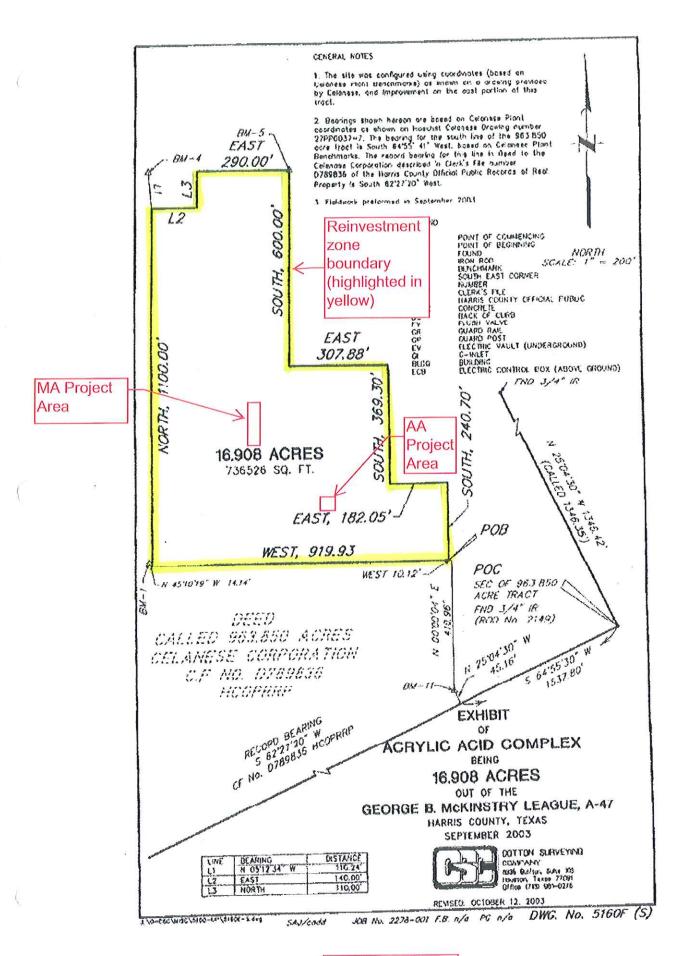

# APPLICATION FOR APPRAISED VALUE LIMITATION ON QUALIFIED PROPERTY

SUBMITTED TO LA PORTE ISD BY ARKEMA INC.

**DECEMBER 30, 2010** 

**ORIGINAL APPLICATION** 