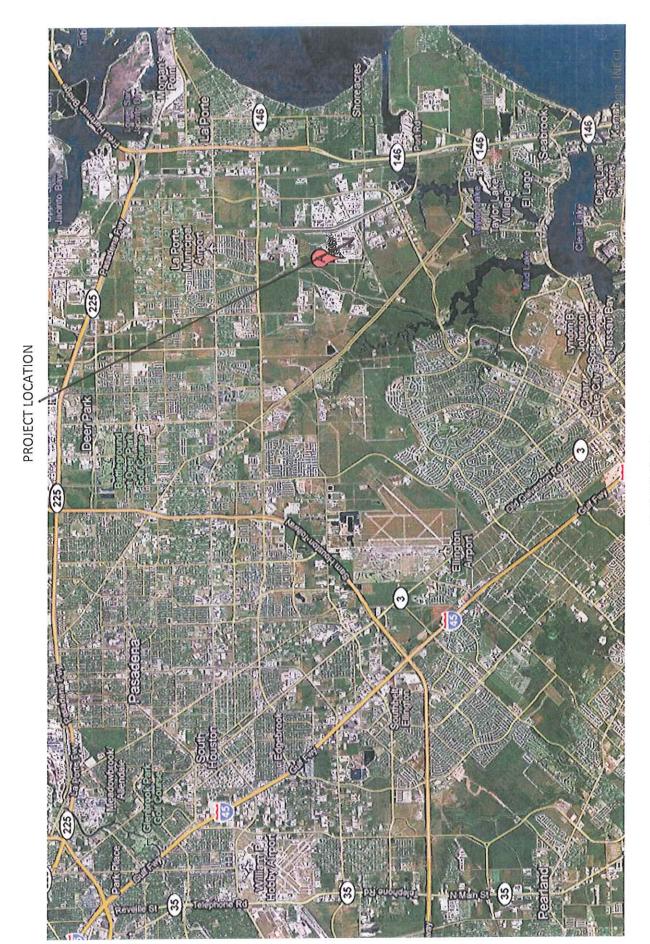

MA project will convert the existing ethyl acrylate ("EA") unit at the Clear Lake plant to an MA unit. The EA unit is currently idled with no plans for resuming production of EA. Arkema currently manufactures MA at its Carling facility in France, along with EA, and this investment will allow Arkema to relocate its MA production to Clear Lake, which will become Arkema's global producer of MA, allowing the Carling plant to focus solely on EA production.

| ( |  |  |  |
|---|--|--|--|
|   |  |  |  |
|   |  |  |  |
|   |  |  |  |
|   |  |  |  |
|   |  |  |  |
|   |  |  |  |
|   |  |  |  |
|   |  |  |  |
|   |  |  |  |
|   |  |  |  |
|   |  |  |  |
|   |  |  |  |
|   |  |  |  |

See attached maps





To see all the details that are visible on the screen, use the "Print" link next to the map.



http://maps.google.com/

# Map



ATTACHMENT 7 LPISD MAP

Arkema Inc. plans to increase production of acrylic acid ("AA") at its Clear Lake plant to a rated nameplate capacity of 270,000 tons per year. This is an increase of 90,000 tons per year over current nameplate capacity. The project will install the following new equipment:

- AA reactor
- Reactor outlet cooler
- Process air compressor
- Associated auxiliary equipment such as pumps, piping, valves, motors, vessels, tanks, and controls instrumentation
- Quench tower coolers and pumps
- Surge tank and two associated pumps
- Electrical substation and transformer
- New BFW pump
- Steam lines

The following existing equipment will be modified, overhauled, or recommissioned:

- Piping, valves, and controls instrumentation
- Vacuum pump