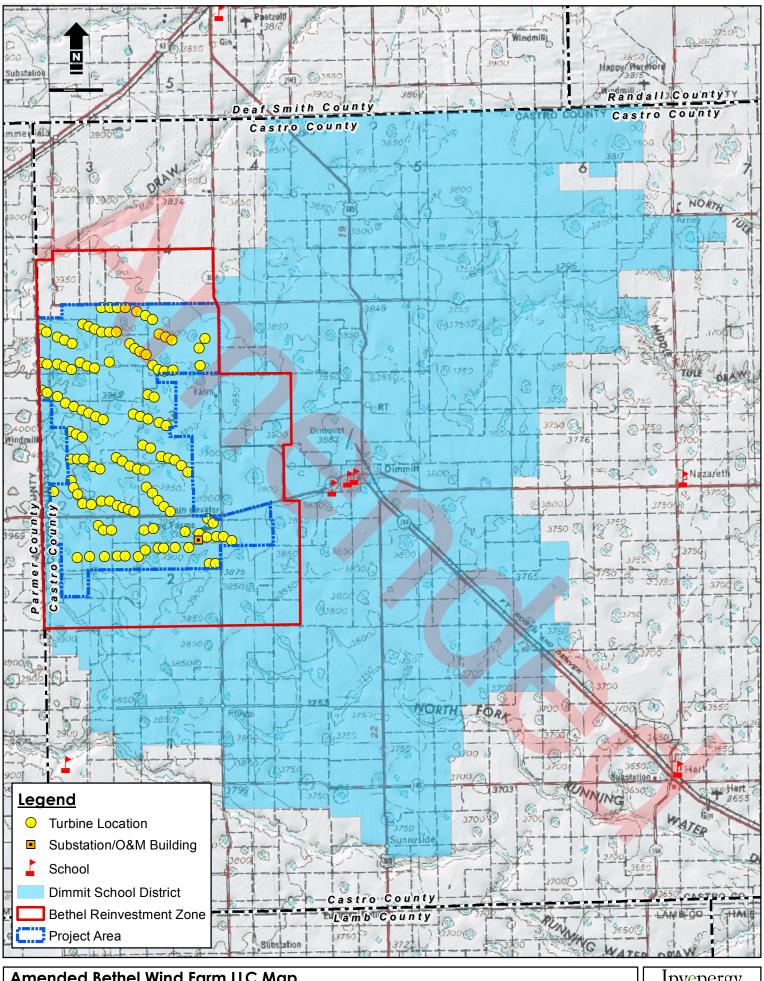

o County, Texas.

# **Orion Wind Resources, LLC**

Chapter 313 Application to Dimmitt ISD

Cummings Westlake, LLC

#### **TAB 10**

<u>Description of all property not eligible to become qualified property (if applicable)</u>

None

# **Orion Wind Resources, LLC**

Chapter 313 Application to Dimmitt ISD

Cummings Westlake, LLC

#### **TAB 11**

## Maps that clearly show:

- a) Project vicinity
- b) Qualified investment including location of new building or new improvements
- c) Qualified property including location of new building or new improvements
- *d)* Existing property
- e) Land location within vicinity map
- f) <u>Reinvestment or Enterprise Zone within vicinity map, showing the actual or proposed</u> boundaries and size
- 11 d) THERE IS NO EXISTING PROPERTY
- 11 e) THERE IS NO LAND



Amended Bethel Wind Farm LLC Map

Rev. 02 April 28, 2016

Invenergy

# **Orion Wind Resources, LLC**

Chapter 313 Application to Dimmitt ISD

Cummings Westlake, LLC

#### **TAB 12**

Request for Waiver of Job Creation Requirement and supporting information (if applicable)

Not Applicable

### **Orion Wind Resources, LLC**

Chapter 313 Application to Dimmitt ISD

Cummings Westlake, LLC

### **TAB 13**

Calculation of three possible wage requirements with TWC documentation

- Castro County average weekly wage for all jobs (all industries)
- Castro County average weekly wage for all jobs (manufacturing)
- See attached Council of Governments Regional Wage Calculation and Documentation

# ORION WIND RESOURCES LLC TAB 13 TO CHAPTER 313 APPLICATION

# CASTRO COUNTY CHAPTER 313 WAGE CALCULATION