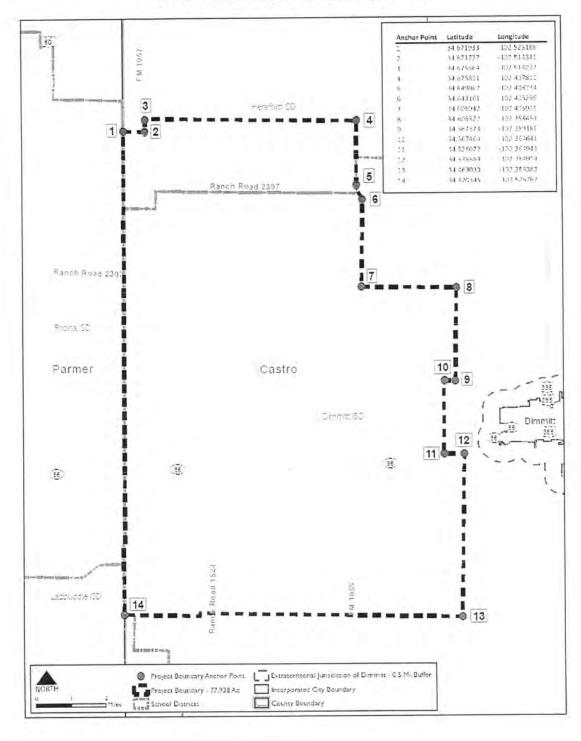

s.

All of Sections 1, 2, 3, and 4, G.W. Irwin Jr. Survey, Castro County, Texas.

All of Sections 5, 6, and 7, G.W. Nelson Survey, Castro County, Texas.

All of Sections 1, 2, and 7, W.A. Odell Survey, Castro County, Texas.

All of League 6, Block M-10-A, R.T. Higginbotham Survey, Castro County, Texas.

All of League 490, Abner Taylor Survey, Castro County, Texas.

All of Sections 47, 48, 56, 57, 64, 65, 66, 67, 70, 71, 74, and 75, Block T, R.M. Thomson Survey, Castro County, Texas.

All of Sections 20, 21, 22, 23, 24, 25, 41, 42, and 43, Block T-4, T.A. Thomson Survey, Castro County, Texas.

All of League 7, Block M-10A, R. Williams Survey, Castro County, Texas.

All of Sections 23, 24, & 25, Block H, Kelly Subdivision, Castro County, Texas.

# EXHIBIT B MAP OF REINVESTMENT ZONE 2015-01



- (e) Ineligible Property. The following types of property shall be fully taxable and ineligible for abatement: land; inventories; supplies; housing; hotel accommodations; deferred maintenance investments; property to be rented or leased, except as provided in Section 2 (f); any are not integral to the operation of the facility; property owned or used by the State of Texas or subdivision of the State of Texas.
- (f) Owned and Leased Facilities. If a leased facility is granted abatement, the agreement shall be executed with the lessor and the lessee. "If the land is leased, but the facility constructed or installed thereon is owned by the lessee, the lessee shall execute the Agreement."
- (g) Value and Term of Abatement. A tax abatement agreement granted by Castro County shall be up to bu