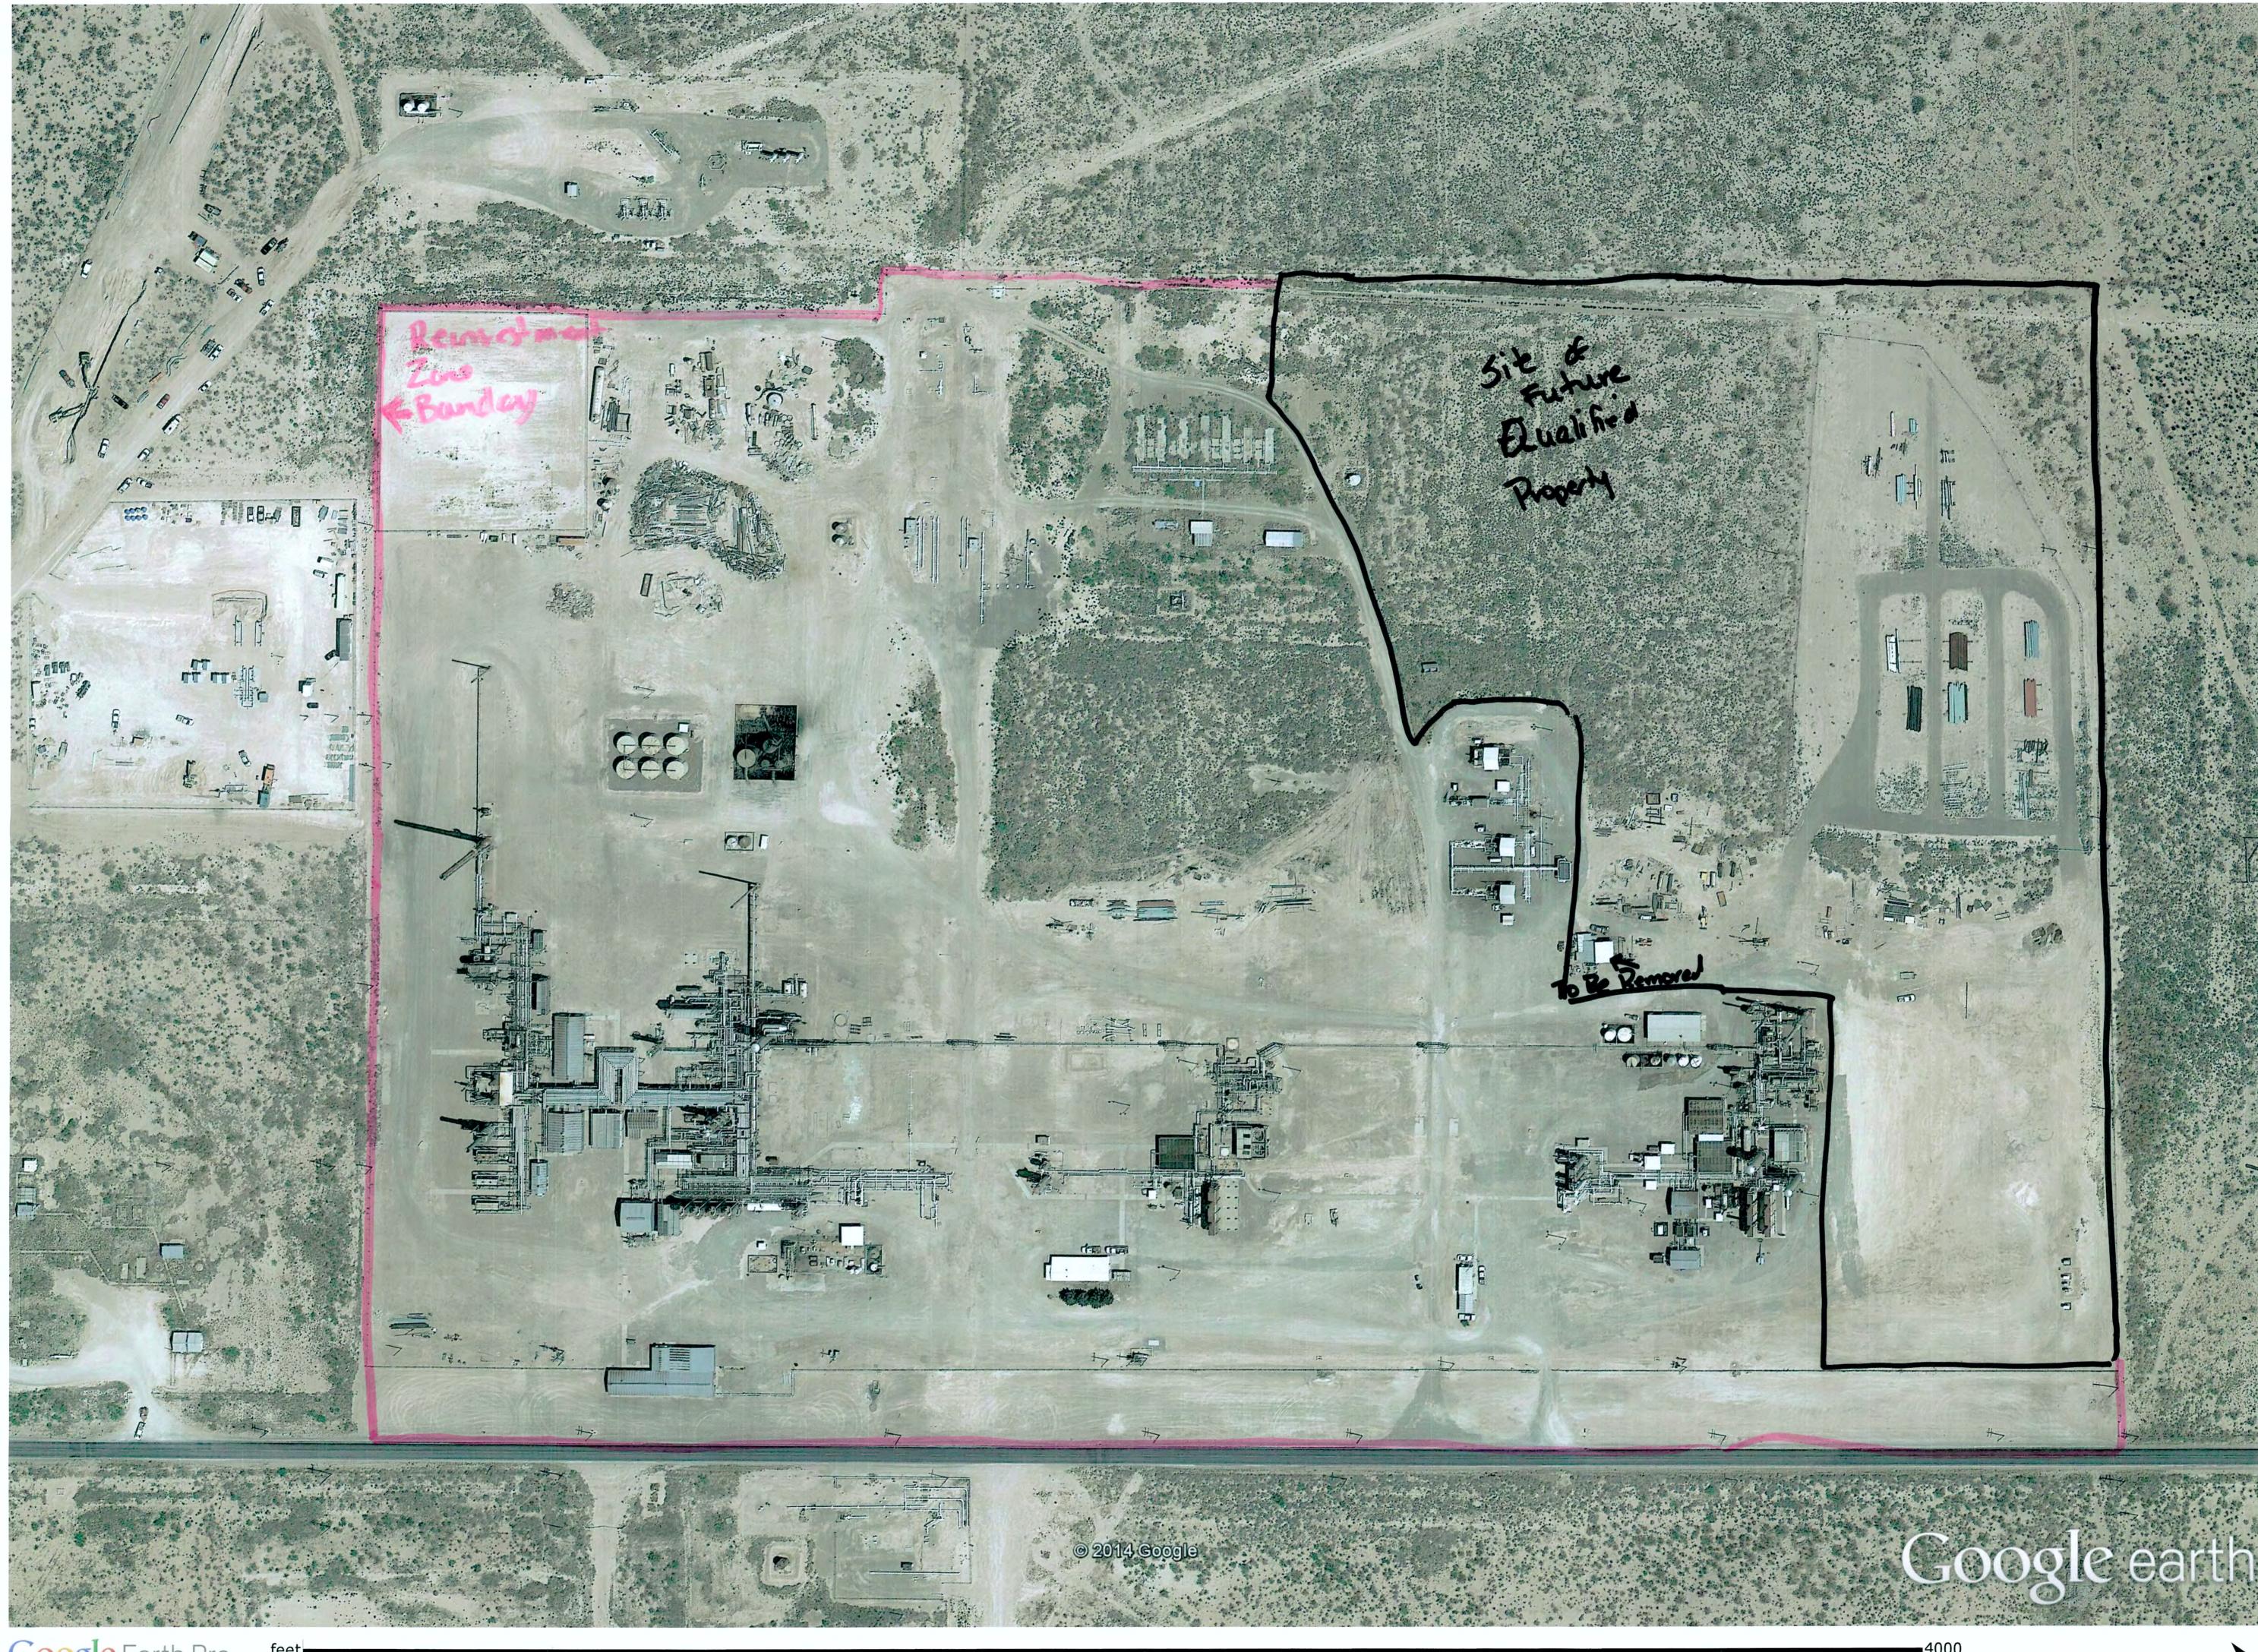

ified appraised values according to the appraisal district records on the properties you requested.

| Company name                                   | Description            | 2013<br>Value | 2014<br>Value |
|------------------------------------------------|------------------------|---------------|---------------|
| 709055-9900012<br>Southern Union Pipeline LTD  | MiVida Treater Booster | 396,000       | 404,800       |
| 709055-9900010<br>Southern Union Pipeline LTD  | MiVida Treater Booster | 432,000       | 441,600       |
| 704033-9900-970<br>Southern Union Pipeline LTD | MiVida Treater Plant   | 2,000,000     | 2,000,000     |

If you need additional information, please let me know.

Sincerely,

Arlice Wittie, CTA, RPA

irlie Witte

Chief Appraiser

Ward County Appraisal District





Google Earth Pro

#### Calculation of Wage Targets

Average Weekly Wage for All Jobs in the County Where District Offices Located (Pecos)

| 2013 | 2Q | 844 |
|------|----|-----|
| 2013 | 3Q | 799 |
| 2013 | 4Q | 855 |
| 2014 | 1Q | 953 |

3,451/4= \$862.75

110% of the average weekly wage for manufacturing jobs in Ward County where jobs are located

| 2013 | 2Q | 846 |
|------|----|-----|
| 2013 | 3Q | 863 |
| 2013 | 4Q | 850 |
| 2014 | 1Q | 927 |

3,486/4=871.50 \* 110%= **\$958.65** 

Annual Wage=688.05\*52 = 49,849.80

110% of the average weekly wage for manufacturing jobs in the Permian Basin Region

22.89 \* 40 hrs \*1.10 = \$1,007.16 weekly wage

# **Quarterly Employment and Wages (QCEW)**

#### **I.CODETITLE**

Page 1 of 1 (40 results/page)

| Year | Period  | Area         | Owne