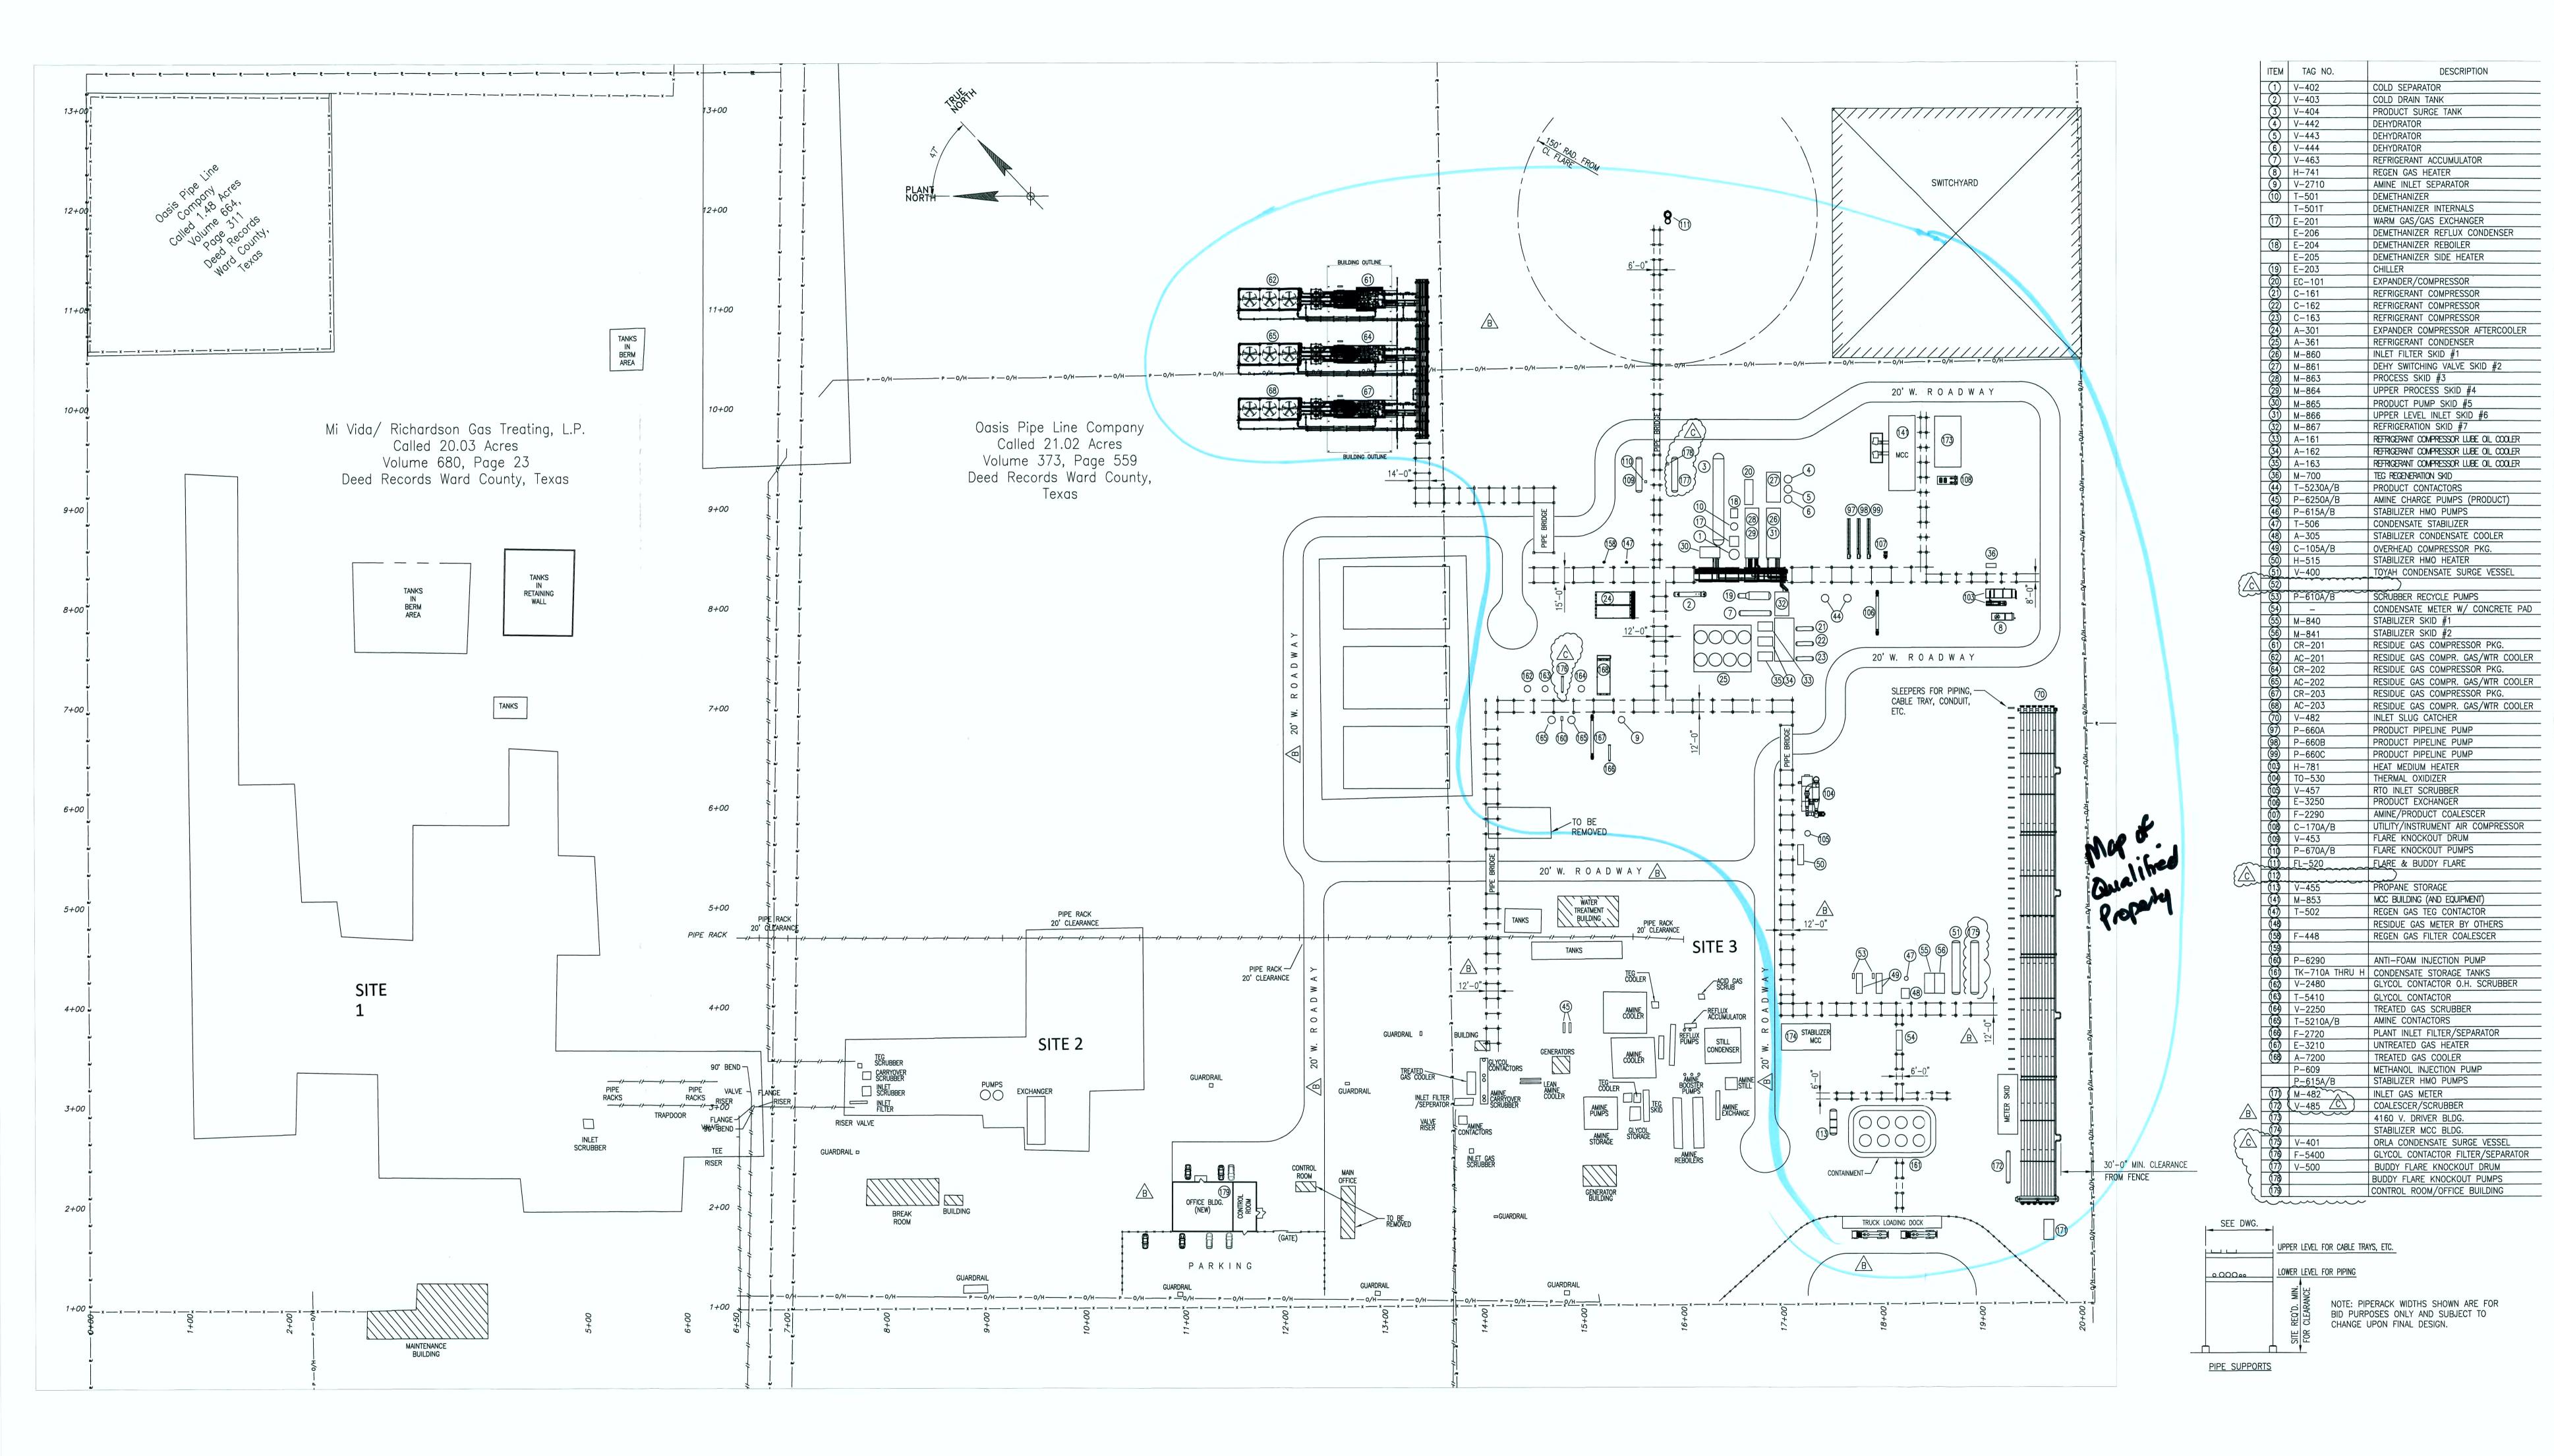

rtified appraised values according to the appraisal district records on the properties you requested.

| Company name                                   | Description            | 2013<br>Value | 2014<br>Value |
|------------------------------------------------|------------------------|---------------|---------------|
| 709055-9900012<br>Southern Union Pipeline LTD  | MiVida Treater Booster | 396,000       | 404,800       |
| 709055-9900010<br>Southern Union Pipeline LTD  | MiVida Treater Booster | 432,000       | 441,600       |
| 704033-9900-970<br>Southern Union Pipeline LTD | MiVida Treater Plant   | 2,000,000     | 2,000,000     |

If you need additional information, please let me know.

Sincerely,

Arlice Wittie, CTA, RPA

irlie Witte

Chief Appraiser

Ward County Appraisal District





Google Earth Pro

#### Calculation of Wage Targets

Average Weekly Wage for All Jobs in the County Where District Offices Located (Pecos)

| 2013 | 2Q | 844 |
|------|----|-----|
| 2013 | 3Q | 799 |
| 2013 | 4Q | 855 |
| 2014 | 1Q | 953 |

3,451/4= \$862.75

110% of the average weekly wage for manufacturing jobs in Ward County where jobs are located

| 2013 | 2Q | 846 |
|------|----|-----|
| 2013 | 3Q | 863 |
| 2013 | 4Q | 850 |
| 2014 | 1Q | 927 |

3,486/4=871.50 \* 110%= **\$958.65** 

Annual Wage=688.05\*52 = 49,849.80

110% of the average weekly wage for manufacturing jobs in the Permian Basin Region

22.89 \* 40 hrs \*1.10 = \$1,007.16 weekly wage

# **Quarterly Employment and Wages (QCEW)**

#### **I.CODETITLE**

Page 1 of 1 (40 results/page)

| Year | Period  | Area         | Ow